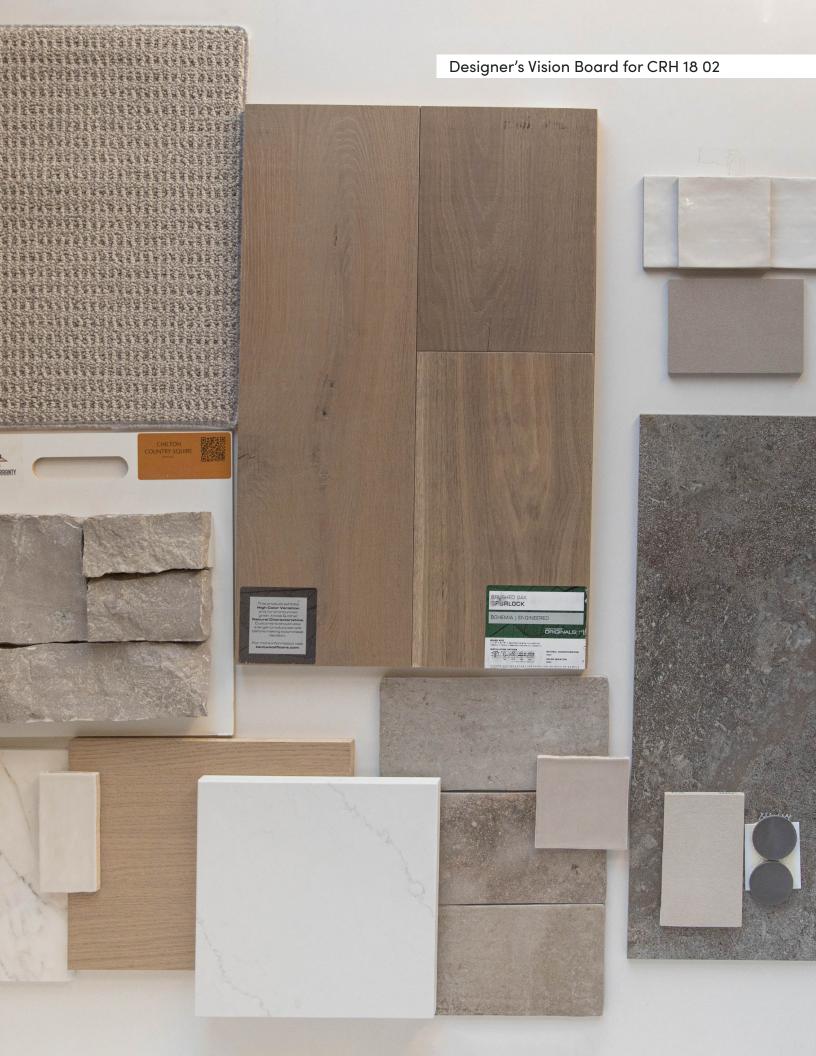

# The Clearwater

11329 Elk Ridge Eagle, ID.

CRH 18 02



ALTURAS

## Colors and Vision Board

#### **Exterior Colors**



#### **Interior Colors**











## Kitchen Selections

### Lighting

Great Room: Visual Comfort / EC10015Al Kitchen Island: Capital Lighting / 349412MB

#### **Faucets**

Kitchen Sink: Kohler Whitehaven K-6489-0
Kitchen Faucet: Delta Trinsic 9159-BL-DST

### **Appliances**

Cooktop/Rangetop: Thermador 48" Range / PRD486WDHU

Oven: Bosch 800 Series Single Oven / HBL8453UC

Microwave: Bosch 30" Microwave / HMB50152UC

Dishwasher: Thermador 24" Dishwasher / DWHD650WFP

Refrigerator/Freezer: Thermador 36" French Door Bottom Freezer / T36BIT905NP







## **Bathroom Selections**

### Lighting

Bathroom: Capital Lighting / 149431MB-543

#### **Faucets**

**Bathroom Sinks:** Proflo PF1714UAWH

Master Bath Faucets: Delta Trinsic 559HA-BL-DST Master Bath Shower: Delta Trinsic (M17) T17259-BL

Master Tub: Signature Hardwa