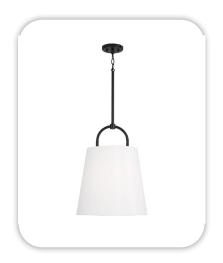

### Lighting

Great Room: Visual Comfort / EC10015Al Kitchen Island: Capital Lighting / 349412MB