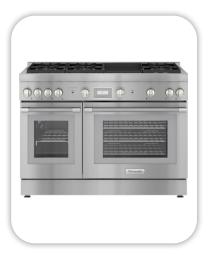

### **Appliances**

Cooktop/Rangetop: Thermador 48" Range / PRD486WDHU

Oven: Bosch 800 Series Single Oven / HBL8453UC

Microwave: Bosch 30" Microwave / HMB50152UC

Dishwasher: Thermador 24" Dishwasher / DWHD650WFP