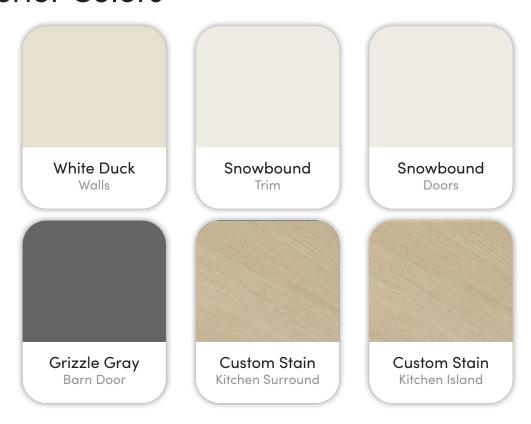

# The Clearwater

11329 Elk Ridge Eagle, ID.

CRH 18 02



ALTURAS

## Colors and Vision Board

#### **Exterior Colors**



#### **Interior Colors**











## Kitchen Selections

### Lighting

Great Room: Visual Comfort / EC10015Al Kitchen Island: Capital Lighting / 349412MB

#### **Faucets**

Kitchen Sink: Kohler Whitehaven K-6489-0
Kitchen Faucet: Delta Trinsic 9159-BL-DST

### **Appliances**

Cooktop/Rangetop: Thermador 48" Range / PRD486WDHU

Oven: Bosch 800 Series Single Oven / HBL8453UC

Microwave: Bosch 30" Microwave / HMB50152UC

Dishwasher: Thermador 24" Dishwasher / DWHD650WFP

Refrigerator/Freezer: Thermador 36" French Door Bottom Freezer / T36BIT905NP







## **Bathroom Selections**

### Lighting

Bathroom: Capital Lighting / 149431MB-543

#### **Faucets**

**Bathroom Sinks:** Proflo PF1714UAWH

Master Bath Faucets: Delta Trinsic 559HA-BL-DST Master Bath Shower: Delta Trinsic (M17) T17259-BL

Master Tub: Signature Hard