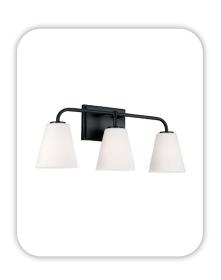

# The Clearwater

11329 Elk Ridge Eagle, ID.

CRH 18 02



ALTURAS

## Colors and Vision Board

#### **Exterior Colors**



#### **Interior Colors**











## Kitchen Selections

### Lighting

Great Room: Visual Comfort / EC10015Al Kitchen Island: Capital Lighting / 349412MB

#### **Faucets**

Kitchen Sink: Kohler Whitehaven K-6489-0
Kitchen Faucet: Delta Trinsic 9159-BL-DST

### **Appliances**

Cooktop/Rangetop: Thermador 48" Range / PRD486WDHU

Oven: Bosch 800 Series Single Oven / HBL8453UC

Microwave: Bosch 30" Microwave / HMB50152UC

Dishwasher: Thermador 24" Dishwasher / DWHD650WFP

Refrigerator/Freezer: Thermador 36" French Door Bottom Freezer / T36BIT905NP







## **Bathroom Selections**

### Lighting

Bathroom: Capital Lighting / 149431MB-543

#### **Faucets**

**Bathroom Sinks:** Proflo PF1714UAWH

Master Bath Faucets: Delta Trinsic 559HA-BL-DST Master Bath Shower: Delta Trinsic (M17) T17259-BL

Master Tub: Signature Hardware Hibiscus SHHBFSO6731WH / 66" x 32"

Master Tub Filler: Delta Trinsic T2759-BL