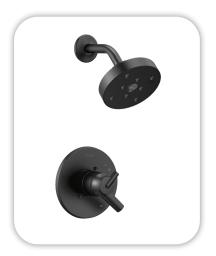

#### **Faucets**

**Bathroom Sinks:** Proflo PF1714UAWH

Master Bath Faucets: Delta Trinsic 559HA-BL-DST Master Bath Shower: Delta Trinsic (M17) T17259-BL

Master Tub: Signature Hardware Hibiscus SHHBFSO6731WH / 66" x 32"