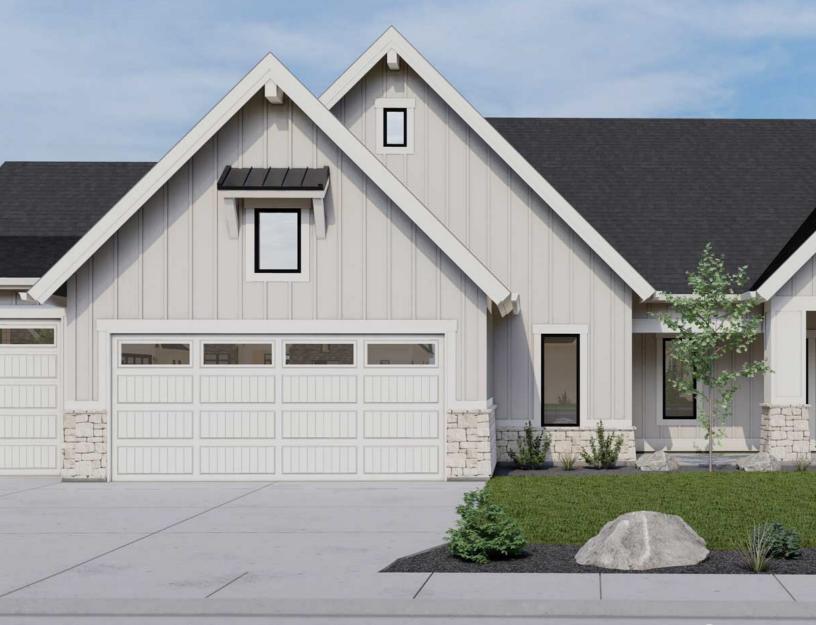

# The Clearwater

11329 Elk Ridge Eagle, ID.

CRH 18 02



ALTURAS

## Colors and Vision Board

#### **Exterior Colors**



#### **Interior Colors**











## Kitchen Selections

### Lighting

Great Room: Visual Comfort / EC10015Al Kitchen Island: Capital Lighting / 349412MB

#### **Faucets**

Kitchen Sink: Kohler Whitehaven K-6489-0
Kitchen Faucet: Delta Trinsic 9159-BL-DST

### **Appliances**

Cooktop/Rangetop: Thermador 48" Range / PRD486WDHU

Oven: Bosch 800 Series Single Oven / HBL8453UC

Microwave: Bosch 30" Microwave / HMB50152UC

Dishwasher: Thermador 24" Dishwasher / DWHD650WFP

Refrigerator/Freezer: Thermador 36" French Door Bottom Freezer / T36BIT905NP







## **Bathroom Selections**

### Lighting

Bathroom: Capital Lighting / 149431MB-543

#### **Faucets**

**Bathroom Sinks:** Proflo PF1714UAWH

Master Bath Faucets: Delta Trins