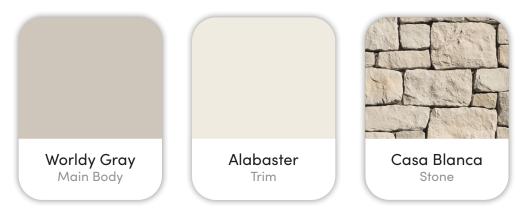

# The Clearwater

11329 Elk Ridge Eagle, ID.

CRH 18 02



ALTURAS

## Colors and Vision Board

#### **Exterior Colors**



#### **Interior Colors**











## Kitchen Selections

### Lighting

Great Room: Visual Comfort / EC10015Al Kitchen Island: Capital Lighting / 349412MB

#### **Faucets**

Kitchen Sink: Kohler Whitehaven K-6489-0
Kitchen Faucet: Delta Trinsic 9159-BL-DST

### **Appliances**

Cooktop/Rangetop: Thermador 48" Range / PRD486WDHU

Oven: Bosch 800 Series Single Oven / HBL8453UC

Microwave: Bosch 30" Microwave / HMB50152UC

Dishwasher: Thermador 24" Dishwasher / DWHD650WFP

Refrigerator/Freezer: Thermador 36" French Door Bottom Freezer / T36BIT905NP







## **Bathroom Selections**

### Lighting

Bathroom: Capital Lighting / 149431MB-543

#### **Faucets**

**Bathroom Sinks:** Proflo PF1714UAWH

Master Bath Faucets: Delta Trinsic 559HA-BL-DST Master Bath Shower: Delta Trinsic (M17) T17259-BL