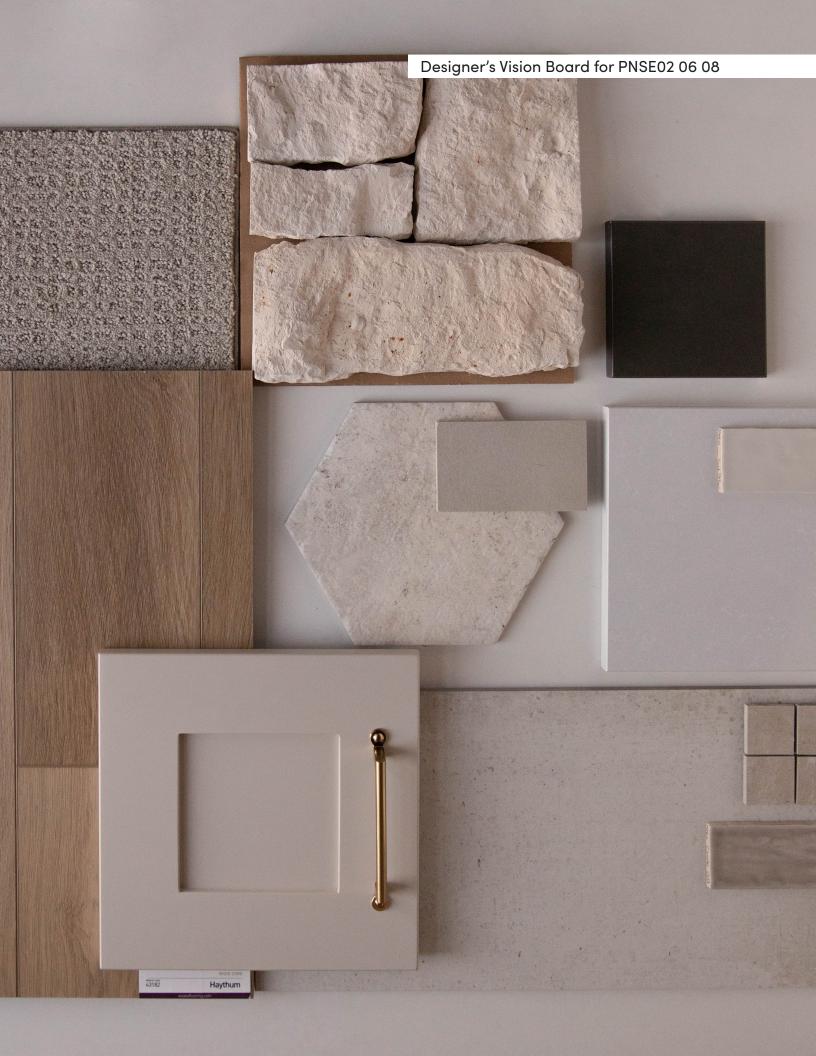

# The Targhee

1711 E. Spire St. Meridian, ID.

PNSE02 06 08

ALTURAS

Marketed exclusively by agents from Boise Premier Real Estate®

Updated on November 10, 2023

# Colors and Vision Board

#### **Exterior Colors**







#### **Interior Colors**











# Kitchen Selections

### Lighting

Great Room: Savoy House / 1-2221-6-322 Kitchen Island: Capital Lighting / 532843AD

#### **Faucets**

Kitchen Sink: Kohler Iron Tones K-5707-0
Kitchen Faucet: Delta Trinsic 9159-CZ-DST

### **Appliances**

Cooktop/Rangetop: Bosch 36" Cooktop / NGM5656UC

Oven: Bosch 500 Series Double Oven / HBL5651UC

Microwave: Bosch 30" Microwave / HMB50152UC

Dishwasher: Bosch 100 Series 24" Dishwasher / SHXM4AY55N







# **Bathroom Selections**

### Lighting

Bathroom: Capital Lighting / 147021AD-534

#### **Faucets**

**Bathroom Sinks:** Proflo PF1713UWH

Master Bath Faucets: Delta Trinsic 559HA-CZ-DST Master Bath Shower: Delta Trinsic (M14) T14259-CZ

Master Tub: Signature Hardware Hibiscus SHHBFSRT5930WH / 60" x 32"

Master Tub Filler: Delta Trinsic T275