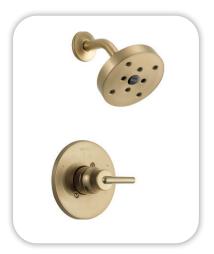

#### **Faucets**

**Bathroom Sinks:** Proflo PF1713UWH

Master Bath Faucets: Delta Trinsic 559HA-CZ-DST Master Bath Shower: Delta Trinsic (M14) T14259-CZ

Master Tub: Signature Hardware Hibiscus SHHBFSRT5930WH / 60" x 32"