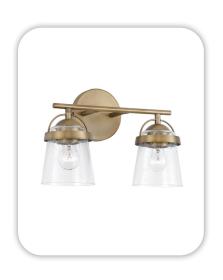

### Lighting

Great Room: Savoy House / 1-2221-6-322 Kitchen Island: Capital Lighting / 532843AD