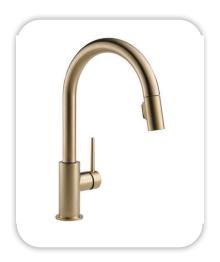

#### **Faucets**

Kitchen Sink: Kohler Iron Tones K-5707-0
Kitchen Faucet: Delta Trinsic 9159-CZ-DST