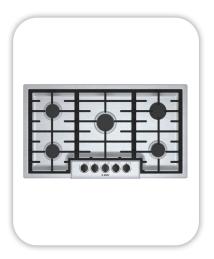

### **Appliances**

Cooktop/Rangetop: Bosch 36" Cooktop / NGM5656UC

Oven: Bosch 500 Series Double Oven / HBL5651UC

Microwave: Bosch 30" Microwave / HMB50152UC

Dishwasher: Bosch 100 Series 24" Dishwasher / SHXM4AY55N