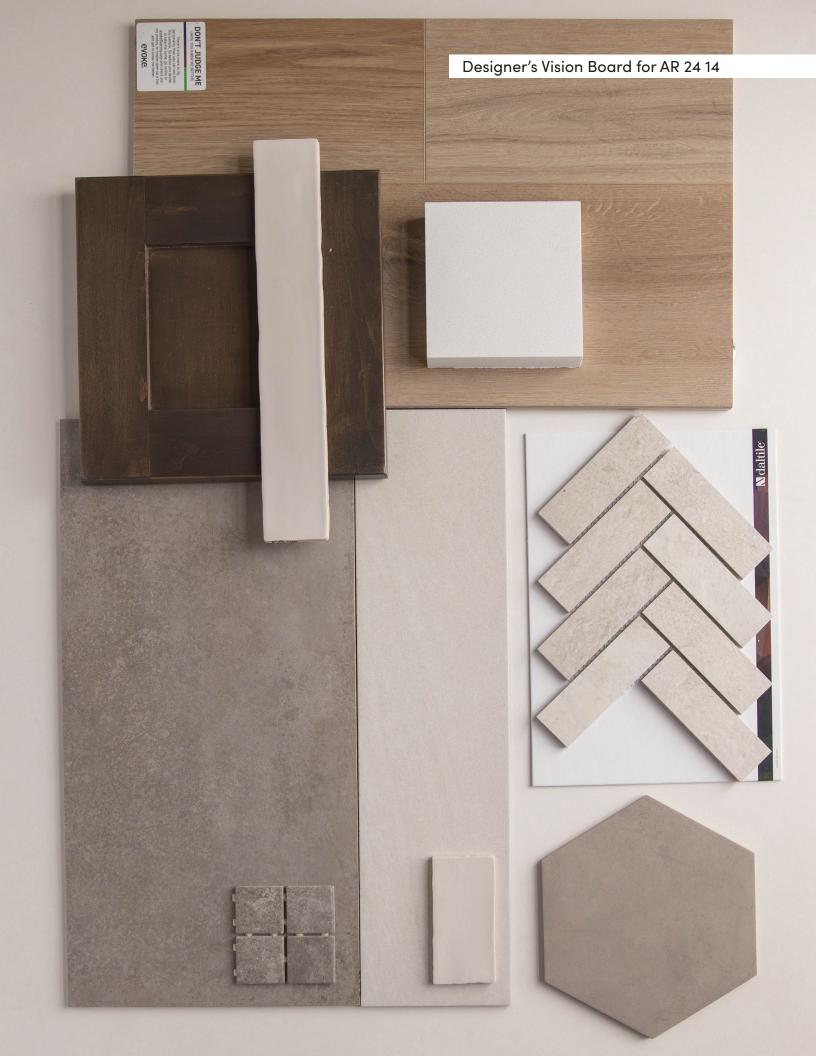

# The Chelsea

10330 Loneleaf Dr. Nampa, ID.

AR 24 14

ALTURAS

Updated on August 22, 2023

arketed exclusively by agents from Boise Premier Real Estate®

## **Colors and Vision Board**

#### **Exterior Colors**







### **Kitchen Selections**

#### Lighting

Great Room: Kitchen Island: Capital Lighting / 448791MB Generation Lighting / 6592101-112

#### Faucets

Kitchen Sink: Kitchen Faucet: Signature Hardware Sitka SHSKDM1BZ4 Delta Essa 9113-BL-DST

#### Appliances

Cooktop/Rangetop: Microwave: Dishwasher: Bosch Gas Slide in Range / HGI8056UC LG Pantry Microwave / LMC1575ST Bosch 100 Series 24" Dishwasher / SHXM4AY55N



### **Bathroom Selections**

#### Lighting

Bathroom:

Capital Lighting / 120021MB-426

#### **Faucets**

**Bathroom Sinks**: Master Tub: Master Tub Filler:

Proflo PF1713UWH Master Bath Faucets: Delta Saylor 2535-BLMPU-DST Master Bath Shower: Delta Saylor (M14) T14235-BL Signature Hardware SHSKS6032WH / 60" x 32" Delta Saylor T2735-BL