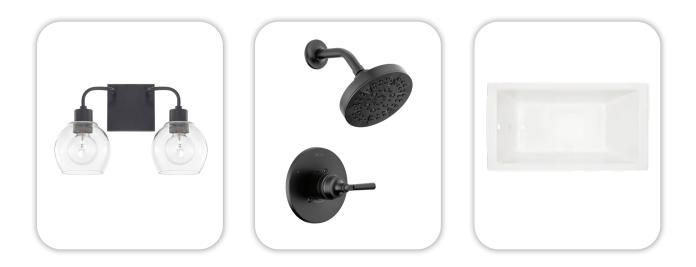

### **Bathroom Selections**

#### Lighting

Bathroom:

Capital Lighting / 120021MB-426

#### **Faucets**

**Bathroom Sinks**: Master Tub: Master Tub Filler:

Proflo PF1713UWH Master Bath Faucets: Delta Saylor 2535-BLMPU-DST Master Bath Shower: Delta Saylor (M14) T14235-BL Signature Hardware SHSKS6032WH / 60" x 32" Delta Saylor T2735-BL