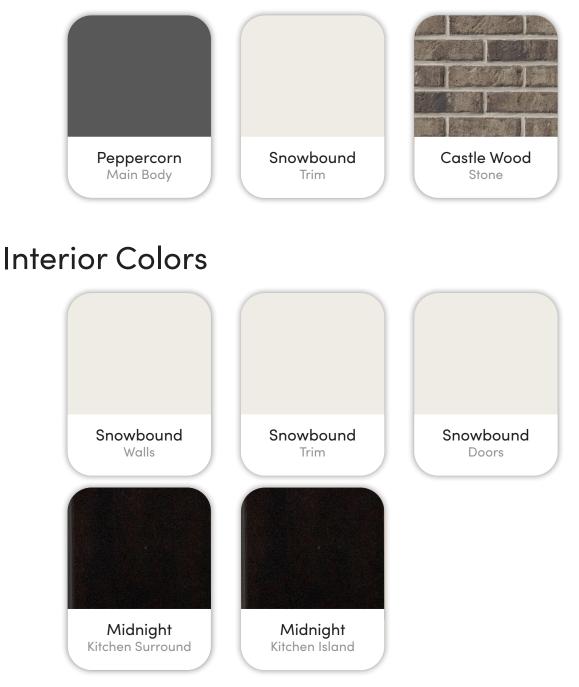

# The Chelsea

10330 Loneleaf Dr. Nampa, ID.

AR 24 14

ALTURAS

Updated on August 22, 2023

arketed exclusively by agents from Boise Premier Real Estate®

## **Colors and Vision Board**

#### **Exterior Colors**







### **Kitchen Selections**

#### Lighting

Great Room: Kitchen Island: Capital Lighting / 448791MB Generation Lighting / 6592101-112

#### Faucets

Kitchen Sink: Kitchen Faucet: Signature Hardware Sitka SHSKDM1BZ4 Delta Essa 9113-BL-DST

#### Appliances

Cooktop/Rangetop: Microwave: Dishwasher: Bosch Gas Slide in Range / HGI8056UC LG Pantry Microwave / LMC1575ST Bosch 100 Series 24" Dishwasher / SHXM4AY55N



### **Bathroom Selections**

#### Lighting

Bathroom:

Capital Lighting / 120021MB-426

#### **Faucets**

**Bathroom Sinks**: Master Tub: Master Tub Filler:

Proflo PF1713UWH Master Bath Faucets: Delta Saylor 2535-BLMPU-DST Master Bath Shower: Delta Saylor (M14) T14235-BL Signature Hardware SHSKS6032WH / 60" x 32" Delta Saylor T2735-BL