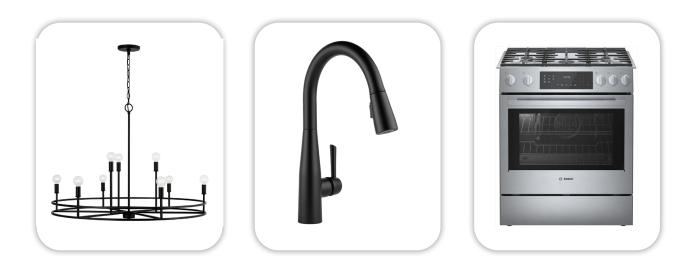

### **Kitchen Selections**

#### Lighting

Great Room: Kitchen Island: Capital Lighting / 448791MB Generation Lighting / 6592101-112

#### Faucets

Kitchen Sink: Kitchen Faucet: Signature Hardware Sitka SHSKDM1BZ4 Delta Essa 9113-BL-DST

#### Appliances

Cooktop/Rangetop: Microwave: Dishwasher: Bosch Gas Slide in Range / HGI8056UC LG Pantry Microwave / LMC1575ST Bosch 100 Series 24" Dishwasher / SHXM4AY55N