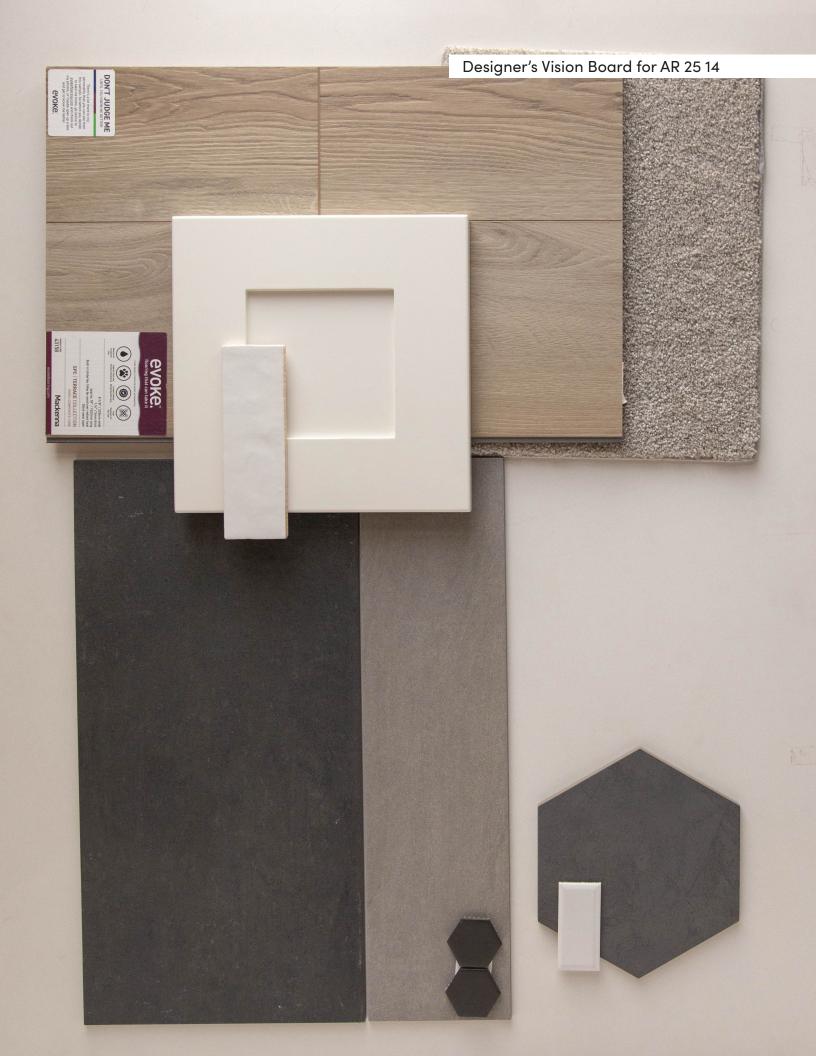

## The Chelsea

10318 Loneleaf Dr. Nampa, ID.

AR 25 14



1arketed exclusively by agents from Boise Premier Real Esta

Updated on August 23, 2023

# **Colors and Vision Board**

#### **Exterior Colors**







## **Kitchen Selections**

### Lighting

Dining: Kitchen Island: Savoy House / M10060MBK Generation Lighting / 6585101–112

#### Faucets

Kitchen Sink: Kitchen Faucet: Signature Hardware Sitka SHSKDM1BZ4 Delta Essa 9113-BL-DST

### Appliances

Cooktop/Rangetop: Microwave: Dishwasher: Bosch Gas Slide in Range / HGI8056UC LG Pantry Microwave / LMC1575ST Bosch 100 Series 24" Dishwasher / SHXM4AY55N



## **Bathroom Selections**

### Lighting

Bathroom:

Savoy House / M80047MBK

#### **Faucets**

**Bathroom Sinks**: Master Tub: Master Tub Filler:

Proflo PF1714UAWH Master Bath Faucets: Delta Saylor 2535-BLMPU-DST Master Bath Shower: Delta Saylor (M14) T14235-BL Signature Hardware SHSKS6032WH / 60" x 32" Delta Saylor T2735-BL