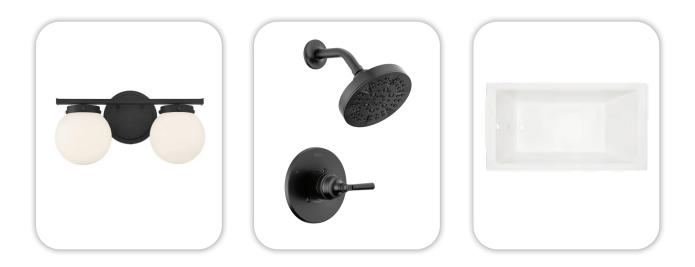

## **Bathroom Selections**

### Lighting

Bathroom:

Savoy House / M80047MBK

#### **Faucets**

**Bathroom Sinks**: Master Tub: Master Tub Filler:

Proflo PF1714UAWH Master Bath Faucets: Delta Saylor 2535-BLMPU-DST Master Bath Shower: Delta Saylor (M14) T14235-BL Signature Hardware SHSKS6032WH / 60" x 32" Delta Saylor T2735-BL