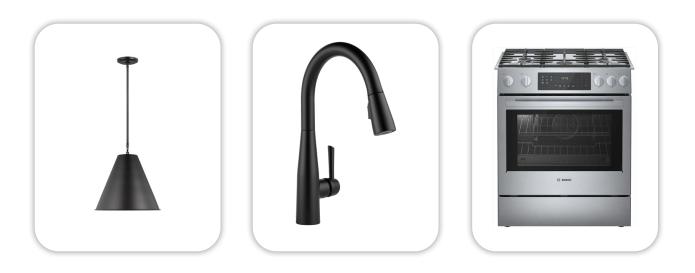

## **Kitchen Selections**

### Lighting

Dining: Kitchen Island: Savoy House / M10060MBK Generation Lighting / 6585101–112

#### Faucets

Kitchen Sink: Kitchen Faucet: Signature Hardware Sitka SHSKDM1BZ4 Delta Essa 9113-BL-DST

### Appliances

Cooktop/Rangetop: Microwave: Dishwasher: Bosch Gas Slide in Range / HGI8056UC LG Pantry Microwave / LMC1575ST Bosch 100 Series 24" Dishwasher / SHXM4AY55N