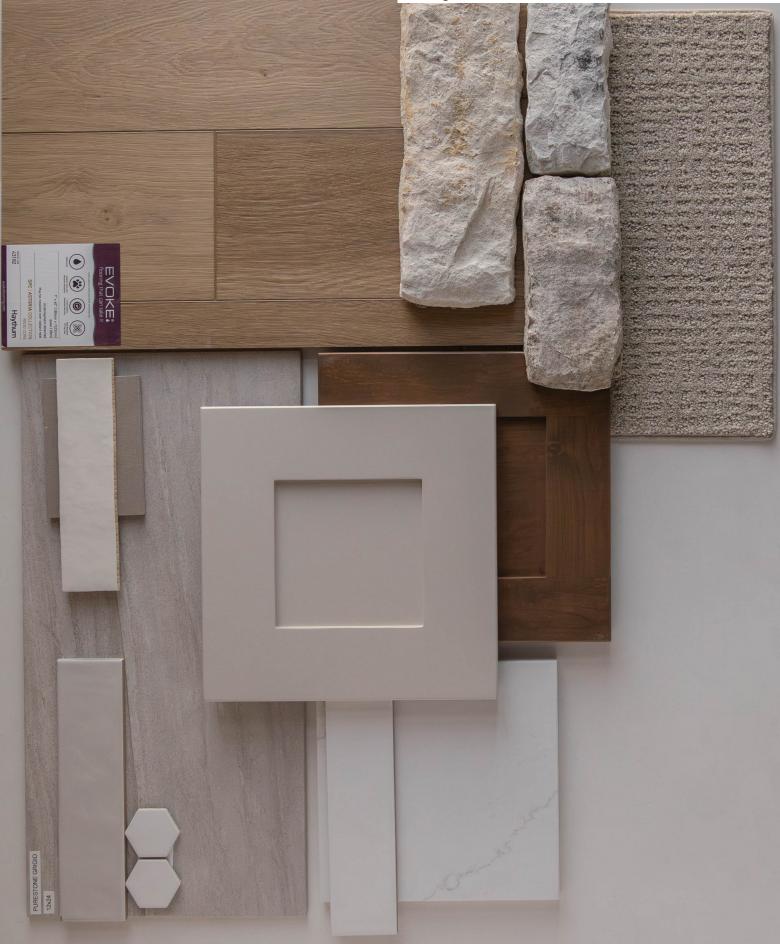

# The Bellevue

6083 S. Aspiration Ave. Meridian, ID.

PNNW 07 03

Marketed exclusively by agents from Boise Premier Real Estate®

1

ΗΟΜΕS

AL٦

# **Colors and Vision Board**

#### **Exterior Colors**





#### Designer's Vision Board for PNNW 07 03





## **Kitchen Selections**

### Lighting

Great Room: Kitchen Island: Capital Lighting / 437262Bl Generation Lighting / 6592101-112

#### Faucets

Kitchen Sink: Kitchen Faucet: Kohler Iron Tones K-5707-0 Delta Trinsic 9159-BL-DST

### Appliances

Cooktop/Rangetop: Microwave: Dishwasher: Bosch Gas Slide in Range / HGI8056UC LG Pantry Microwave / LMC1575ST Bosch 100 Series 24" Dishwasher / SHXM4AY55N



### **Bathroom Selections**

### Lighting

Bathroom:

Capital Lighting / 139122MB-496

#### **Faucets**

**Bathroom Sinks**:

Proflo PF1714UAWH Master Bath Faucets: Delta Trinsic 559HA-BL-DST Master Bath Shower: Delta Trinsic (M14) T14259-BL