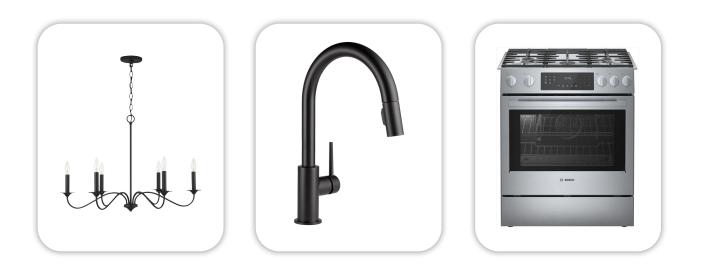

### Lighting

Great Room: Kitchen Island: Capital Lighting / 437262Bl Generation Lighting / 6592101-112

#### Faucets

Kitchen Sink: Kitchen Faucet: Kohler Iron Tones K-5707-0 Delta Trinsic 9159-BL-DST

### Appliances

Cooktop/Rangetop: Microwave: Dishwasher: Bosch Gas Slide in Range / HGI8056UC LG Pantry Microwave / LMC1575ST Bosch 100 Series 24" Dishwasher / SHXM4AY55N