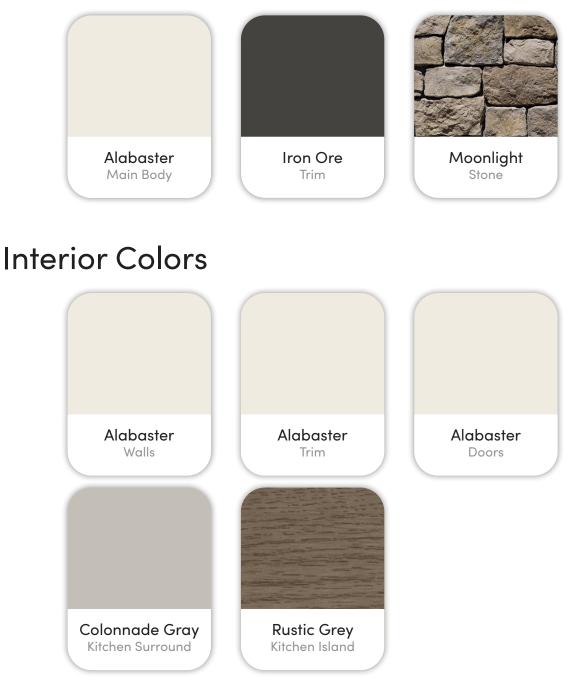

# The Bellevue

6083 S. Aspiration Ave. Meridian, ID.

PNNW 07 03

Marketed exclusively by agents from Boise Premier Real Estate®

1

ΗΟΜΕS

AL٦

# **Colors and Vision Board**

#### **Exterior Colors**





#### Designer's Vision Board for PNNW 07 03





## **Kitchen Selections**

### Lighting

Great Room: Kitchen Island: Capital Lighting / 437262Bl Generation Lighting / 6592101-112

#### Faucets

Kitchen Sink: Kitchen Faucet: Kohler Iron Tones K-5707-0 Delta Trinsic 9159-BL-DST

### Appliances

Cooktop/Rangetop: Microwave: Dishwasher: Bosch Gas Slide in Range / HGI8056UC LG Pantry Microwave / LMC1575ST Bosch 100 Series 24" Dishwasher / SHXM4AY55N



### **Bathroom Selections**

### Lighting

Bathroom:

Capital Lighting / 139122MB-496

#### **Faucets**

**Bathroom Sinks**:

Proflo PF1714UAWH Master Bath Faucets: Delta Trinsic 559HA-BL-DST Master Bath Shower: Delta Trinsic (M14) T14259-BL