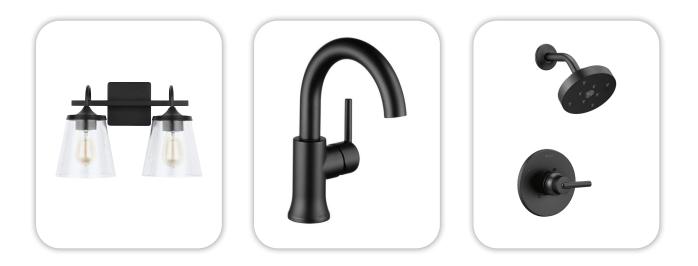

### Lighting

Bathroom:

Capital Lighting / 139122MB-496

#### **Faucets**

**Bathroom Sinks**:

Proflo PF1714UAWH Master Bath Faucets: Delta Trinsic 559HA-BL-DST Master Bath Shower: Delta Trinsic (M14) T14259-BL