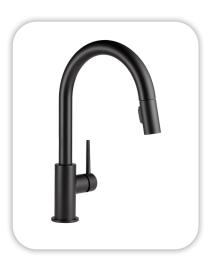

#### **Faucets**

Kitchen Sink: Kohler Iron Tones K-5707-0
Kitchen Faucet: Delta Trinsic 9159-BL-DST