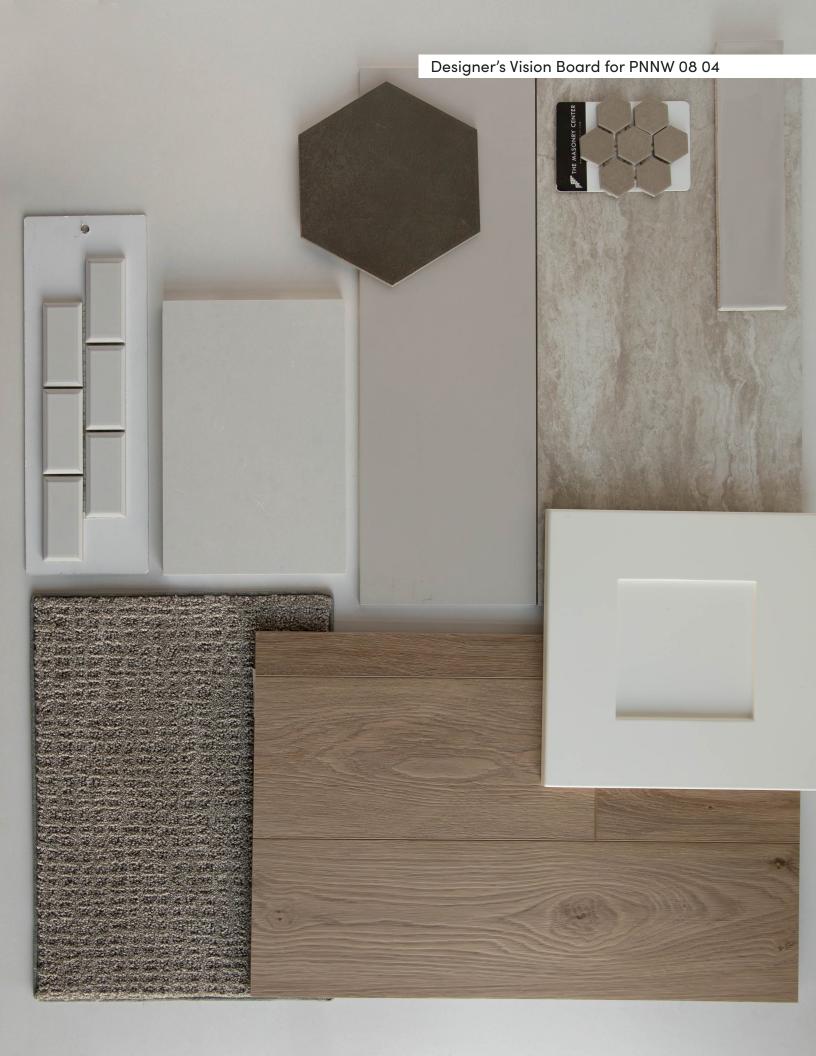

# The Bellevue

6156 S. Hope Ave. Meridian, ID.

PNNW 08 04



ALTURAS HOMES

# Colors and Vision Board

#### **Exterior Colors**



#### **Interior Colors**











## Kitchen Selections

### Lighting

Great Room: Visual Comfort / 3190505–112
Kitchen Island: Visual Comfort / 6680301–112 MB

#### **Faucets**

Kitchen Sink: Kohler Iron Tones K-5707-0
Kitchen Faucet: Delta Trinsic 9159-BL-DST

### **Appliances**

Cooktop/Rangetop: Bosch Gas Slide in Range / HGI8056UC Microwave: LG Pantry Microwave / LMC1575ST

Dishwasher: Bosch 100 Series 24" Dishwasher / SHXM4AY55N







# **Bathroom Selections**

### Lighting

Master Bath: Visual Comfort / 4455702-112 Secondary Bath: Visual Comfort / 4455703EN7-112

#### **Faucets**

Bathroom Sinks: Proflo PF1713UWH

Master Bath Faucets: Delta Trinsic 559HA-BL-DST Master Bath Shower: Delta Trinsic (M14) T14259-BL