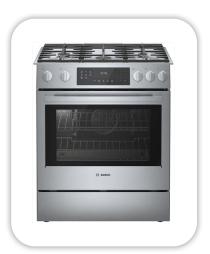

### **Appliances**

Cooktop/Rangetop: Bosch Gas Slide in Range / HGI8056UC Microwave: LG Pantry Microwave / LMC1575ST

Dishwasher: Bosch 100 Series 24" Dishwasher / SHXM4AY55N