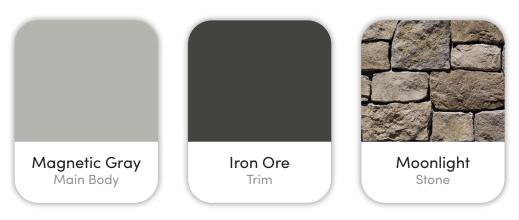

# The Bellevue

6156 S. Hope Ave. Meridian, ID.

PNNW 08 04



ALTURAS HOMES

# Colors and Vision Board

#### **Exterior Colors**



#### **Interior Colors**











## Kitchen Selections

### Lighting

Great Room: Visual Comfort / 3190505–112
Kitchen Island: Visual Comfort / 6680301–112 MB

#### **Faucets**

Kitchen Sink: Kohler Iron Tones K-5707-0
Kitchen Faucet: Delta Trinsic 9159-BL-DST

### **Appliances**

Cooktop/Rangetop: Bosch Gas Slide in Range / HGI8056UC Microwave: LG Pantry Microwave / LMC1575ST

Dishwasher: Bosch 100 Series 24" Dishwasher / SHXM4AY55N







# **Bathroom Selections**

### Lighting

Master Bath: Visual Comfort / 4455702-112 Secondary Bath: Visual Comfort / 4455703EN7-112

#### **Faucets**

Bathroom Sinks: Proflo PF1713UWH

Master Bath Faucets: Delta Trinsic 559HA-BL-DST Master Bath Shower: Delta Trinsic (M14) T14259-BL