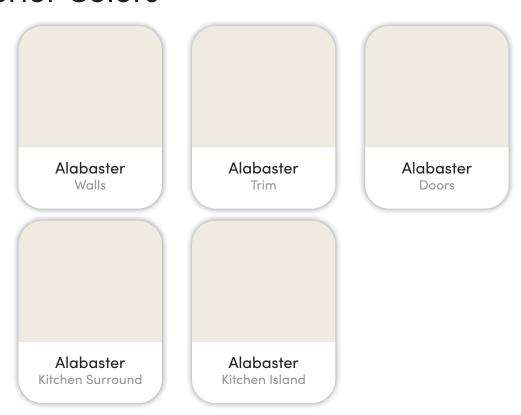

# The Bellevue

6156 S. Hope Ave. Meridian, ID.

PNNW 08 04



ALTURAS HOMES

# Colors and Vision Board

#### **Exterior Colors**



#### **Interior Colors**











## Kitchen Selections

### Lighting

Great Room: Visual Comfort / 3190505–112
Kitchen Island: Visual Comfort / 6680301–112 MB

#### **Faucets**

Kitchen Sink: Kohler Iron Tones K-5707-0
Kitchen Faucet: Delta Trinsic 9159-BL-DST

### **Appliances**

Cooktop/Rangetop: Bosch Gas Slide in Range / HGI8056UC Microwave: LG Pantry Microwave / LMC1575ST

Dishwasher: Bosch 100 Series 24" Dishwasher / SHXM4AY55N







# **Bathroom Selections**

### Lighting

Master Bath: Visual Comfort / 4455702-112 Secondary Bath: Visual Comfort / 4455703EN7-112

#### **Faucets**

Bathroom Sinks: Proflo PF1713UWH

Master Bath Faucets: Delta Trinsic 559HA-BL-DST Master Bath Shower: Delta Trinsic (M14) T14259-BL