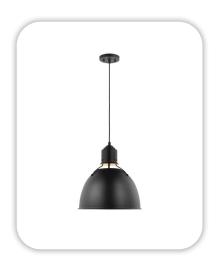

### Lighting

Great Room: Visual Comfort / 3190505–112
Kitchen Island: Visual Comfort / 6680301–112 MB