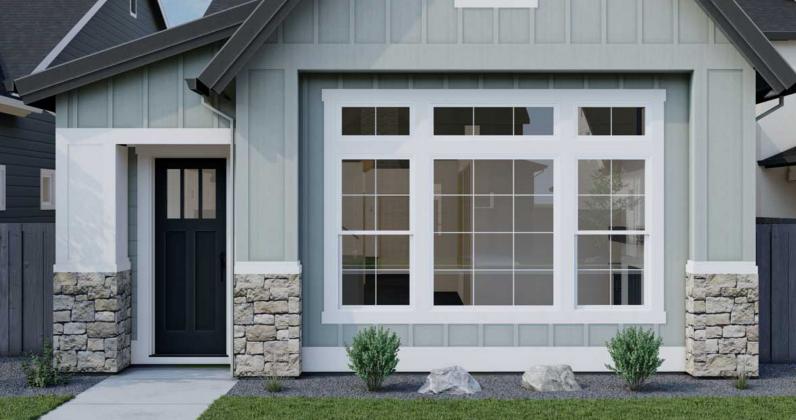

# The Bellevue

6156 S. Hope Ave. Meridian, ID.

PNNW 08 04



ALTURAS HOMES

# Colors and Vision Board

#### **Exterior Colors**



#### **Interior Colors**











## Kitchen Selections

### Lighting

Great Room: Visual Comfort / 3190505–112
Kitchen Island: Visual Comfort / 6680301–112 MB

#### **Faucets**

Kitchen Sink: Kohler Iron Tones K-5707-0
Kitchen Faucet: Delta Trinsic 9159-BL-DST

### **Appliances**

Cooktop/Rangetop: Bosch Gas Slide in Range / HGI8056UC Microwave: LG Pantry Microwave / LMC1575ST

Dishwasher: Bosch 100 Series 24" Dishwasher / SHXM4AY55N







# **Bathroom Selections**

### Lighting

Master Bath: Visual Comfort / 4455702-112 Secondary Bath: Visual Comfort / 4455703EN7-112

#### **Faucets**

Bathroom Sinks: Proflo PF1713UWH

Master Bath Faucets: Delta Trinsic 559HA-BL-DST Master Bath Shower: Delta Trinsic (M14) T14259-B