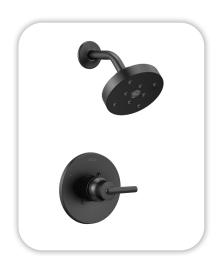

#### **Faucets**

Bathroom Sinks: Proflo PF1713UWH

Master Bath Faucets: Delta Trinsic 559HA-BL-DST Master Bath Shower: Delta Trinsic (M14) T14259-BL