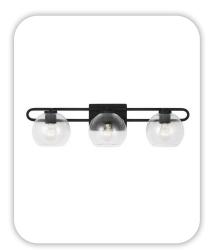

### Lighting

Master Bath: Visual Comfort / 4455702-112 Secondary Bath: Visual Comfort / 4455703EN7-112