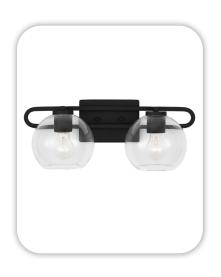

### Lighting

Master Bath: Visual Comfort / 4455702-112 Secondary Bath: Visual Comfort / 4455703EN7-112