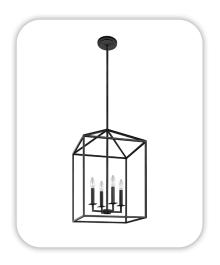

# Colors and Vision Board

#### **Exterior Colors**



#### **Interior Colors**











## Kitchen Selections

### Lighting

Kitchen Island: Visual Comfort / 5115004-112

#### **Faucets**

Kitchen Sink: Kohler Iron Tones K-5707-0 Kitchen Faucet: Delta Trinsic 9159-BL-DST

### **Appliances**

Cooktop/Rangetop: Bosch Gas Slide in Range / HGI8056UC Microwave: LG Pantry Microwave / LMC1575ST

Dishwasher: Bosch 100 Series 24" Dishwasher / SHXM4AY55N







## **Bathroom Selections**

## Lighting

Bathroom: Capital Lighting / 147021MB-534

#### **Faucets**

**Bathroom Sinks:** Proflo PF1713UWH

Master Bath Faucets: Delta Saylor 536-BLMPU-DST Master Bath Shower: Delta Saylor (M14) T14235-BL

Master Tub: Signature Hardware Hibiscus SHHBFSRT5930WH / 60" x 32"

Delta Saylor T2736-BL Master Tub Filler: