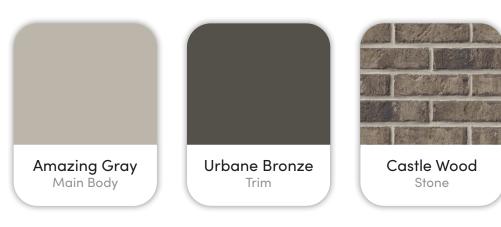

# Colors and Vision Board

#### **Exterior Colors**



#### **Interior Colors**











## Kitchen Selections

### Lighting

Kitchen Island: Visual Comfort / 5115004-112

#### **Faucets**

Kitchen Sink: Kohler Iron Tones K-5707-0 Kitchen Faucet: Delta Trinsic 9159-BL-DST

### **Appliances**

Cooktop/Rangetop: Bosch Gas Slide in Range / HGI8056UC Microwave: LG Pantry Microwave / LMC1575ST

Dishwasher: Bosch 100 Series 24" Dishwasher / SHXM4AY55N







## **Bathroom Selections**

## Lighting

Bathroom: Capital Lighting / 147021MB-534

#### **Faucets**

**Bathroom Sinks:** Proflo PF1713UWH

Master Bath Faucets: Delta Saylor 536-BLMPU-DST Master Bath Shower: Delta Saylor (M14) T14235-BL

Master Tub: Signature Hardware Hibiscus SHHBFSRT5930WH / 60" x 32"

Delta Saylor T2736-BL Master Tub Filler: