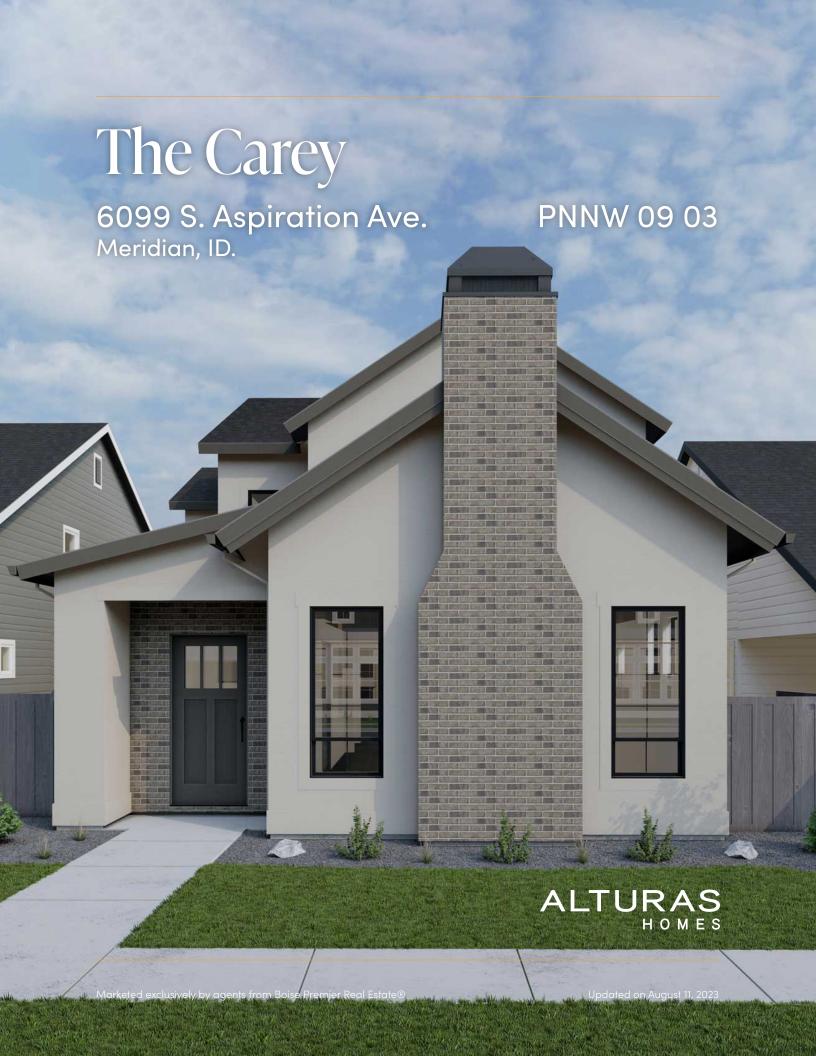

# Colors and Vision Board

#### **Exterior Colors**



#### **Interior Colors**











## Kitchen Selections

### Lighting

Kitchen Island: Visual Comfort / 5115004-112

#### **Faucets**

Kitchen Sink: Kohler Iron Tones K-5707-0 Kitchen Faucet: Delta Trinsic 9159-BL-DST

### **Appliances**

Cooktop/Rangetop: Bosch Gas Slide in Range / HGI8056UC Microwave: LG Pantry Microwave / LMC1575ST

Dishwasher: Bosch 100 Series 24" Dishwasher / SHXM4AY55N







## **Bathroom Selections**

## Lighting

Bathroom: Capital Lighting / 147021MB-534

#### **Faucets**

**Bathroom Sinks:** Proflo PF1713UWH

Master Bath Faucets: Delta Saylor 536-BLMPU-DST Master Bath Shower: Delta Saylor (M14) T14235-BL

Master Tub: Signature Hardware Hibiscus SHHBFSRT5930WH / 60" x 32"

Delta Saylor T2736-BL Master Tub