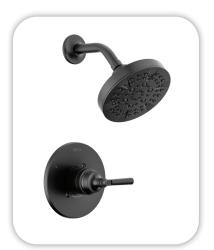

#### **Faucets**

**Bathroom Sinks:** Proflo PF1713UWH

Master Bath Faucets: Delta Saylor 536-BLMPU-DST Master Bath Shower: Delta Saylor (M14) T14235-BL

Master Tub: Signature Hardware Hibiscus SHHBFSRT5930WH / 60" x 32"

Delta Saylor T2736-BL Master Tub Filler: