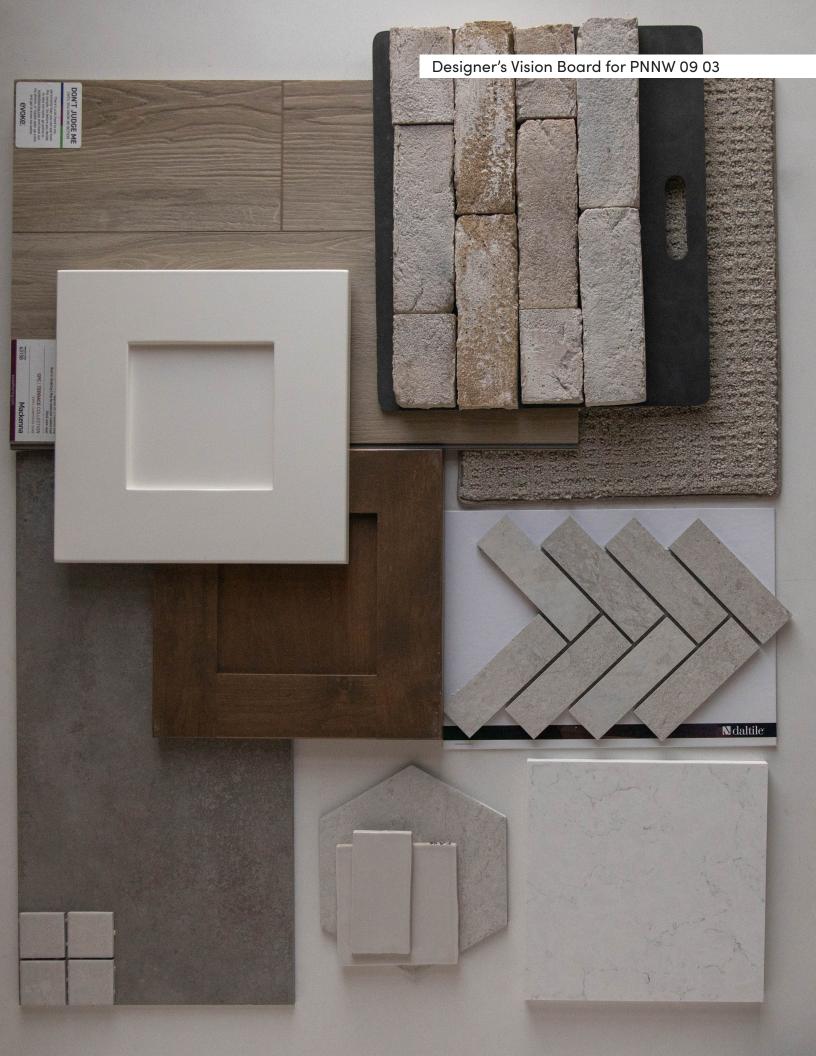

# Colors and Vision Board

#### **Exterior Colors**



#### **Interior Colors**











## Kitchen Selections

### Lighting

Kitchen Island: Visual Comfort / 5115004-112

#### **Faucets**

Kitchen Sink: Kohler Iron Tones K-5707-0 Kitchen Faucet: Delta Trinsic 9159-BL-DST

### **Appliances**

Cooktop/Rangetop: Bosch Gas Slide in Range / HGI8056UC Microwave: LG Pantry Microwave / LMC1575ST

Dishwasher: Bosch 100 Series 24" Dishwasher / SHXM4AY55N







## **Bathroom Selections**

## Lighting

Bathroom: Capital Lighting / 147021MB-534

#### **Faucets**

**Bathroom Sinks:** Proflo PF1713UWH

Master Bath Faucets: Delta Saylor 536-BLMPU-DST Master Bath Shower: Delta Saylor (M14) T14235-BL

Master Tub: Signature Hardware Hibiscus SHHBFSRT5930WH / 60" x 32"

Delta Saylor T2736-BL Master Tub Filler: