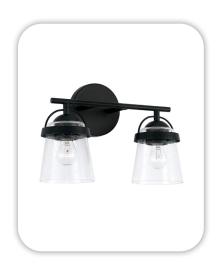

# Colors and Vision Board

#### **Exterior Colors**



#### **Interior Colors**











## Kitchen Selections

### Lighting

Kitchen Island: Visual Comfort / 5115004-112

#### **Faucets**

Kitchen Sink: Kohler Iron Tones K-5707-0 Kitchen Faucet: Delta Trinsic 9159-BL-DST

### **Appliances**

Cooktop/Rangetop: Bosch Gas Slide in Range / HGI8056UC Microwave: LG Pantry Microwave / LMC1575ST

Dishwasher: Bosch 100 Series 24" Dishwasher / SHXM4AY55N







## **Bathroom Selections**

## Lighting

Bathroom: Capital Lighting / 147021MB-534

#### **Faucets**

**Bathroom Sinks:** Proflo PF1713UWH

Master Bath Faucets: Delta Saylor 536-BLMPU-DST Master Bath Shower: Delta Saylor (M14) T14235-BL

Master Tub: Signature Hardware Hibiscus SHHBFSRT5930WH / 60" x 32"

Delta Saylor T2736-BL Master Tub Filler: