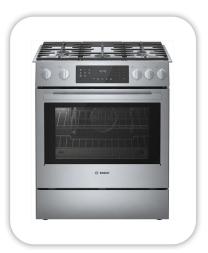

### **Appliances**

Cooktop/Rangetop: Bosch Gas Slide in Range / HGI8056UC Microwave: LG Pantry Microwave / LMC1575ST

Dishwasher: Bosch 100 Series 24" Dishwasher / SHXM4AY55N