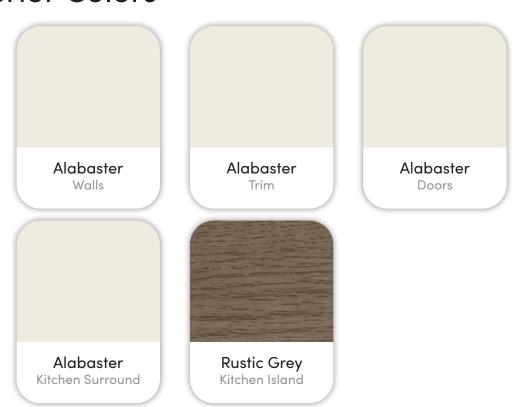

# Colors and Vision Board

#### **Exterior Colors**



#### **Interior Colors**











## Kitchen Selections

### Lighting

Kitchen Island: Visual Comfort / 5115004-112

#### **Faucets**

Kitchen Sink: Kohler Iron Tones K-5707-0 Kitchen Faucet: Delta Trinsic 9159-BL-DST

### **Appliances**

Cooktop/Rangetop: Bosch Gas Slide in Range / HGI8056UC Microwave: LG Pantry Microwave / LMC1575ST

Dishwasher: Bosch 100 Series 24" Dishwasher / SHXM4AY55N







## **Bathroom Selections**

## Lighting

Bathroom: Capital Lighting / 147021MB-534

#### **Faucets**

**Bathroom Sinks:** Proflo PF1713UWH

Master Bath Faucets: Delta Saylor 536-BLMPU-DST Master Bath Shower: Delta Saylor (M14) T14235-BL

Master Tub: Signature Hardware Hibiscus SHHBFSRT5930WH / 60" x 32"

Delta Saylor T2736-BL Master Tub Filler: