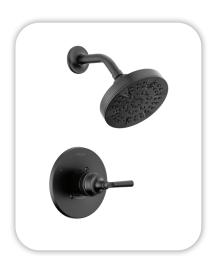

#### **Faucets**

Bathroom Sinks: Proflo PF1714UAWH

Master Bath Faucets: Delta Saylor 536-BLMPU-DST Master Bath Shower: Delta Saylor (M14) T14235-BL