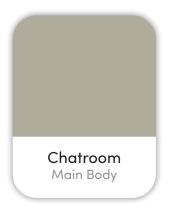

# The Bellevue

6123 S. Aspiration Ave. Meridian, ID.

PNNW 12 03

ALTURAS

# Colors and Vision Board

#### **Exterior Colors**







#### **Interior Colors**





Alabaster Doors









# Kitchen Selections

### Lighting

Great Room: Visual Comfort / 3167109-112

Kitchen Island: Generation Lighting / 6692101-112

#### **Faucets**

Kitchen Sink: Kohler Iron Tones K-6625-0 Kitchen Faucet: Delta Trinsic 9159-BL-DST

### **Appliances**

Cooktop/Rangetop: Bosch Gas Slide in Range / HGI8056UC Microwave: LG Pantry Microwave / LMC1575ST

Dishwasher: Bosch 100 Series 24" Dishwasher / SHXM4AY55N







# **Bathroom Selections**

### Lighting

Bathroom: Capital Lighting / 142421MB Capital Lighting / 142431MB Powder Bath:

#### **Faucets**

Bathroom Sinks: Proflo PF1714UAWH

Master Bath Faucets: Delta Saylor 536-BLMPU-DST Master Bath Shower: Delta Saylor (M14) T14235-BL