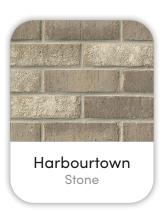

# The Bellevue

6123 S. Aspiration Ave. Meridian, ID.

PNNW 12 03

ALTURAS

# Colors and Vision Board

#### **Exterior Colors**







#### **Interior Colors**





Alabaster Doors









# Kitchen Selections

### Lighting

Great Room: Visual Comfort / 3167109-112

Kitchen Island: Generation Lighting / 6692101-112

#### **Faucets**

Kitchen Sink: Kohler Iron Tones K-6625-0 Kitchen Faucet: Delta Trinsic 9159-BL-DST

### **Appliances**

Cooktop/Rangetop: Bosch Gas Slide in Range / HGI8056UC Microwave: LG Pantry Microwave / LMC1575ST

Dishwasher: Bosch 100 Series 24" Dishwasher / SHXM4AY55N







# **Bathroom Selections**

### Lighting

Bathroom: Capital Lighting / 142421MB Capital Lighting / 142431MB Powder Bath:

#### **Faucets**

Bathroom Sinks: Proflo PF1714UAWH

Master Bath Faucets: Delta Saylor 536-BLMPU-DST Master Bath Shower: Delta Saylor (M14) T14235-BL