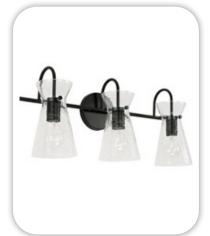

### Lighting

Bathroom: Capital Lighting / 142421MB Capital Lighting / 142431MB Powder Bath: