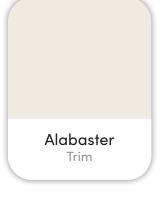

# The Bellevue

6123 S. Aspiration Ave. Meridian, ID.

PNNW 12 03

ALTURAS

# Colors and Vision Board

#### **Exterior Colors**







#### **Interior Colors**





Alabaster Doors









# Kitchen Selections

### Lighting

Great Room: Visual Comfort / 3167109-112

Kitchen Island: Generation Lighting / 6692101-112

#### **Faucets**

Kitchen Sink: Kohler Iron Tones K-6625-0 Kitchen Faucet: Delta Trinsic 9159-BL-DST

### **Appliances**

Cooktop/Rangetop: Bosch Gas Slide in Range / HGI8056UC Microwave: LG Pantry Microwave / LMC1575ST

Dishwasher: Bosch 100 Series 24" Dishwasher / SHXM4AY55N







# **Bathroom Selections**

### Lighting

Bathroom: Capital Lighting / 142421MB Capital Lighting / 142431MB Powder Bath:

#### **Faucets**

Bathroom Sinks: Proflo PF1714UAWH

Master Bath Faucets: Delta Saylor 536-BLMPU-DST Master Bath Shower: Delta Saylor (M14) T14235-BL