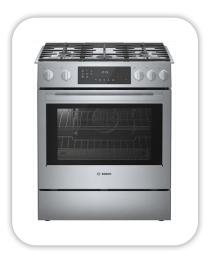

### **Appliances**

Cooktop/Rangetop: Bosch Gas Slide in Range / HGI8056UC Microwave: LG Pantry Microwave / LMC1575ST

Dishwasher: Bosch 100 Series 24" Dishwasher / SHXM4AY55N