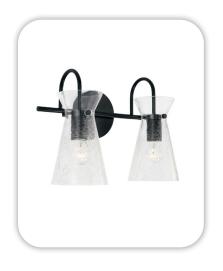

### Lighting

Bathroom: Capital Lighting / 142421MB Capital Lighting / 142431MB Powder Bath: