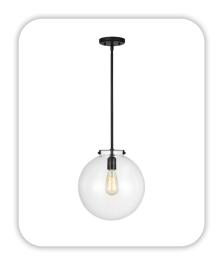

### Lighting

Great Room: Visual Comfort / 3167109-112

Kitchen Island: Generation Lighting / 6692101-112