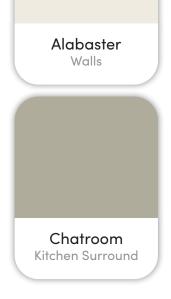

# The Bellevue

6123 S. Aspiration Ave. Meridian, ID.

PNNW 12 03

ALTURAS

# Colors and Vision Board

#### **Exterior Colors**







#### **Interior Colors**





Alabaster Doors









# Kitchen Selections

### Lighting

Great Room: Visual Comfort / 3167109-112

Kitchen Island: Generation Lighting / 6692101-112

#### **Faucets**

Kitchen Sink: Kohler Iron Tones K-6625-0 Kitchen Faucet: Delta Trinsic 9159-BL-DST

### **Appliances**

Cooktop/Rangetop: Bosch Gas Slide in Range / HGI8056UC Microwave: LG Pantry Microwave / LMC1575ST

Dishwasher: Bosch 100 Series 24" Dishwasher / SHXM4AY55N







# **Bathroom Selections**

### Lighting

Bathroom: Capital Lighting / 142421MB Capital Lighting / 142431MB Powder Bath:

#### **Faucets**

Bathroom Sinks: Proflo PF1714UAWH

Master Bath Faucets: Delta Saylor 536-BLMPU-DST Master Bath Shower: Delta Saylor (M14) T14235-BL