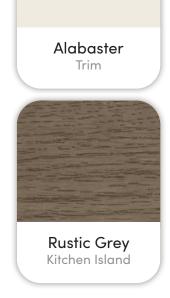

# The Bellevue

6123 S. Aspiration Ave. Meridian, ID.

PNNW 12 03

ALTURAS

# Colors and Vision Board

#### **Exterior Colors**







#### **Interior Colors**





Alabaster Doors









# Kitchen Selections

### Lighting

Great Room: Visual Comfort / 3167109-112

Kitchen Island: Generation Lighting / 6692101-112

#### **Faucets**

Kitchen Sink: Kohler Iron Tones K-6625-0 Kitchen Faucet: Delta Trinsic 9159-BL-DST

### **Appliances**

Cooktop/Rangetop: Bosch Gas Slide in Range / HGI8056UC Microwave: LG Pantry Microwave / LMC1575ST

Dishwasher: Bosch 100 Series 24" Dishwasher / SHXM4AY55N







# **Bathroom Selections**

### Lighting

Bathroom: Capital Lighting / 142421MB Capital Lighting / 142431MB Powder Bath:

#### **Faucets**

Bathroom Sinks: Proflo PF1714UAWH

Master Bath Faucets: Delta Saylor 536-BLMPU-DST Master Bath Shower: Delta Saylor (M14) T14235-BL