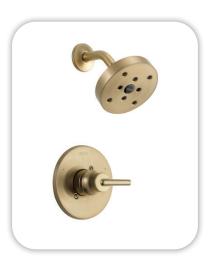

#### **Faucets**

**Bathroom Sinks:** Proflo PF1714UAWH

Master Bath Faucets: Delta Trinsic 559LF-CZMPU Master Bath Shower: Delta Trinsic (M14) T14259-CZ

Master Tub: Signature Hardware Hibiscus SHHBFSRT5930WH / 60" x 32"