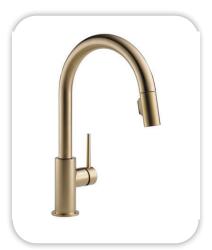

#### **Faucets**

Kitchen Sink: Kohler Iron Tones K-6625-0 Kitchen Faucet: Delta Trinsic 9159-CZ-DST