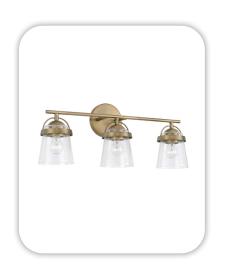

# The Carey

6131 S. Aspiration Ave. Meridian, ID.

PNNW 13 03

ALTURAS

# Colors and Vision Board

#### **Exterior Colors**





#### **Interior Colors**











# Kitchen Selections

### Lighting

Kitchen Island: Capital Lighting / 347011AD

#### **Faucets**

Kitchen Sink: Kohler Iron Tones K-6625-0 Kitchen Faucet: Delta Trinsic 9159-CZ-DST

### **Appliances**

Cooktop/Rangetop: Bosch Gas Slide in Range / HGI8056UC Microwave: LG Pantry Microwave / LMC1575ST

Dishwasher: Bosch 100 Series 24" Dishwasher / SHXM4AY55N







# **Bathroom Selections**

### Lighting

Bathroom: Capital Lighting / 147031AD-534

#### **Faucets**

**Bathroom Sinks:** Proflo PF1714UAWH

Master Bath Faucets: Delta Trinsic 559LF-CZMPU Master Bath Shower: Delta Trinsic (M14) T14259-CZ

Master Tub: Signature Hardware Hibiscus SHHBFSRT5930WH / 60" x 32"

Master Tub Filler: Delta Trinsic T2759-CZ