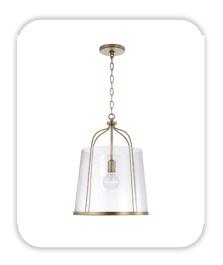

# The Carey

6131 S. Aspiration Ave. Meridian, ID.

PNNW 13 03

ALTURAS

# Colors and Vision Board

#### **Exterior Colors**





#### **Interior Colors**











# Kitchen Selections

### Lighting

Kitchen Island: Capital Lighting / 347011AD

#### **Faucets**

Kitchen Sink: Kohler Iron Tones K-6625-0 Kitchen Faucet: Delta Trinsic 9159-CZ-DST

### **Appliances**

Cooktop/Rangetop: Bosch Gas Slide in Range / HGI8056UC Microwave: LG Pantry Microwave / LMC1575ST

Dishwasher: Bosch 100 Series 24" Dishwasher / SHXM4AY55N







# **Bathroom Selections**

### Lighting

Bathroom: Capital Lighting / 147031AD-534

#### **Faucets**

**Bathroom Sinks:** Proflo PF1714UAWH

Master Bath Faucets: Delta Trinsic 559LF-CZMPU Master Bath Shower: Delta Trinsic (M14) T14259-CZ

Master Tub: Signature Hardware Hibiscus SHHBFSRT5930WH / 60" x 32"

Master Tub Filler: Delta Trinsic T2759-CZ