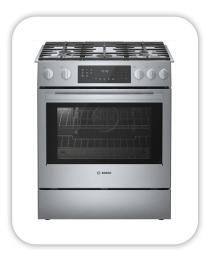

### **Appliances**

Cooktop/Rangetop: Bosch Gas Slide in Range / HGI8056UC Microwave: LG Pantry Microwave / LMC1575ST

Dishwasher: Bosch 100 Series 24" Dishwasher / SHXM4AY55N