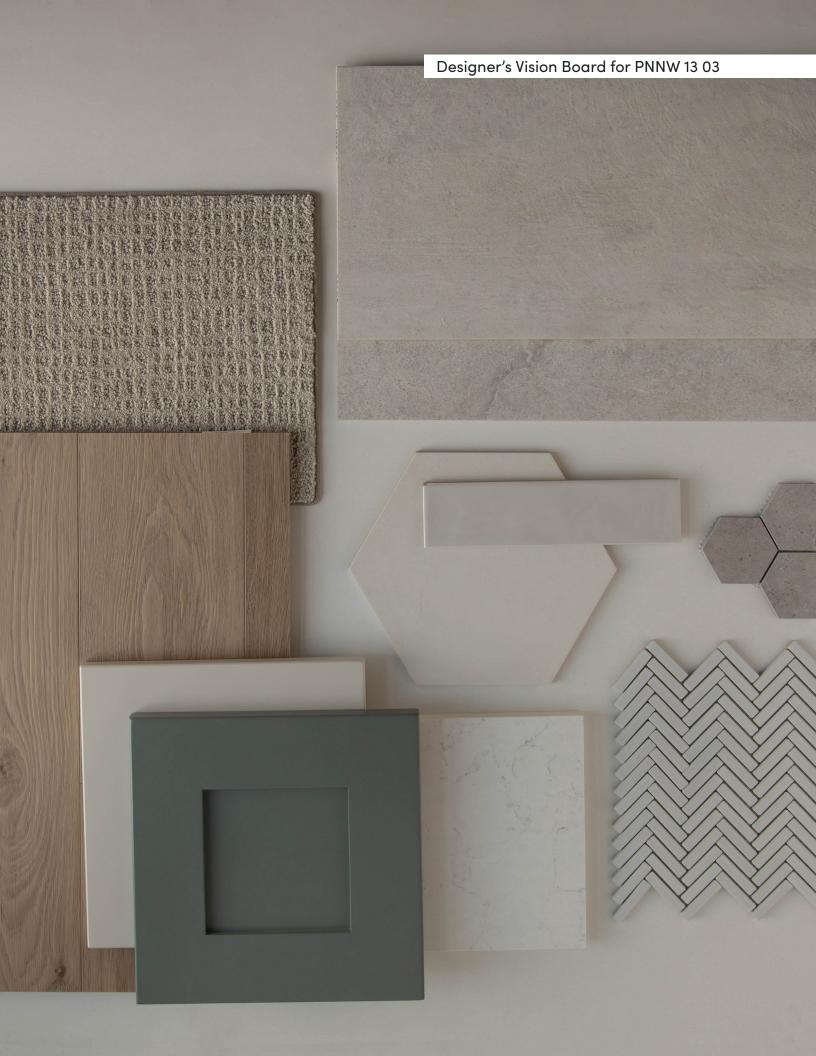

# The Carey

6131 S. Aspiration Ave. Meridian, ID.

PNNW 13 03

ALTURAS

# Colors and Vision Board

#### **Exterior Colors**





#### **Interior Colors**











# Kitchen Selections

### Lighting

Kitchen Island: Capital Lighting / 347011AD

#### **Faucets**

Kitchen Sink: Kohler Iron Tones K-6625-0 Kitchen Faucet: Delta Trinsic 9159-CZ-DST

### **Appliances**

Cooktop/Rangetop: Bosch Gas Slide in Range / HGI8056UC Microwave: LG Pantry Microwave / LMC1575ST

Dishwasher: Bosch 100 Series 24" Dishwasher / SHXM4AY55N







# **Bathroom Selections**

### Lighting

Bathroom: Capital Lighting / 147031AD-534

#### **Faucets**

**Bathroom Sinks:** Proflo PF1714UAWH

Master Bath Faucets: Delta Trinsic 559LF-CZMPU Master Bath Shower: Delta Trinsic (M14) T14259-CZ

Master Tub: Signature Hardware Hibiscus SHHBFSRT5930WH / 60" x 32"

Master Tub Filler: Delta Trinsic T2759-CZ