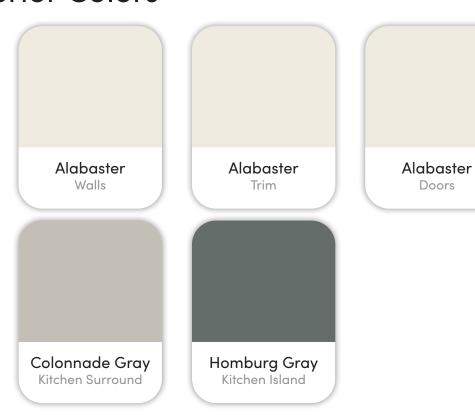

# The Carey

6131 S. Aspiration Ave. Meridian, ID.

PNNW 13 03

ALTURAS

# Colors and Vision Board

#### **Exterior Colors**





#### **Interior Colors**











# Kitchen Selections

### Lighting

Kitchen Island: Capital Lighting / 347011AD

#### **Faucets**

Kitchen Sink: Kohler Iron Tones K-6625-0 Kitchen Faucet: Delta Trinsic 9159-CZ-DST

### **Appliances**

Cooktop/Rangetop: Bosch Gas Slide in Range / HGI8056UC Microwave: LG Pantry Microwave / LMC1575ST

Dishwasher: Bosch 100 Series 24" Dishwasher / SHXM4AY55N







# **Bathroom Selections**

### Lighting

Bathroom: Capital Lighting / 147031AD-534

#### **Faucets**

**Bathroom Sinks:** Proflo PF1714UAWH

Master Bath Faucets: Delta Trinsic 559LF-CZMPU Master Bath Shower: Delta Trinsic (M14) T14259-CZ

Master Tub: Signature Hardware Hibiscus SHHBFSRT5930WH / 60" x 32"

Master Tub Filler: Delta Trinsic T2759-CZ