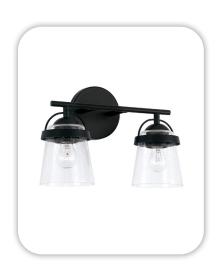

# The Madison with Bonus

4571 W. Drango Dr. Meridian, ID.

QTSE 07 02



Marketed exclusively by agents from Boise Premier Real Estate®

Updated on November 27, 2023

# Colors and Vision Board

#### **Exterior Colors**



#### **Interior Colors**











# Kitchen Selections

### Lighting

Dining: Kichler / 82372

Kitchen Island: Visual Comfort / 6680301-112 MB

#### **Faucets**

Kitchen Sink: Kohler Iron Tones K-6625-0 Kitchen Faucet: Delta Trinsic 9159-BL-DST

### **Appliances**

Cooktop/Rangetop: Bosch 36" Cooktop / NGM5656UC

Oven: Bosch 500 Series Double Oven / HBL5651UC

Microwave: Bosch 30" Microwave / HMB50152UC

Dishwasher: Bosch 100 Series 24" Dishwasher / SHXM4AY55N







# **Bathroom Selections**

### Lighting

Bathroom: Capital Lighting / 147021MB-534

#### **Faucets**

**Bathroom Sinks:** Proflo PF1713UWH

Master Bath Faucets: Delta Trinsic 559HA-BL-DST Master Bath Shower: Delta Trinsic (M14) T14259-BL

Master Tub: Signature Hardware Hibiscus SHHBFSO6731WH / 66" x 32"

Master Tub Filler: Delta Trinsic T2759-BL