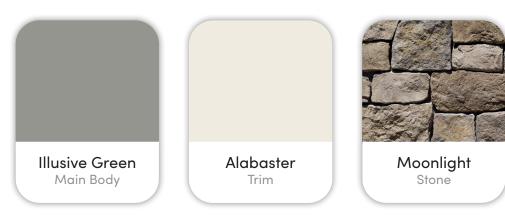

# The Madison with Bonus

4571 W. Drango Dr. Meridian, ID.

QTSE 07 02



Marketed exclusively by agents from Boise Premier Real Estate®

Updated on November 27, 2023

# Colors and Vision Board

#### **Exterior Colors**



#### **Interior Colors**











# Kitchen Selections

### Lighting

Dining: Kichler / 82372

Kitchen Island: Visual Comfort / 6680301-112 MB

#### **Faucets**

Kitchen Sink: Kohler Iron Tones K-6625-0 Kitchen Faucet: Delta Trinsic 9159-BL-DST

### **Appliances**

Cooktop/Rangetop: Bosch 36" Cooktop / NGM5656UC

Oven: Bosch 500 Series Double Oven / HBL5651UC

Microwave: Bosch 30" Microwave / HMB50152UC

Dishwasher: Bosch 100 Series 24" Dishwasher / SHXM4AY55N







# **Bathroom Selections**

### Lighting

Bathroom: Capital Lighting / 147021MB-534

#### **Faucets**

**Bathroom Sinks:** Proflo PF1713UWH

Master Bath Faucets: Delta Trinsic 559HA-BL-DST Master Bath Shower: Delta Trinsic (M14) T14259-BL

Master Tub: Signature Hardware Hibiscus SHHBFSO6731WH / 66" x 32"

Master Tub Filler: