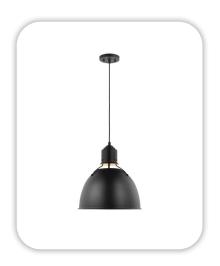

### Lighting

Dining: Kichler / 82372

Kitchen Island: Visual Comfort / 6680301-112 MB