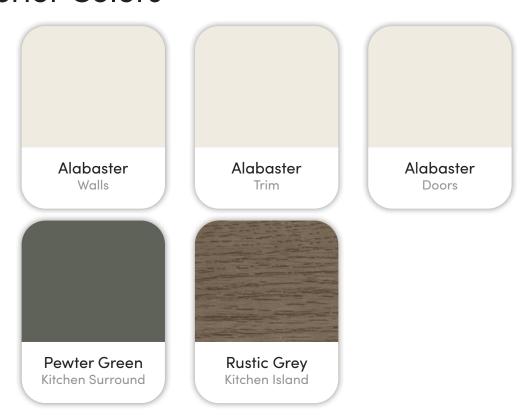

# The Madison with Bonus

4571 W. Drango Dr. Meridian, ID.

QTSE 07 02



Marketed exclusively by agents from Boise Premier Real Estate®

Updated on November 27, 2023

# Colors and Vision Board

#### **Exterior Colors**



#### **Interior Colors**











# Kitchen Selections

### Lighting

Dining: Kichler / 82372

Kitchen Island: Visual Comfort / 6680301-112 MB

#### **Faucets**

Kitchen Sink: Kohler Iron Tones K-6625-0 Kitchen Faucet: Delta Trinsic 9159-BL-DST

### **Appliances**

Cooktop/Rangetop: Bosch 36" Cooktop / NGM5656UC

Oven: Bosch 500 Series Double Oven / HBL5651UC

Microwave: Bosch 30" Microwave / HMB50152UC

Dishwasher: Bosch 100 Series 24" Dishwasher / SHXM4AY55N







# **Bathroom Selections**

### Lighting

Bathroom: Capital Lighting / 147021MB-534

#### **Faucets**

**Bathroom Sinks:** Proflo PF1713UWH

Master Bath Faucets: Delta Trinsic 559HA-BL-DST Master Bath Shower: Delta Trinsic (M14) T14259-BL

Master Tub: Signature Hardware Hibiscus SHHBFSO6731WH / 66" x 32"

Master Tub Filler: Delta Trinsic T2759-BL