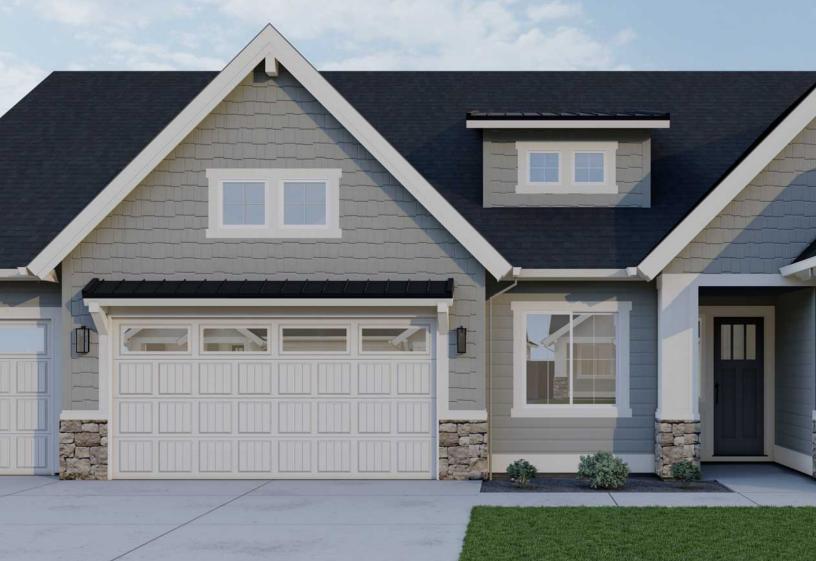

# The Madison with Bonus

4571 W. Drango Dr. Meridian, ID.

QTSE 07 02



Marketed exclusively by agents from Boise Premier Real Estate®

Updated on November 27, 2023

# Colors and Vision Board

#### **Exterior Colors**



#### **Interior Colors**











# Kitchen Selections

### Lighting

Dining: Kichler / 82372

Kitchen Island: Visual Comfort / 6680301-112 MB

#### **Faucets**

Kitchen Sink: Kohler Iron Tones K-6625-0 Kitchen Faucet: Delta Trinsic 9159-BL-DST

### **Appliances**

Cooktop/Rangetop: Bosch 36" Cooktop / NGM5656UC

Oven: Bosch 500 Series Double Oven / HBL5651UC

Microwave: Bosch 30" Microwave / HMB50152UC

Dishwasher: Bosch 100 Series 24" Dishwasher / SHXM4AY55N







# **Bathroom Selections**

### Lighting

Bathroom: Capital Lighting / 147021MB-534

#### **Faucets**

**Bathroom Sinks:** Proflo PF1713UWH

Master Bath Faucets: Delta Trinsic