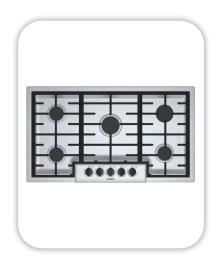

### **Appliances**

Cooktop/Rangetop: Bosch 36" Cooktop / NGM5656UC

Oven: Bosch 500 Series Double Oven / HBL5651UC

Microwave: Bosch 30" Microwave / HMB50152UC

Dishwasher: Bosch 100 Series 24" Dishwasher / SHXM4AY55N