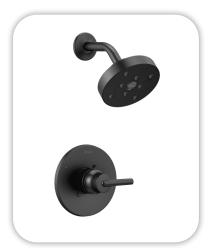

#### **Faucets**

**Bathroom Sinks:** Proflo PF1713UWH

Master Bath Faucets: Delta Trinsic 559HA-BL-DST Master Bath Shower: Delta Trinsic (M14) T14259-BL

Master Tub: Signature Hardware Hibiscus SHHBFSO6731WH / 66" x 32"

Master Tub Filler: Delta Trinsic T2759-BL