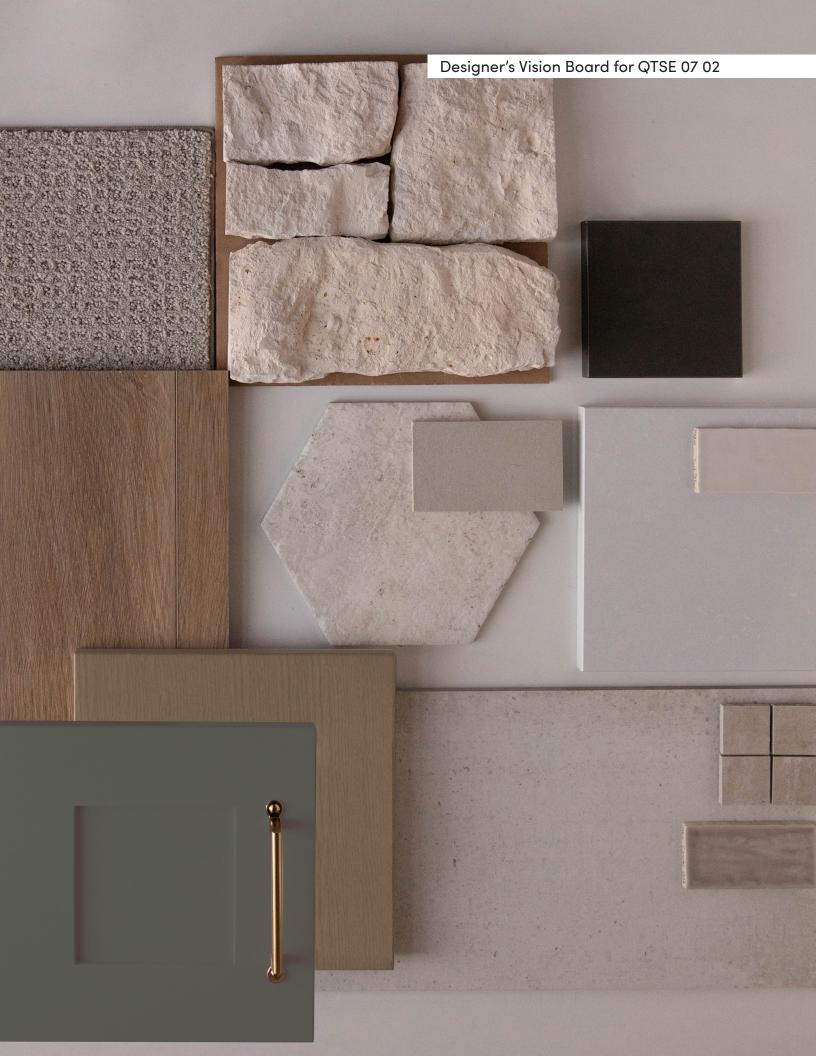

# The Madison with Bonus

4571 W. Drango Dr. Meridian, ID.

QTSE 07 02



Marketed exclusively by agents from Boise Premier Real Estate®

Updated on November 27, 2023

# Colors and Vision Board

#### **Exterior Colors**



#### **Interior Colors**











# Kitchen Selections

### Lighting

Dining: Kichler / 82372

Kitchen Island: Visual Comfort / 6680301-112 MB

#### **Faucets**

Kitchen Sink: Kohler Iron Tones K-6625-0 Kitchen Faucet: Delta Trinsic 9159-BL-DST

### **Appliances**

Cooktop/Rangetop: Bosch 36" Cooktop / NGM5656UC

Oven: Bosch 500 Series Double Oven / HBL5651UC

Microwave: Bosch 30" Microwave / HMB50152UC

Dishwasher: Bosch 100 Series 24" Dishwasher / SHXM4AY55N







# **Bathroom Selections**

### Lighting

Bathroom: Capital Lighting / 147021MB-534

#### **Faucets**

**Bathroom Sinks:** Proflo PF1713UWH

Master Bath Faucets: Delta Trinsic 559HA-BL-DST Master Bath Shower: Delta Trinsic (M14) T14259-BL

Master Tub: Signature Hardware Hibiscus SHHBFSO6731WH / 66" x 32"

Master Tub Filler: Delta Trinsic T2759-BL