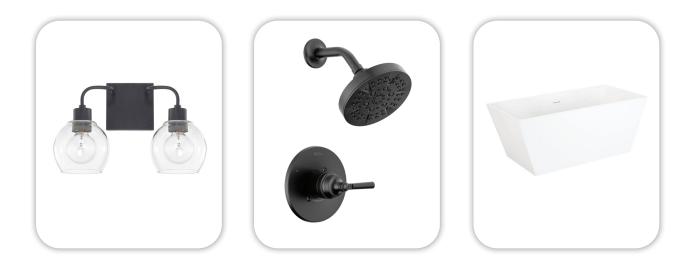

#### Lighting

Bathroom:

Capital Lighting / 120021MB-426

#### **Faucets**

**Bathroom Sinks**: Master Tub: Master Tub Filler:

Proflo PF1714UAWH Master Bath Faucets: Delta Saylor 536-BLMPU-DST Master Bath Shower: Delta Saylor (M14) T14235-BL Signature Hardware Hibiscus SHHBFSR6731WH / 66" x 32" Delta Saylor T2736-BL