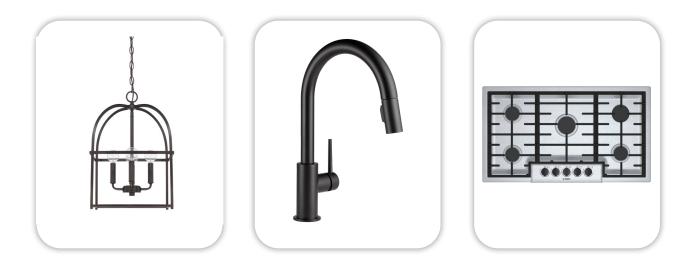

#### Lighting

Entry: Kitchen Island: Visual Comfort / 7755703EN7-112 Capital Lighting / 527542MB

#### Faucets

Kitchen Sink: Kitchen Faucet: Kohler Iron Tones K-5707-0 Delta Trinsic 9159-BL-DST

#### Appliances

Cooktop/Rangetop: Oven: Microwave: Dishwasher: Bosch 36" Cooktop / NGM5656UC Bosch 500 Series Single Oven / HBL5451UC Bosch 30" Microwave / HMB50152UC Bosch 100 Series 24" Dishwasher / SHXM4AY55N