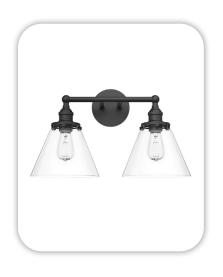

### Lighting

Great Room: Generation Lighting / 5692605-112

Kitchen Island: Quorum / 8832-69