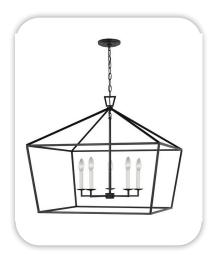

### Lighting

Great Room: Generation Lighting / 5692605-112

Kitchen Island: Quorum / 8832-69