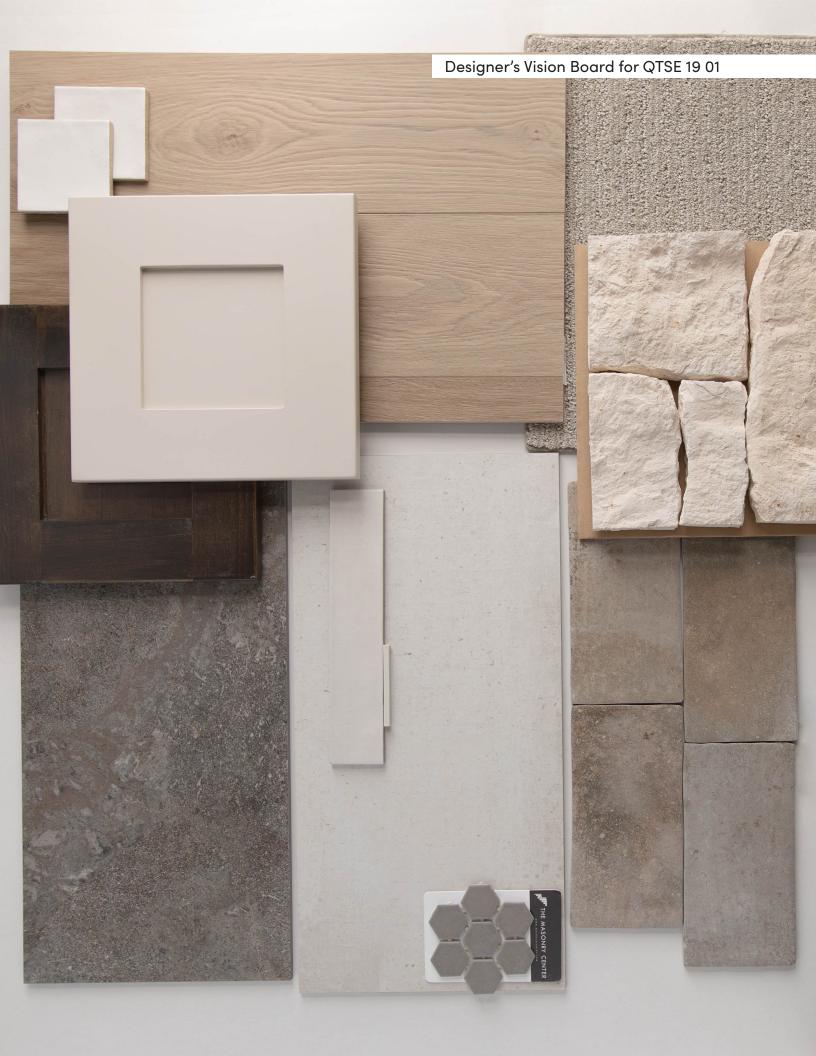

# The Targhee

4037 N. Brock Ave. Meridian, ID.

QTSE 19 01

ALTURAS

Marketed exclusively by agents from Boise Premier Real Estate®

Updated on September 5, 2023

# Colors and Vision Board

#### **Exterior Colors**







#### **Interior Colors**











# Kitchen Selections

### Lighting

Great Room: Generation Lighting / 5692605-112

Kitchen Island: Quorum / 8832-69

#### **Faucets**

Kitchen Sink: Kohler Iron Tones K-5707-0 Kitchen Faucet: Delta Trinsic 9159-BL-DST

### **Appliances**

Cooktop/Rangetop: Bosch 36" Cooktop / NGM5656UC

Oven: Bosch 500 Series Double Oven / HBL5651UC

Microwave: Bosch 30" Microwave / HMB50152UC

Dishwasher: Bosch 100 Series 24" Dishwasher / SHXM4AY55N







# **Bathroom Selections**

### Lighting

Master Bath: Signature Hardware / SH482607 Secondary Baths: Signature Hardware / SH482609

#### **Faucets**

**Bathroom Sinks:** Proflo PF1713UWH

Master Bath Faucets: Delta Trinsic 559LF-BL-LPU Master Bath Shower: Delta Trinsic (M14) T14259-BL

Master Tub: Signature Hardware Hibiscus SHHBFSRT5930WH / 60"