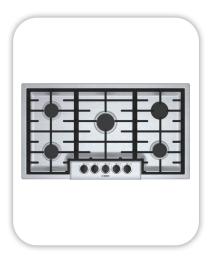

### **Appliances**

Cooktop/Rangetop: Bosch 36" Cooktop / NGM5656UC

Oven: Bosch 500 Series Double Oven / HBL5651UC

Microwave: Bosch 30" Microwave / HMB50152UC

Dishwasher: Bosch 100 Series 24" Dishwasher / SHXM4AY55N