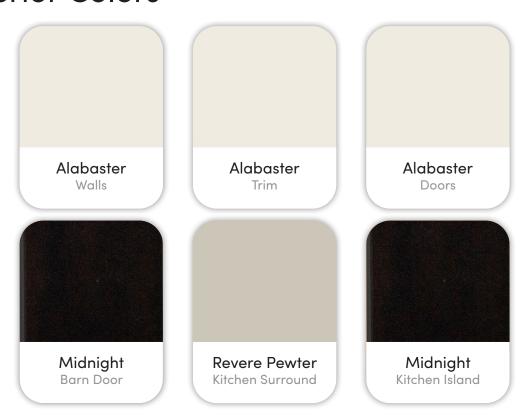

# The Targhee

4037 N. Brock Ave. Meridian, ID.

QTSE 19 01

ALTURAS

Marketed exclusively by agents from Boise Premier Real Estate®

Updated on September 5, 2023

# Colors and Vision Board

#### **Exterior Colors**







#### **Interior Colors**











# Kitchen Selections

### Lighting

Great Room: Generation Lighting / 5692605-112

Kitchen Island: Quorum / 8832-69

#### **Faucets**

Kitchen Sink: Kohler Iron Tones K-5707-0 Kitchen Faucet: Delta Trinsic 9159-BL-DST

### **Appliances**

Cooktop/Rangetop: Bosch 36" Cooktop / NGM5656UC

Oven: Bosch 500 Series Double Oven / HBL5651UC

Microwave: Bosch 30" Microwave / HMB50152UC

Dishwasher: Bosch 100 Series 24" Dishwasher / SHXM4AY55N







# **Bathroom Selections**

### Lighting

Master Bath: Signature Hardware / SH482607 Secondary Baths: Signature Hardware / SH482609

#### **Faucets**

**Bathroom Sinks:** Proflo PF1713UWH

Master Bath Faucets: Delta Trinsic 559LF-BL-LPU Master Bath Shower: Delta Trinsic (M14) T14259-BL

Master Tub: Signature Hardware Hibiscus SHHBFSRT5930WH / 6