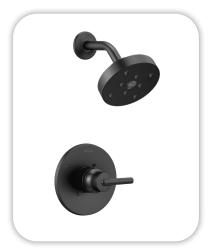

#### **Faucets**

**Bathroom Sinks:** Proflo PF1713UWH

Master Bath Faucets: Delta Trinsic 559LF-BL-LPU Master Bath Shower: Delta Trinsic (M14) T14259-BL

Master Tub: Signature Hardware Hibiscus SHHBFSRT5930WH / 60" x 32"