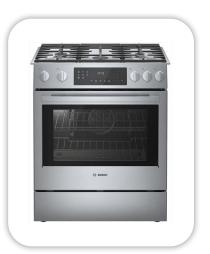

### **Appliances**

Cooktop/Rangetop: Bosch Gas Slide in Range / HGI8056UC Microwave: LG Pantry Microwave / LMC1575ST

Dishwasher: Bosch 100 Series 24" Dishwasher / SHXM4AY55N