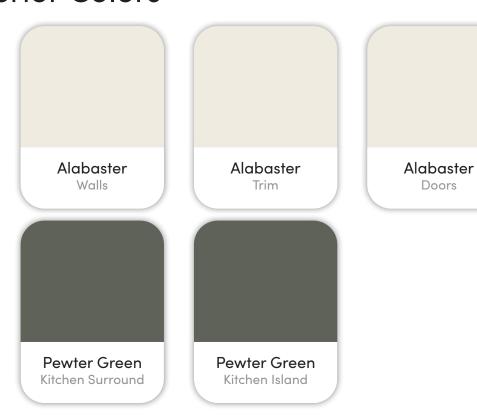

# The Hickory

18362 Arch Haven Way Nampa, ID.

AR 41 11



ALTURAS

Marketed exclusively by agents from Boise Premier Real Estate®

Updated on November 27, 2023

# Colors and Vision Board

#### **Exterior Colors**







#### **Interior Colors**











# Kitchen Selections

### Lighting

Great Room: Kichler / 82372

Kitchen Island: Generation Lighting / 6592101-112

#### **Faucets**

Kitchen Sink: Signature Hardware Sitka SHSKDM1BZ4

Kitchen Faucet: Delta Essa 9113-BL-DST

### **Appliances**

Cooktop/Rangetop: Bosch Gas Slide in Range / HGI8056UC Microwave: LG Pantry Microwave / LMC1575ST

Dishwasher: Bosch 100 Series 24" Dishwasher / SHXM4AY55N







# **Bathroom Selections**

### Lighting

Bathroom: Capital Lighting / 148721MB-539

#### **Faucets**

**Bathroom Sinks:** Proflo PF1714UAWH

Master Bath Faucets: Delta Trinsic 2559-BLMPU-DST Master Bath Shower: Delta Trinsic (M14) T14259-BL

Master Tub: Signature Hardware SHSKS6032WH / 60" x 32"

Master Tub Filler: Delta Trinsic T2759-BL