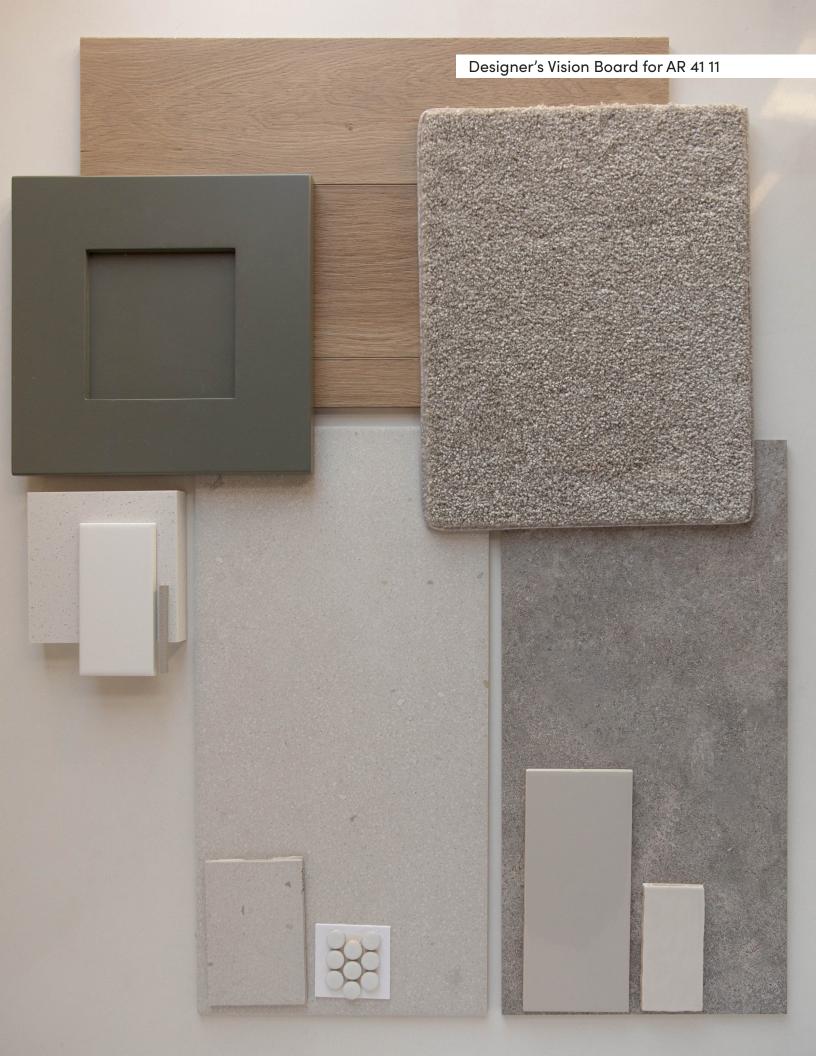

# The Hickory

18362 Arch Haven Way Nampa, ID.

AR 41 11



ALTURAS

Marketed exclusively by agents from Boise Premier Real Estate®

Updated on November 27, 2023

# Colors and Vision Board

#### **Exterior Colors**







#### **Interior Colors**











# Kitchen Selections

### Lighting

Great Room: Kichler / 82372

Kitchen Island: Generation Lighting / 6592101-112

#### **Faucets**

Kitchen Sink: Signature Hardware Sitka SHSKDM1BZ4

Kitchen Faucet: Delta Essa 9113-BL-DST

### **Appliances**

Cooktop/Rangetop: Bosch Gas Slide in Range / HGI8056UC Microwave: LG Pantry Microwave / LMC1575ST

Dishwasher: Bosch 100 Series 24" Dishwasher / SHXM4AY55N







# **Bathroom Selections**

### Lighting

Bathroom: Capital Lighting / 148721MB-539

#### **Faucets**

**Bathroom Sinks:** Proflo PF1714UAWH

Master Bath Faucets: Delta Trinsic 2559-BLMPU-DST Master Bath Shower: Delta Trinsic (M14) T14259-BL

Master Tub: Signature Hardware SHSKS6032WH / 60" x 32"

Master Tub Filler: Delta Trinsic T2759-BL