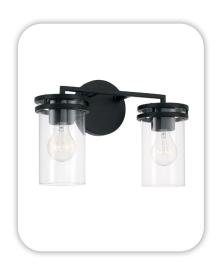

# The Hickory

18362 Arch Haven Way Nampa, ID.

AR 41 11



ALTURAS

Marketed exclusively by agents from Boise Premier Real Estate®

Updated on November 27, 2023

# Colors and Vision Board

#### **Exterior Colors**







#### **Interior Colors**











# Kitchen Selections

### Lighting

Great Room: Kichler / 82372

Kitchen Island: Generation Lighting / 6592101-112

#### **Faucets**

Kitchen Sink: Signature Hardware Sitka SHSKDM1BZ4

Kitchen Faucet: Delta Essa 9113-BL-DST

### **Appliances**

Cooktop/Rangetop: Bosch Gas Slide in Range / HGI8056UC Microwave: LG Pantry Microwave / LMC1575ST

Dishwasher: Bosch 100 Series 24" Dishwasher / SHXM4AY55N







# **Bathroom Selections**

### Lighting

Bathroom: Capital Lighting / 148721MB-539

#### **Faucets**

**Bathroom Sinks:** Proflo PF1714UAWH

Master Bath Faucets: Delta Trinsic 2559-BLMPU-DST Master Bath Shower: Delta Trinsic (M14) T14259-BL

Master Tub: Signature Hardware SHSKS6032WH / 60" x 32"

Master Tub Filler: Delta Trinsic T2759-BL