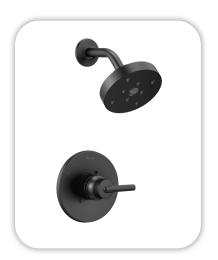

#### **Faucets**

**Bathroom Sinks:** Proflo PF1714UAWH

Master Bath Faucets: Delta Trinsic 2559-BLMPU-DST Master Bath Shower: Delta Trinsic (M14) T14259-BL

Master Tub: Signature Hardware SHSKS6032WH / 60" x 32"