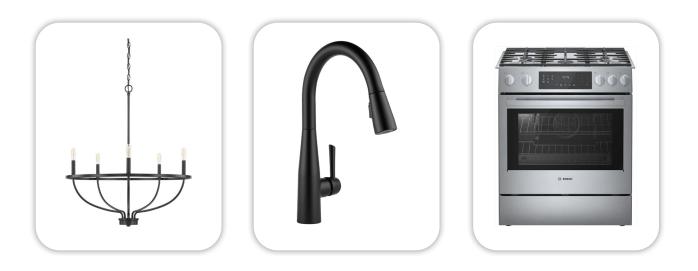

#### Lighting

Great Room: Kitchen Island: Capital Lighting / 428551MB Signature Hardware / 479864

#### Faucets

Kitchen Sink: Kitchen Faucet: Signature Hardware Sitka SHSKDM1BZ4 Delta Essa 9113-BL-DST

#### Appliances

Cooktop/Rangetop: Microwave: Dishwasher:

Bosch Gas Slide in Range / HGI8056UC LG Pantry Microwave / LMC1575ST Bosch 100 Series 24" Dishwasher / SHXM4AY55N