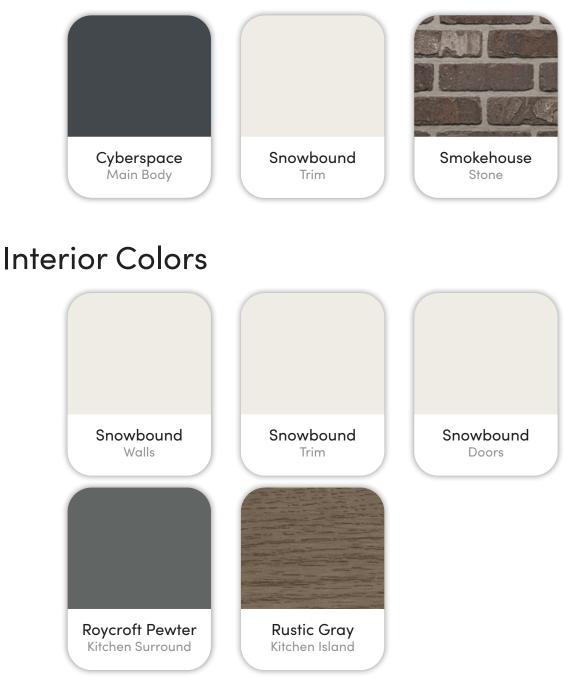

# The Chelsea

18354 Arch Haven Way Nampa, ID.

AR 42 11



Marketed exclusively by agents from Boise Premier Real Estate®

Updated on October 18, 2023

## **Colors and Vision Board**

#### **Exterior Colors**







### **Kitchen Selections**

#### Lighting

Great Room: Kitchen Island: Capital Lighting / 428551MB Signature Hardware / 479864

#### Faucets

Kitchen Sink: Kitchen Faucet: Signature Hardware Sitka SHSKDM1BZ4 Delta Essa 9113-BL-DST

#### Appliances

Cooktop/Rangetop: Microwave: Dishwasher:

Bosch Gas Slide in Range / HGI8056UC LG Pantry Microwave / LMC1575ST Bosch 100 Series 24" Dishwasher / SHXM4AY55N



### **Bathroom Selections**

### Lighting

Bathroom:

Signature Hardware / SKU SH482672

#### **Faucets**

**Bathroom Sinks**: Master Tub: Master Tub Filler:

Proflo PF1714UAWH Master Bath Faucets: Delta Saylor 2535-BLMPU-DST Master Bath Shower: Delta Saylor (M14) T14235-BL Signature Hardware SHSKS6032WH / 60" x 32" Delta Saylor T2735-BL