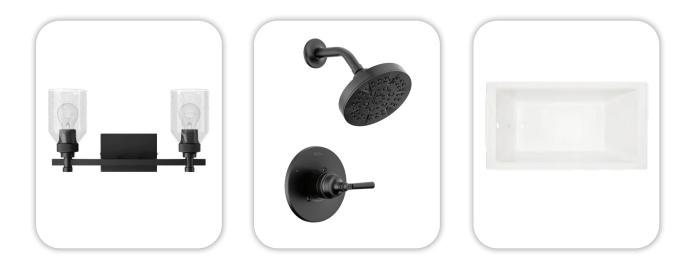

### Lighting

Bathroom:

Signature Hardware / SKU SH482672

#### **Faucets**

**Bathroom Sinks**: Master Tub: Master Tub Filler:

Proflo PF1714UAWH Master Bath Faucets: Delta Saylor 2535-BLMPU-DST Master Bath Shower: Delta Saylor (M14) T14235-BL Signature Hardware SHSKS6032WH / 60" x 32" Delta Saylor T2735-BL