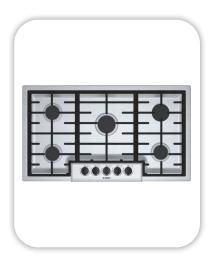

### **Appliances**

Cooktop/Rangetop: Bosch 36" Cooktop / NGM5656UC

Oven: Bosch 500 Series Single Oven / HBL5451UC

Microwave: Bosch 30" Microwave / HMB50152UC

Dishwasher: Bosch 100 Series 24" Dishwasher / SHXM4AY55N