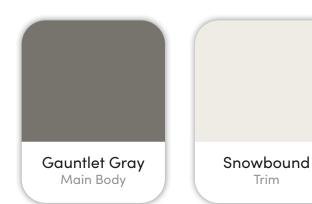

# The Albion

6885 S. Zenith Ave. Meridian, ID. PNSE02 02 11

ALTURAS HOMES

Marketed exclusively by agents from Boise Premier Real Estate®

Updated on March 29, 2024

# Colors and Vision Board

#### **Exterior Colors**





#### **Interior Colors**











# Kitchen Selections

### Lighting

Kitchen Island: Hinkley / 46897BX

#### **Faucets**

Kitchen Sink: Kohler Iron Tones K-6625-0 Kitchen Faucet: Delta Trinsic 9159-BL-DST

### **Appliances**

Cooktop/Rangetop: Bosch 36" Cooktop / NGM5656UC

Oven: Bosch 500 Series Single Oven / HBL5451UC

Microwave: Bosch 30" Microwave / HMB50152UC

Dishwasher: Bosch 100 Series 24" Dishwasher / SHXM4AY55N







# **Bathroom Selections**

### Lighting

Bathroom: Hinkley / 51183BK

#### **Faucets**

**Bathroom Sinks:** 

Master Bath Faucets: Delta Trinsic 559HA-BL-DST Master Bath Shower: Delta Trinsic (M14) T14259-BL

Signature Hardware Hibiscus SHHBFSO6731WH / 66" x 32" Master Tub:

Master Tub Filler: Delta Trinsic T2759-BL