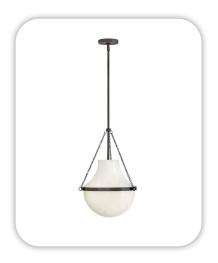

# The Albion

6885 S. Zenith Ave. Meridian, ID. PNSE02 02 11

ALTURAS HOMES

Marketed exclusively by agents from Boise Premier Real Estate®

Updated on March 29, 2024

# Colors and Vision Board

#### **Exterior Colors**





#### **Interior Colors**











# Kitchen Selections

### Lighting

Kitchen Island: Hinkley / 46897BX

#### **Faucets**

Kitchen Sink: Kohler Iron Tones K-6625-0 Kitchen Faucet: Delta Trinsic 9159-BL-DST

### **Appliances**

Cooktop/Rangetop: Bosch 36" Cooktop / NGM5656UC

Oven: Bosch 500 Series Single Oven / HBL5451UC

Microwave: Bosch 30" Microwave / HMB50152UC

Dishwasher: Bosch 100 Series 24" Dishwasher / SHXM4AY55N







# **Bathroom Selections**

### Lighting

Bathroom: Hinkley / 51183BK

#### **Faucets**

**Bathroom Sinks:** 

Master Bath Faucets: Delta Trinsic 559HA-BL-DST Master Bath Shower: Delta Trinsic (M14) T14259-BL

Signature Hardware Hibiscus SHHBFSO6731WH / 66" x 32" Master Tub:

Master Tub Filler: Delta Trinsic T2759-BL