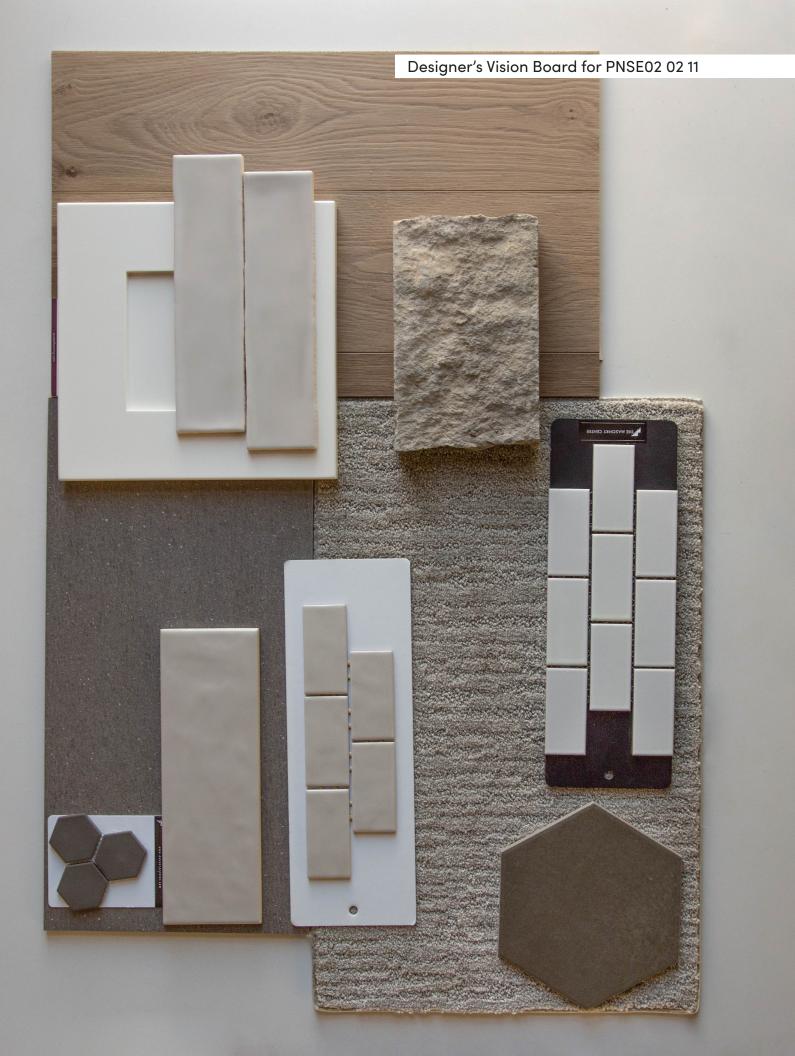

# The Albion

6885 S. Zenith Ave. Meridian, ID. PNSE02 02 11

ALTURAS HOMES

Marketed exclusively by agents from Boise Premier Real Estate®

Updated on March 29, 2024

# Colors and Vision Board

#### **Exterior Colors**





#### **Interior Colors**











# Kitchen Selections

### Lighting

Kitchen Island: Hinkley / 46897BX

#### **Faucets**

Kitchen Sink: Kohler Iron Tones K-6625-0 Kitchen Faucet: Delta Trinsic 9159-BL-DST

### **Appliances**

Cooktop/Rangetop: Bosch 36" Cooktop / NGM5656UC

Oven: Bosch 500 Series Single Oven / HBL5451UC

Microwave: Bosch 30" Microwave / HMB50152UC

Dishwasher: Bosch 100 Series 24" Dishwasher / SHXM4AY55N







# **Bathroom Selections**

### Lighting

Bathroom: Hinkley / 51183BK

#### **Faucets**

**Bathroom Sinks:** 

Master Bath Faucets: Delta Trinsic 559HA-BL-DST Master Bath Shower: Delta Trinsic (M14) T14259-BL

Signature Hardware Hibiscus SHHBFSO6731WH / 66" x 32" Master Tub:

Master Tub Filler: Delta Trinsic T2759-BL