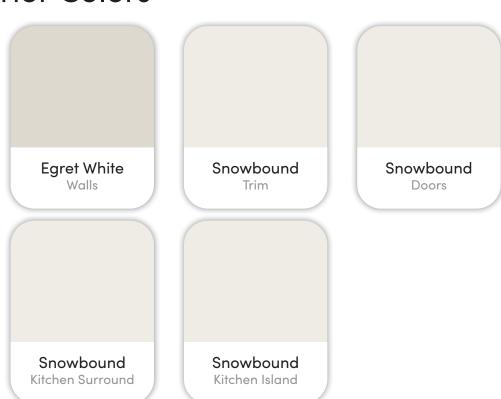

# The Albion

6885 S. Zenith Ave. Meridian, ID. PNSE02 02 11

ALTURAS HOMES

Marketed exclusively by agents from Boise Premier Real Estate®

Updated on March 29, 2024

# Colors and Vision Board

#### **Exterior Colors**





#### **Interior Colors**











# Kitchen Selections

### Lighting

Kitchen Island: Hinkley / 46897BX

#### **Faucets**

Kitchen Sink: Kohler Iron Tones K-6625-0 Kitchen Faucet: Delta Trinsic 9159-BL-DST

### **Appliances**

Cooktop/Rangetop: Bosch 36" Cooktop / NGM5656UC

Oven: Bosch 500 Series Single Oven / HBL5451UC

Microwave: Bosch 30" Microwave / HMB50152UC

Dishwasher: Bosch 100 Series 24" Dishwasher / SHXM4AY55N







# **Bathroom Selections**

### Lighting

Bathroom: Hinkley / 51183BK

#### **Faucets**

**Bathroom Sinks:** 

Master Bath Faucets: Delta Trinsic 559HA-BL-DST Master Bath Shower: Delta Trinsic (M14) T14259-BL

Signature Hardware Hibiscus SHHBFSO6731WH / 66" x 32" Master Tub:

Master Tub Filler: Delta Trinsic T2759-BL