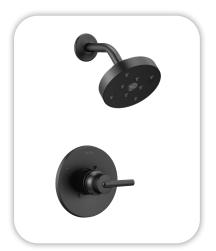

#### **Faucets**

**Bathroom Sinks:** 

Master Bath Faucets: Delta Trinsic 559HA-BL-DST Master Bath Shower: Delta Trinsic (M14) T14259-BL

Signature Hardware Hibiscus SHHBFSO6731WH / 66" x 32" Master Tub:

Master Tub Filler: Delta Trinsic T2759-BL