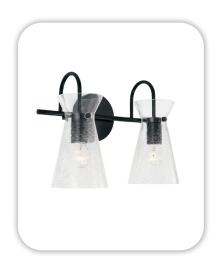

# The Albion

6897 S. Zenith Ave. Meridian, ID.

PNSE02 03 11

ALTURAS

Marketed exclusively by agents from Boise Premier Real Estate®

Updated on March 5, 2024

# Colors and Vision Board

#### **Exterior Colors**



#### **Interior Colors**











# Kitchen Selections

### Lighting

Great Room: Capital Lighting / 452161MB
Kitchen Island: Signature Hardware / 479864

#### **Faucets**

Kitchen Sink: Kohler Iron Tones K-6625-0
Kitchen Faucet: Delta Trinsic 9159-BL-DST

### **Appliances**

Cooktop/Rangetop: Bosch 36" Cooktop / NGM5656UC

Oven: Bosch 500 Series Single Oven / HBL5451UC

Microwave: Bosch 30" Microwave / HMB50152UC

Dishwasher: Bosch 100 Series 24" Dishwasher / BSHX5AEM5N







# **Bathroom Selections**

### Lighting

Bathroom: Capital Lighting / 142421MB

#### **Faucets**

**Bathroom Sinks:** Proflo PF1714UAWH

Master Bath Faucets: Delta Trinsic 559LF-BL-LPU Master Bath Shower: Delta Trinsic (M14) T14259-BL

Master Tub: Signature Hardware Hibiscus SHHBFSO6731WH / 66" x 32"

Master Tub Filler: Delta Trinsic T2759-BL