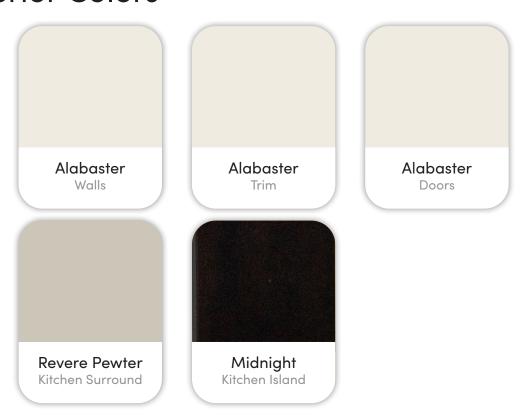

# The Albion

6897 S. Zenith Ave. Meridian, ID.

PNSE02 03 11

ALTURAS

Marketed exclusively by agents from Boise Premier Real Estate®

Updated on March 5, 2024

# Colors and Vision Board

#### **Exterior Colors**



#### **Interior Colors**











# Kitchen Selections

### Lighting

Great Room: Capital Lighting / 452161MB
Kitchen Island: Signature Hardware / 479864

#### **Faucets**

Kitchen Sink: Kohler Iron Tones K-6625-0
Kitchen Faucet: Delta Trinsic 9159-BL-DST

### **Appliances**

Cooktop/Rangetop: Bosch 36" Cooktop / NGM5656UC

Oven: Bosch 500 Series Single Oven / HBL5451UC

Microwave: Bosch 30" Microwave / HMB50152UC

Dishwasher: Bosch 100 Series 24" Dishwasher / BSHX5AEM5N







# **Bathroom Selections**

### Lighting

Bathroom: Capital Lighting / 142421MB

#### **Faucets**

**Bathroom Sinks:** Proflo PF1714UAWH

Master Bath Faucets: Delta Trinsic 559LF-BL-LPU Master Bath Shower: Delta Trinsic (M14) T14259-BL

Master Tub: Signature Hardware Hibiscus SHHBFSO6731WH / 66" x 32"

Master Tub Filler: Delta Trinsic T2759