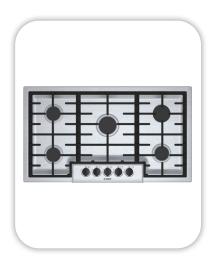

### **Appliances**

Cooktop/Rangetop: Bosch 36" Cooktop / NGM5656UC

Oven: Bosch 500 Series Single Oven / HBL5451UC

Microwave: Bosch 30" Microwave / HMB50152UC

Dishwasher: Bosch 100 Series 24" Dishwasher / BSHX5AEM5N