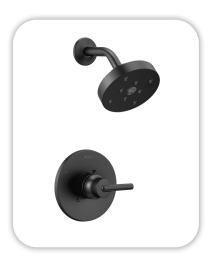

#### **Faucets**

**Bathroom Sinks:** Proflo PF1714UAWH

Master Bath Faucets: Delta Trinsic 559LF-BL-LPU Master Bath Shower: Delta Trinsic (M14) T14259-BL

Master Tub: Signature Hardware Hibiscus SHHBFSO6731WH / 66" x 32"