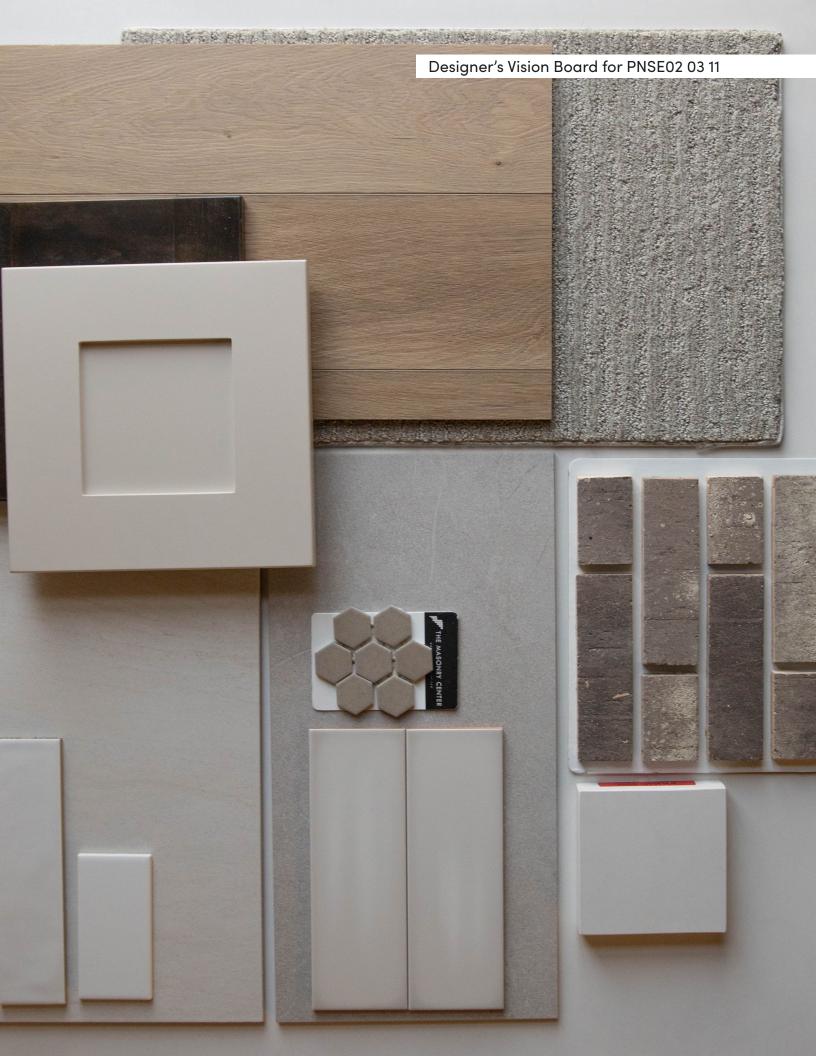

# The Albion

6897 S. Zenith Ave. Meridian, ID.

PNSE02 03 11

ALTURAS

Marketed exclusively by agents from Boise Premier Real Estate®

Updated on March 5, 2024

# Colors and Vision Board

#### **Exterior Colors**



#### **Interior Colors**











# Kitchen Selections

### Lighting

Great Room: Capital Lighting / 452161MB
Kitchen Island: Signature Hardware / 479864

#### **Faucets**

Kitchen Sink: Kohler Iron Tones K-6625-0
Kitchen Faucet: Delta Trinsic 9159-BL-DST

### **Appliances**

Cooktop/Rangetop: Bosch 36" Cooktop / NGM5656UC

Oven: Bosch 500 Series Single Oven / HBL5451UC

Microwave: Bosch 30" Microwave / HMB50152UC

Dishwasher: Bosch 100 Series 24" Dishwasher / BSHX5AEM5N







# **Bathroom Selections**

### Lighting

Bathroom: Capital Lighting / 142421MB

#### **Faucets**

**Bathroom Sinks:** Proflo PF1714UAWH

Master Bath Faucets: Delta Trinsic 559LF-BL-LPU Master Bath Shower: Delta Trinsic (M14) T14259-BL

Master Tub: Signature Hardware Hibiscus SHHBFSO6731WH / 66" x 32"

Master Tub Filler: Delta Trinsic T2759-B