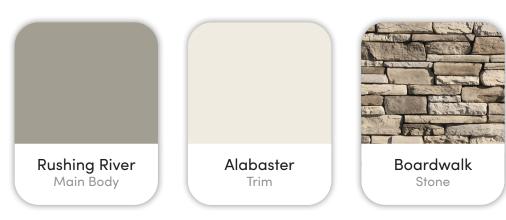

# The Albion

6897 S. Zenith Ave. Meridian, ID.

PNSE02 03 11

ALTURAS

Marketed exclusively by agents from Boise Premier Real Estate®

Updated on March 5, 2024

# Colors and Vision Board

#### **Exterior Colors**



#### **Interior Colors**











# Kitchen Selections

### Lighting

Great Room: Capital Lighting / 452161MB
Kitchen Island: Signature Hardware / 479864

#### **Faucets**

Kitchen Sink: Kohler Iron Tones K-6625-0
Kitchen Faucet: Delta Trinsic 9159-BL-DST

### **Appliances**

Cooktop/Rangetop: Bosch 36" Cooktop / NGM5656UC

Oven: Bosch 500 Series Single Oven / HBL5451UC

Microwave: Bosch 30" Microwave / HMB50152UC

Dishwasher: Bosch 100 Series 24" Dishwasher / BSHX5AEM5N







# **Bathroom Selections**

### Lighting

Bathroom: Capital Lighting / 142421MB

#### **Faucets**

**Bathroom Sinks:** Proflo PF1714UAWH

Master Bath Faucets: Delta Trinsic 559LF-BL-LPU Master Bath Shower: Delta Trinsic (M14) T14259-BL

Master Tub: Signature Hardware Hibiscus SHHBFSO6731WH / 66" x 32"

Master Tub