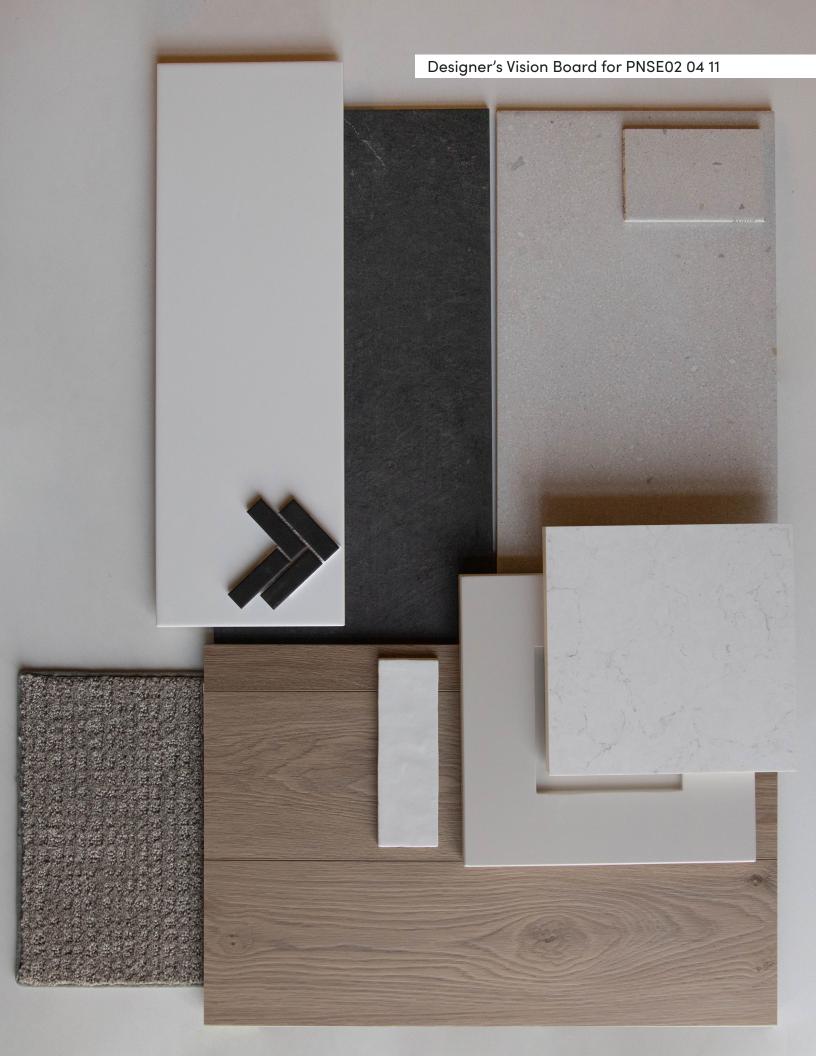

6909 S. Zenith Ave. Meridian, ID.

PNSE02 04 11

ALTURAS

# Colors and Vision Board

#### **Exterior Colors**



#### **Interior Colors**











## Kitchen Selections

## Lighting

Great Room: Capital Lighting / 445961MB Kitchen Island: Visual Comfort / 6684901-112

#### **Faucets**

Kitchen Sink: Kohler Iron Tones K-6625-0 Kitchen Faucet: Delta Trinsic 9159-BL-DST

### **Appliances**

Cooktop/Rangetop: Bosch 36" Cooktop / NGM5656UC

Oven: Bosch 500 Series Single Oven / HBL5451UC

Microwave: Bosch 30" Microwave / HMB50152UC

Dishwasher: Bosch 100 Series 24" Dishwasher / BSHX5AEM5N







## **Bathroom Selections**

### Lighting

Bathroom: Capital Lighting / 148831MB-542

#### **Faucets**

**Bathroom Sinks:** Proflo PF1713UWH

Master Bath Faucets: Delta Saylor 536-BLMPU-DST Master Bath Shower: Delta Saylor (M14) T14235-BL

Signature Hardware Hibiscus SHHBFSR6731WH / 66" x 32" Master Tub:

Master Tub Filler: Delta Saylor T273