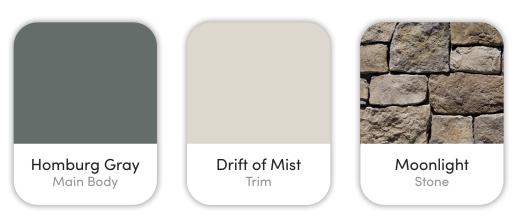

6909 S. Zenith Ave. Meridian, ID.

PNSE02 04 11

ALTURAS

# Colors and Vision Board

#### **Exterior Colors**



#### **Interior Colors**











## Kitchen Selections

## Lighting

Great Room: Capital Lighting / 445961MB Kitchen Island: Visual Comfort / 6684901-112

#### **Faucets**

Kitchen Sink: Kohler Iron Tones K-6625-0 Kitchen Faucet: Delta Trinsic 9159-BL-DST

### **Appliances**

Cooktop/Rangetop: Bosch 36" Cooktop / NGM5656UC

Oven: Bosch 500 Series Single Oven / HBL5451UC

Microwave: Bosch 30" Microwave / HMB50152UC

Dishwasher: Bosch 100 Series 24" Dishwasher / BSHX5AEM5N







## **Bathroom Selections**

### Lighting

Bathroom: Capital Lighting / 148831MB-542

#### **Faucets**

**Bathroom Sinks:** Proflo PF1713UWH

Master Bath Faucets: Delta Saylor 536-BLMPU-DST Master Bath Shower: Delta Saylor (M14) T14235-BL

Signature Hardware Hibiscus SHHBFSR6731WH / 66" x 32" Master Tub:

Master