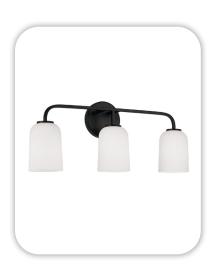

6909 S. Zenith Ave. Meridian, ID.

PNSE02 04 11

ALTURAS

# Colors and Vision Board

#### **Exterior Colors**



#### **Interior Colors**











## Kitchen Selections

## Lighting

Great Room: Capital Lighting / 445961MB Kitchen Island: Visual Comfort / 6684901-112

#### **Faucets**

Kitchen Sink: Kohler Iron Tones K-6625-0 Kitchen Faucet: Delta Trinsic 9159-BL-DST

### **Appliances**

Cooktop/Rangetop: Bosch 36" Cooktop / NGM5656UC

Oven: Bosch 500 Series Single Oven / HBL5451UC

Microwave: Bosch 30" Microwave / HMB50152UC

Dishwasher: Bosch 100 Series 24" Dishwasher / BSHX5AEM5N







## **Bathroom Selections**

### Lighting

Bathroom: Capital Lighting / 148831MB-542

#### **Faucets**

**Bathroom Sinks:** Proflo PF1713UWH

Master Bath Faucets: Delta Saylor 536-BLMPU-DST Master Bath Shower: Delta Saylor (M14) T14235-BL

Signature Hardware Hibiscus SHHBFSR6731WH / 66" x 32" Master Tub:

Master Tub Filler: Delta Saylor T2735-BL