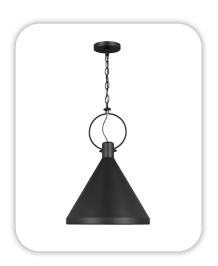

## Lighting

Great Room: Capital Lighting / 445961MB Kitchen Island: Visual Comfort / 6684901-112