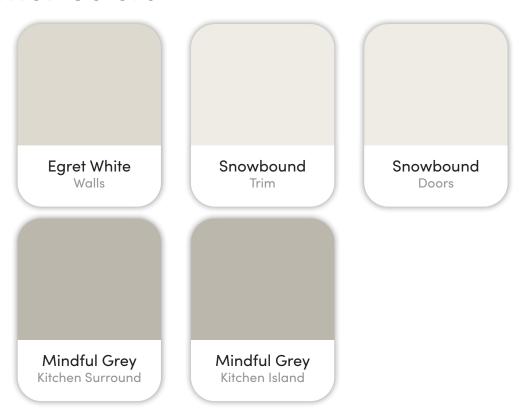

6909 S. Zenith Ave. Meridian, ID.

PNSE02 04 11

ALTURAS

# Colors and Vision Board

#### **Exterior Colors**



#### **Interior Colors**











## Kitchen Selections

## Lighting

Great Room: Capital Lighting / 445961MB Kitchen Island: Visual Comfort / 6684901-112

#### **Faucets**

Kitchen Sink: Kohler Iron Tones K-6625-0 Kitchen Faucet: Delta Trinsic 9159-BL-DST

### **Appliances**

Cooktop/Rangetop: Bosch 36" Cooktop / NGM5656UC

Oven: Bosch 500 Series Single Oven / HBL5451UC

Microwave: Bosch 30" Microwave / HMB50152UC

Dishwasher: Bosch 100 Series 24" Dishwasher / BSHX5AEM5N







## **Bathroom Selections**

### Lighting

Bathroom: Capital Lighting / 148831MB-542

#### **Faucets**

**Bathroom Sinks:** Proflo PF1713UWH

Master Bath Faucets: Delta Saylor 536-BLMPU-DST Master Bath Shower: Delta Saylor (M14) T14235-BL

Signature Hardware Hibiscus SHHBFSR6731WH / 66" x 32" Master Tub:

Master Tub Filler: Delta Saylor T2