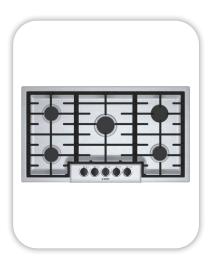

### **Appliances**

Cooktop/Rangetop: Bosch 36" Cooktop / NGM5656UC

Oven: Bosch 500 Series Single Oven / HBL5451UC

Microwave: Bosch 30" Microwave / HMB50152UC

Dishwasher: Bosch 100 Series 24" Dishwasher / BSHX5AEM5N