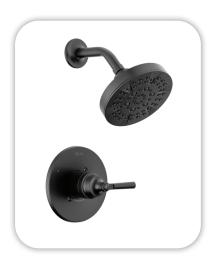

#### **Faucets**

**Bathroom Sinks:** Proflo PF1713UWH

Master Bath Faucets: Delta Saylor 536-BLMPU-DST Master Bath Shower: Delta Saylor (M14) T14235-BL

Signature Hardware Hibiscus SHHBFSR6731WH / 66" x 32" Master Tub: