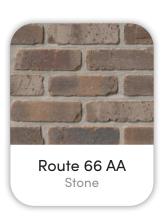

6921 S. Zenith Ave. Meridian, ID.

PNSE02 05 11



Marketed exclusively by agents from Boise Premier Real Estate®

Updated on January 25, 2024

# Colors and Vision Board

#### **Exterior Colors**







#### **Interior Colors**











## Kitchen Selections

### Lighting

Dining: Capital Lighting / 537642AD Kitchen Island: Capital Lighting / 347011AD

#### **Faucets**

Kitchen Sink: Kohler Iron Tones K-6625-0 Kitchen Faucet: Delta Trinsic 9159-CZ-DST

### **Appliances**

Cooktop/Rangetop: Bosch 36" Cooktop / NGM5656UC

Oven: Bosch 500 Series Single Oven / HBL5451UC

Microwave: Bosch 30" Microwave / HMB50152UC

Dishwasher: Bosch 100 Series 24" Dishwasher / SHXM4AY55N







## **Bathroom Selections**

### Lighting

Bathroom: Capital Lighting / 147021AD-534

#### **Faucets**

**Bathroom Sinks:** Proflo PF1714UAWH

Master Bath Faucets: Delta Trinsic 559HA-CZ-DST Master Bath Shower: Delta Trinsic (M14) T14259-CZ

Master Tub: Signature Hardware Hibiscus SHHBFSO6731WH / 66" x 32"

Master T