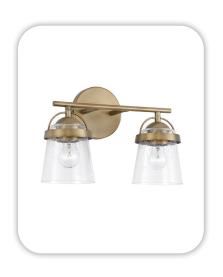

6921 S. Zenith Ave. Meridian, ID.

PNSE02 05 11



Marketed exclusively by agents from Boise Premier Real Estate®

Updated on January 25, 2024

# Colors and Vision Board

#### **Exterior Colors**







#### **Interior Colors**











## Kitchen Selections

### Lighting

Dining: Capital Lighting / 537642AD Kitchen Island: Capital Lighting / 347011AD

#### **Faucets**

Kitchen Sink: Kohler Iron Tones K-6625-0 Kitchen Faucet: Delta Trinsic 9159-CZ-DST

### **Appliances**

Cooktop/Rangetop: Bosch 36" Cooktop / NGM5656UC

Oven: Bosch 500 Series Single Oven / HBL5451UC

Microwave: Bosch 30" Microwave / HMB50152UC

Dishwasher: Bosch 100 Series 24" Dishwasher / SHXM4AY55N







## **Bathroom Selections**

### Lighting

Bathroom: Capital Lighting / 147021AD-534

#### **Faucets**

**Bathroom Sinks:** Proflo PF1714UAWH

Master Bath Faucets: Delta Trinsic 559HA-CZ-DST Master Bath Shower: Delta Trinsic (M14) T14259-CZ

Master Tub: Signature Hardware Hibiscus SHHBFSO6731WH / 66" x 32"

Master Tub Filler: Delta Trinsic T2759-CZ