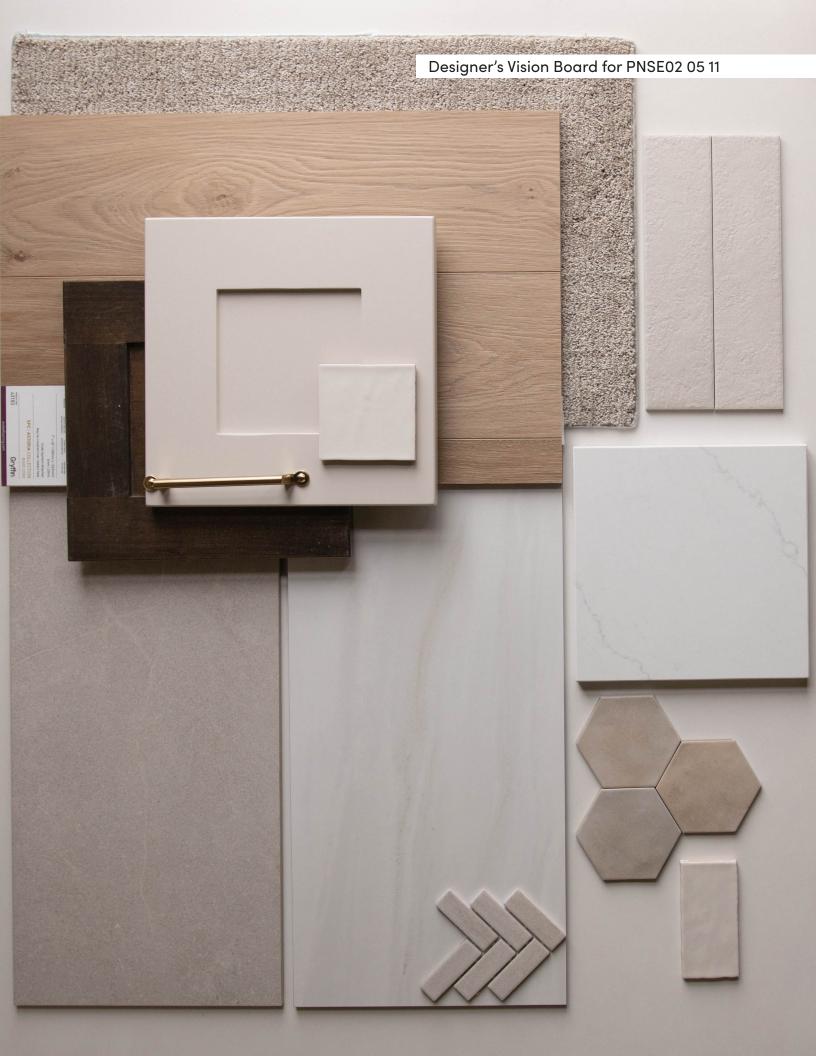

6921 S. Zenith Ave. Meridian, ID.

PNSE02 05 11



Marketed exclusively by agents from Boise Premier Real Estate®

Updated on January 25, 2024

# Colors and Vision Board

#### **Exterior Colors**







#### **Interior Colors**











## Kitchen Selections

### Lighting

Dining: Capital Lighting / 537642AD Kitchen Island: Capital Lighting / 347011AD

#### **Faucets**

Kitchen Sink: Kohler Iron Tones K-6625-0 Kitchen Faucet: Delta Trinsic 9159-CZ-DST

### **Appliances**

Cooktop/Rangetop: Bosch 36" Cooktop / NGM5656UC

Oven: Bosch 500 Series Single Oven / HBL5451UC

Microwave: Bosch 30" Microwave / HMB50152UC

Dishwasher: Bosch 100 Series 24" Dishwasher / SHXM4AY55N







## **Bathroom Selections**

### Lighting

Bathroom: Capital Lighting / 147021AD-534

#### **Faucets**

**Bathroom Sinks:** Proflo PF1714UAWH

Master Bath Faucets: Delta Trinsic 559HA-CZ-DST Master Bath Shower: Delta Trinsic (M14) T14259-CZ

Master Tub: Signature Hardware Hibiscus SHHBFSO6731WH / 66" x 32"

Master Tub Filler: Delta Trinsic T2759