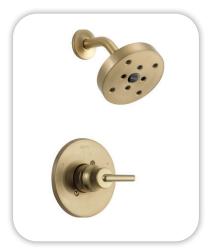

#### **Faucets**

**Bathroom Sinks:** Proflo PF1714UAWH

Master Bath Faucets: Delta Trinsic 559HA-CZ-DST Master Bath Shower: Delta Trinsic (M14) T14259-CZ

Master Tub: Signature Hardware Hibiscus SHHBFSO6731WH / 66" x 32"