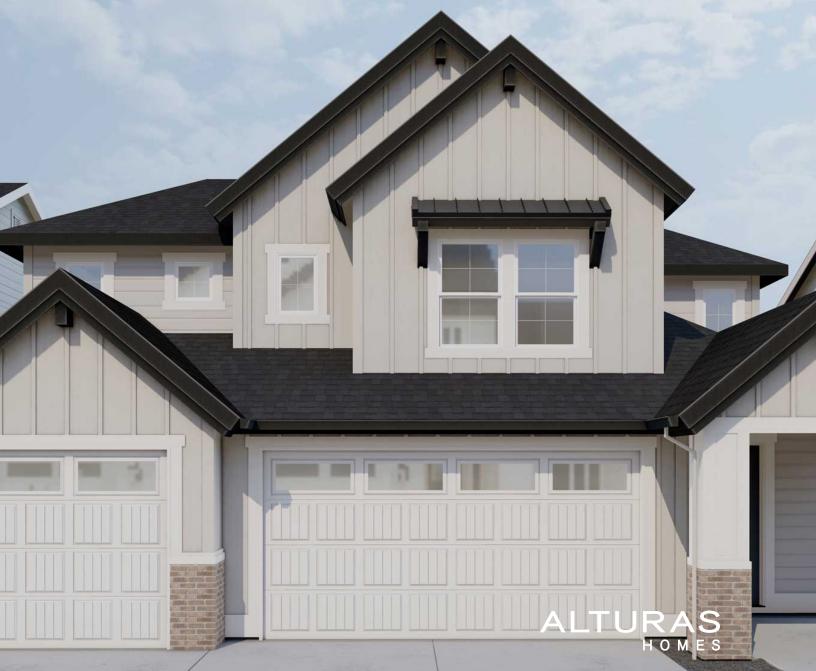

6921 S. Zenith Ave. Meridian, ID.

PNSE02 05 11



Marketed exclusively by agents from Boise Premier Real Estate®

Updated on January 25, 2024

# Colors and Vision Board

#### **Exterior Colors**







#### **Interior Colors**











## Kitchen Selections

### Lighting

Dining: Capital Lighting / 537642AD Kitchen Island: Capital Lighting / 347011AD

#### **Faucets**

Kitchen Sink: Kohler Iron Tones K-6625-0 Kitchen Faucet: Delta Trinsic 9159-CZ-DST

### **Appliances**

Cooktop/Rangetop: Bosch 36" Cooktop / NGM5656UC

Oven: Bosch 500 Series Single Oven / HBL5451UC

Microwave: Bosch 30" Microwave / HMB50152UC

Dishwasher: Bosch 100 Series 24" Dishwasher / SHXM4AY55N







## **Bathroom Selections**

### Lighting

Bathroom: Capital Lighting / 147021AD-534

#### **Faucets**

**Bathroom Sinks:** Proflo PF1714UAWH

Master Bath Faucets: D