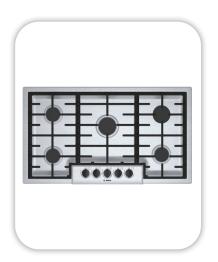

### **Appliances**

Cooktop/Rangetop: Bosch 36" Cooktop / NGM5656UC

Oven: Bosch 500 Series Single Oven / HBL5451UC

Microwave: Bosch 30" Microwave / HMB50152UC

Dishwasher: Bosch 100 Series 24" Dishwasher / SHXM4AY55N