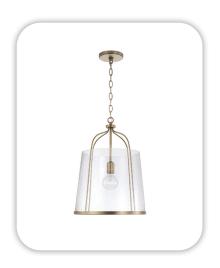

### Lighting

Dining: Capital Lighting / 537642AD Kitchen Island: Capital Lighting / 347011AD