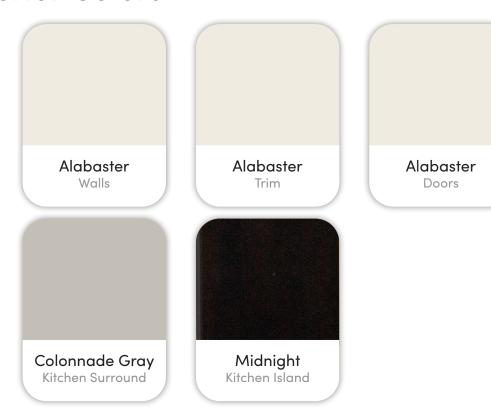

6921 S. Zenith Ave. Meridian, ID.

PNSE02 05 11



Marketed exclusively by agents from Boise Premier Real Estate®

Updated on January 25, 2024

# Colors and Vision Board

#### **Exterior Colors**







#### **Interior Colors**











## Kitchen Selections

### Lighting

Dining: Capital Lighting / 537642AD Kitchen Island: Capital Lighting / 347011AD

#### **Faucets**

Kitchen Sink: Kohler Iron Tones K-6625-0 Kitchen Faucet: Delta Trinsic 9159-CZ-DST

### **Appliances**

Cooktop/Rangetop: Bosch 36" Cooktop / NGM5656UC

Oven: Bosch 500 Series Single Oven / HBL5451UC

Microwave: Bosch 30" Microwave / HMB50152UC

Dishwasher: Bosch 100 Series 24" Dishwasher / SHXM4AY55N







## **Bathroom Selections**

### Lighting

Bathroom: Capital Lighting / 147021AD-534

#### **Faucets**

**Bathroom Sinks:** Proflo PF1714UAWH

Master Bath Faucets: Delta Trinsic 559HA-CZ-DST Master Bath Shower: Delta Trinsic (M14) T14259-CZ

Master Tub: Signature Hardware Hibiscus SHHBFSO6731WH / 66" x 32"

Master Tub Filler: Delta Trinsic T27