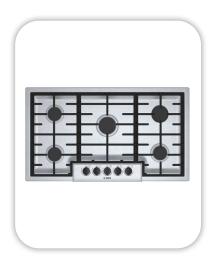

### **Appliances**

Cooktop/Rangetop: Bosch 36" Cooktop / NGM5656UC

Oven: Bosch 500 Series Single Oven / HBL5451UC
Microwave: Bosch 30" Microwave / HMB50152UC

Microwave, Boscii 30 Microwave / HMB301320C

Dishwasher: Bosch 100 Series 24" Dishwasher / SHXM4AY55N