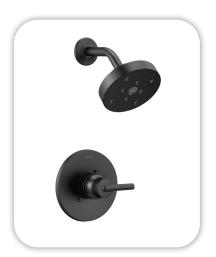

#### **Faucets**

**Bathroom Sinks:** Proflo PF1714UAWH

Master Bath Faucets: Delta Trinsic 559LF-BL-LPU Master Bath Shower: Delta Trinsic (M14) T14259-BL

Master Tub: Signature Hardware Hibiscus SHHBFSO6731WH / 66" x 32"

Master Tub Filler: Delta Trinsic T2759-BL