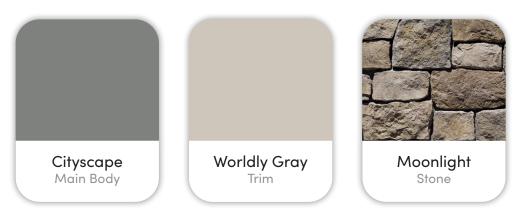

# The Birch with Bonus

1680 E. Ambition St. Meridian, ID.

PNSE02 09 08



Marketed exclusively by agents from Boise Premier Real Estate®

Updated on April 9, 2024

## Colors and Vision Board

#### **Exterior Colors**



#### **Interior Colors**













## Kitchen Selections

### Lighting

Great Room: Capital Lighting / 452191MB

Kitchen Island: Quorum / 823-59

#### **Faucets**

Kitchen Sink: Kohler Iron Tones K-5707-0 Kitchen Faucet: Delta Trinsic 9159-BL-DST

### **Appliances**

Cooktop/Rangetop: Bosch 36" Cooktop / NGM5656UC

Oven: Bosch 500 Series Single Oven / HBL5451UC

Microwave: Bosch 30" Microwave / HMB50152UC

Dishwasher: Bosch 100 Series 24" Dishwasher / SHXM4AY55N







## **Bathroom Selections**

### Lighting

Bathroom: Capital Lighting / 152131MB-548

#### **Faucets**

**Bathroom Sinks:** Proflo PF1714UAWH

Master Bath Faucets: Delta Saylor 536-BLMPU-DST Master Bath Shower: Delta Saylor (M14) T14235-BL

Master Tub: Signature Hardware SHSKS6032WH / 60" x 32"

Delta Saylor T2735-BL Mas