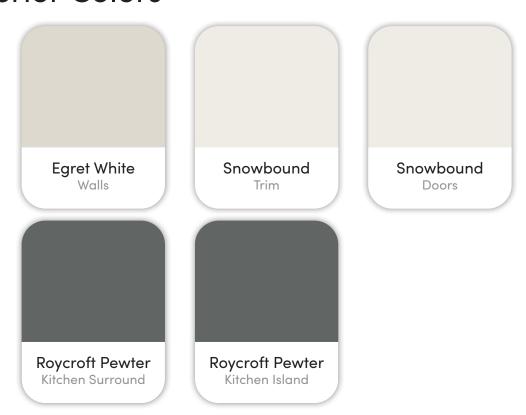

# The Birch with Bonus

1680 E. Ambition St. Meridian, ID.

PNSE02 09 08



Marketed exclusively by agents from Boise Premier Real Estate®

Updated on April 9, 2024

## Colors and Vision Board

#### **Exterior Colors**



#### **Interior Colors**













## Kitchen Selections

### Lighting

Great Room: Capital Lighting / 452191MB

Kitchen Island: Quorum / 823-59

#### **Faucets**

Kitchen Sink: Kohler Iron Tones K-5707-0 Kitchen Faucet: Delta Trinsic 9159-BL-DST

### **Appliances**

Cooktop/Rangetop: Bosch 36" Cooktop / NGM5656UC

Oven: Bosch 500 Series Single Oven / HBL5451UC

Microwave: Bosch 30" Microwave / HMB50152UC

Dishwasher: Bosch 100 Series 24" Dishwasher / SHXM4AY55N







## **Bathroom Selections**

### Lighting

Bathroom: Capital Lighting / 152131MB-548

#### **Faucets**

**Bathroom Sinks:** Proflo PF1714UAWH

Master Bath Faucets: Delta Saylor 536-BLMPU-DST Master Bath Shower: Delta Saylor (M14) T14235-BL

Master Tub: Signature Hardware SHSKS6032WH / 60" x 32"

Delta Saylor T2735-BL Master Tub Filler: