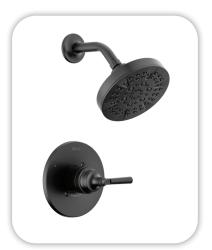

#### **Faucets**

**Bathroom Sinks:** Proflo PF1714UAWH

Master Bath Faucets: Delta Saylor 536-BLMPU-DST Master Bath Shower: Delta Saylor (M14) T14235-BL

Master Tub: Signature Hardware SHSKS6032WH / 60" x 32"