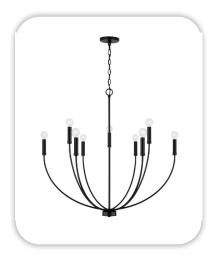

### Lighting

Great Room: Capital Lighting / 452191MB

Kitchen Island: Quorum / 823-59