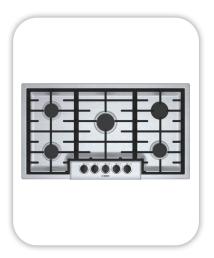

### **Appliances**

Cooktop/Rangetop: Bosch 36" Cooktop / NGM5656UC

Oven: Bosch 500 Series Single Oven / HBL5451UC

Microwave: Bosch 30" Microwave / HMB50152UC

Dishwasher: Bosch 100 Series 24" Dishwasher / SHXM4AY55N