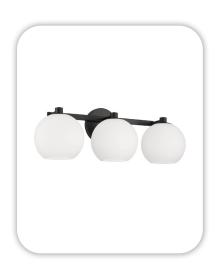

### Lighting

Great Room: Capital Lighting / 452191MB

Kitchen Island: Quorum / 823-59