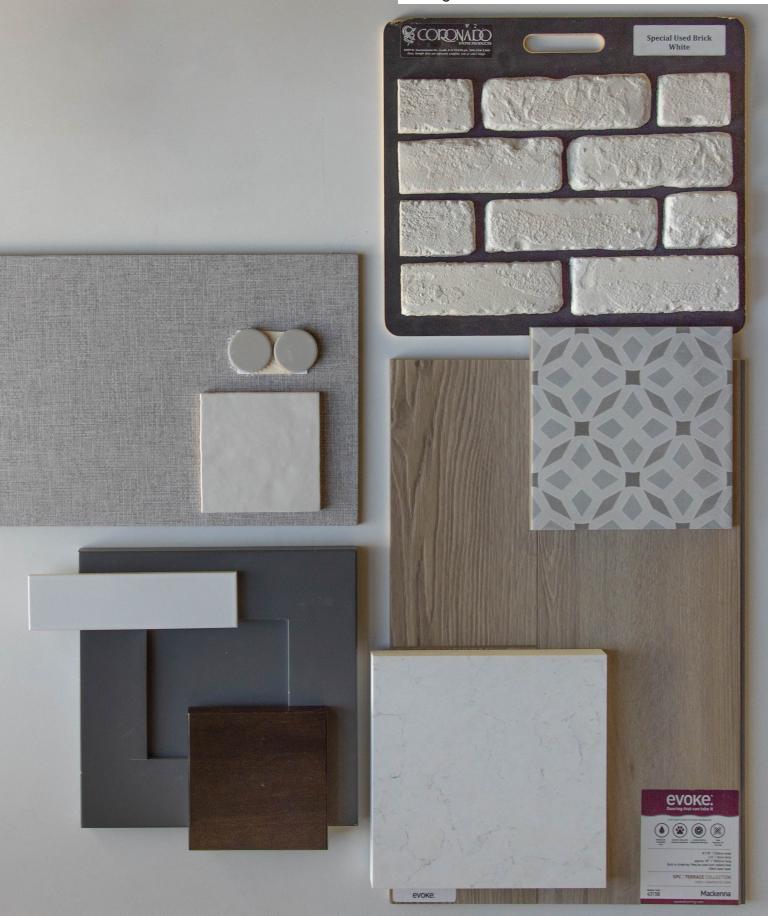

# The Birch with Bonus

1680 E. Ambition St. Meridian, ID.

PNSE02 09 08



Marketed exclusively by agents from Boise Premier Real Estate®

Updated on April 9, 2024

## Colors and Vision Board

#### **Exterior Colors**



#### **Interior Colors**













## Kitchen Selections

### Lighting

Great Room: Capital Lighting / 452191MB

Kitchen Island: Quorum / 823-59

#### **Faucets**

Kitchen Sink: Kohler Iron Tones K-5707-0 Kitchen Faucet: Delta Trinsic 9159-BL-DST

### **Appliances**

Cooktop/Rangetop: Bosch 36" Cooktop / NGM5656UC

Oven: Bosch 500 Series Single Oven / HBL5451UC

Microwave: Bosch 30" Microwave / HMB50152UC

Dishwasher: Bosch 100 Series 24" Dishwasher / SHXM4AY55N







## **Bathroom Selections**

### Lighting

Bathroom: Capital Lighting / 152131MB-548

#### **Faucets**

**Bathroom Sinks:** Proflo PF1714UAWH

Master Bath Faucets: Delta Saylor 536-BLMPU-DST Master Bath Shower: Delta Saylor (M14) T14235-BL

Master Tub: Signature Hardware SHSKS6032WH / 60" x 32"

Delta Saylor T2735-BL Master Tub Filler: