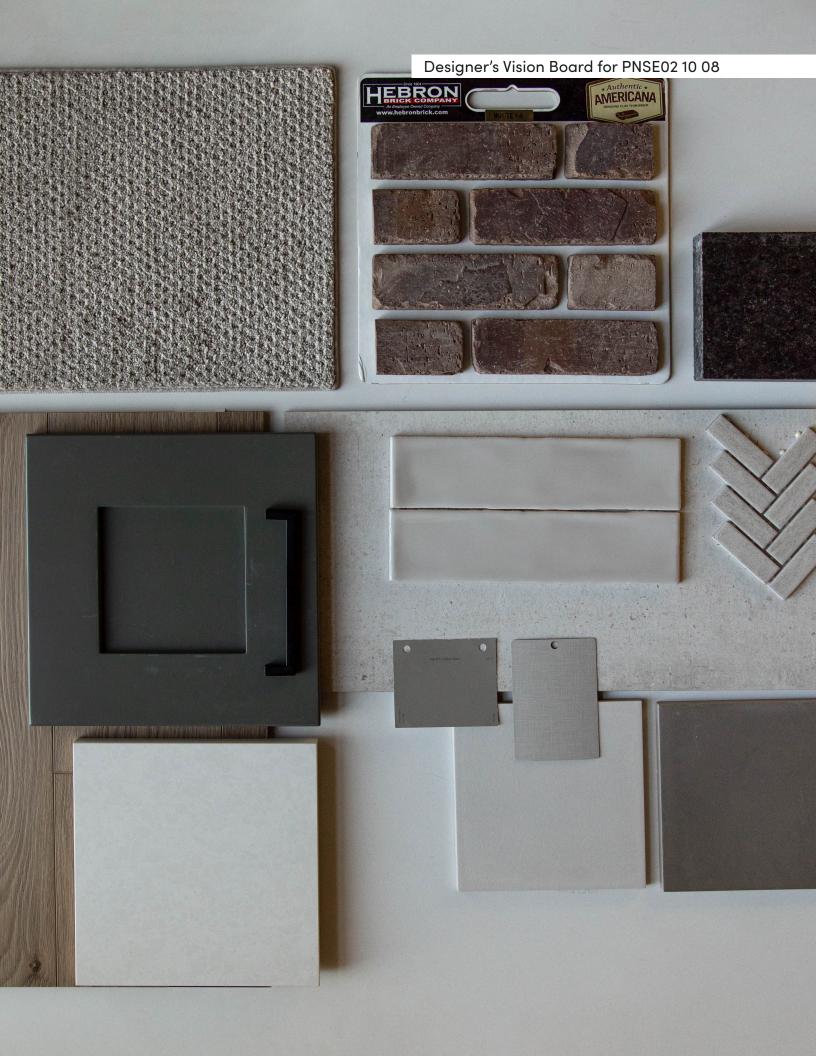

# The Linday with Bonus

1692 E. Ambition St. Meridian, ID.

PNSE02 10 08



# Colors and Vision Board

#### **Exterior Colors**



#### **Interior Colors**











# Kitchen Selections

### Lighting

Great Room: Capital Lighting / 445661KB Kitchen Island: Capital Lighting / 352011AB

#### **Faucets**

Kitchen Sink: Kohler Iron Tones K-5707-0
Kitchen Faucet: Delta Trinsic 9159-BL-DST

### **Appliances**

Cooktop/Rangetop: Bosch 36" Cooktop / NGM5656UC

Oven: Bosch 500 Series Single Oven / HBL5451UC

Microwave: Bosch 30" Microwave / HMB50152UC

Dishwasher: Bosch 100 Series 24" Dishwasher / SHXM4AY55N







# **Bathroom Selections**

### Lighting

Bathroom: Capital Lighting / 152031AB

#### **Faucets**

**Bathroom Sinks:** Proflo PF1713UWH

Master Bath Faucets: Delta Trinsic 559LF-BL-LPU Master Bath Shower: Delta Trinsic (M14) T14259-BL

Master Tub: Signature Hardware Hibiscus SHHBFSR6731WH / 66" x 32"

Master Tub Filler: Delta Trinsic T2759-BL