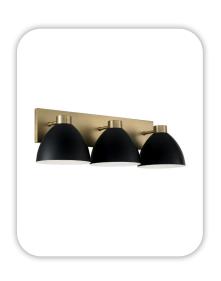

# The Linday with Bonus

1692 E. Ambition St. Meridian, ID.

PNSE02 10 08



# Colors and Vision Board

#### **Exterior Colors**



#### **Interior Colors**











# Kitchen Selections

### Lighting

Great Room: Capital Lighting / 445661KB Kitchen Island: Capital Lighting / 352011AB

#### **Faucets**

Kitchen Sink: Kohler Iron Tones K-5707-0
Kitchen Faucet: Delta Trinsic 9159-BL-DST

### **Appliances**

Cooktop/Rangetop: Bosch 36" Cooktop / NGM5656UC

Oven: Bosch 500 Series Single Oven / HBL5451UC

Microwave: Bosch 30" Microwave / HMB50152UC

Dishwasher: Bosch 100 Series 24" Dishwasher / SHXM4AY55N







# **Bathroom Selections**

### Lighting

Bathroom: Capital Lighting / 152031AB

#### **Faucets**

**Bathroom Sinks:** Proflo PF1713UWH

Master Bath Faucets: Delta Trinsic 559LF-BL-LPU Master Bath Shower: Delta Trinsic (M14) T14259-BL

Master Tub: Signature Hardware Hibiscus SHHBFSR6731WH / 66" x 32"

Master Tub Filler: Delta Trinsic T2759-BL