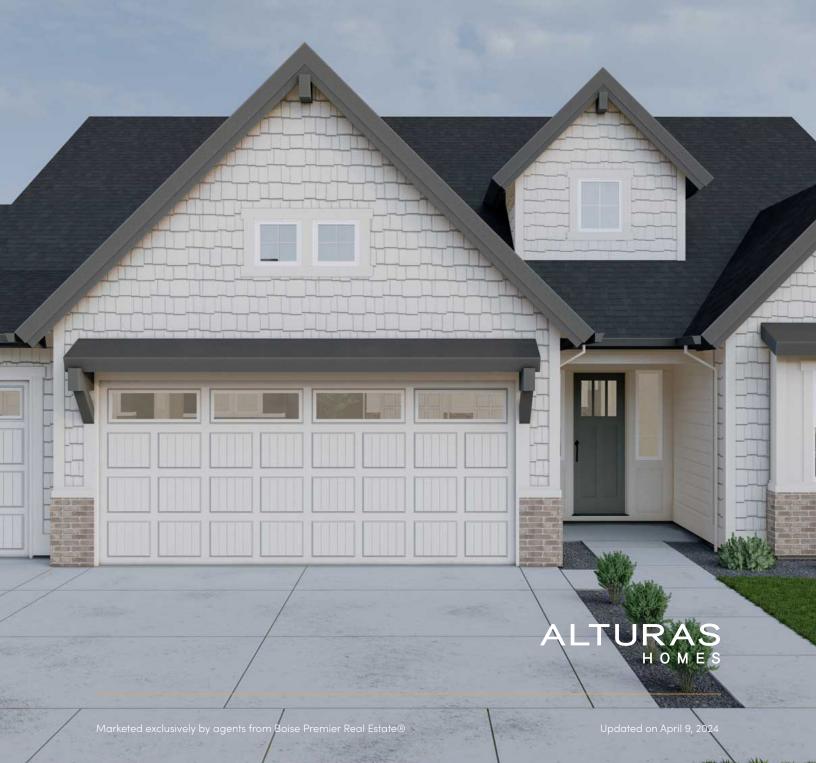

# The Linday with Bonus

1692 E. Ambition St. Meridian, ID.

PNSE02 10 08



# Colors and Vision Board

#### **Exterior Colors**



#### **Interior Colors**











# Kitchen Selections

### Lighting

Great Room: Capital Lighting / 445661KB Kitchen Island: Capital Lighting / 352011AB

#### **Faucets**

Kitchen Sink: Kohler Iron Tones K-5707-0
Kitchen Faucet: Delta Trinsic 9159-BL-DST

### **Appliances**

Cooktop/Rangetop: Bosch 36" Cooktop / NGM5656UC

Oven: Bosch 500 Series Single Oven / HBL5451UC

Microwave: Bosch 30" Microwave / HMB50152UC

Dishwasher: Bosch 100 Series 24" Dishwasher / SHXM4AY55N







# **Bathroom Selections**

### Lighting

Bathroom: Capital Lighting / 152031AB

#### **Faucets**

**Bathroom Sinks:** Proflo PF1713UWH

Master Bath Faucets: Delta Trinsic 559LF-BL-LPU Master Bath Shower: Delta Trinsic (M14) T14259-BL

Master Tub: Signature H