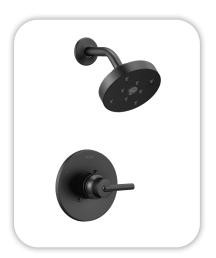

#### **Faucets**

**Bathroom Sinks:** Proflo PF1713UWH

Master Bath Faucets: Delta Trinsic 559LF-BL-LPU Master Bath Shower: Delta Trinsic (M14) T14259-BL

Master Tub: Signature Hardware Hibiscus SHHBFSR6731WH / 66" x 32"