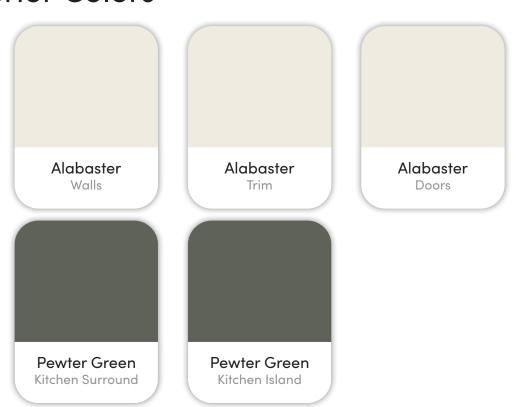

# The Linday with Bonus

1692 E. Ambition St. Meridian, ID.

PNSE02 10 08



# Colors and Vision Board

#### **Exterior Colors**



#### **Interior Colors**











# Kitchen Selections

### Lighting

Great Room: Capital Lighting / 445661KB Kitchen Island: Capital Lighting / 352011AB

#### **Faucets**

Kitchen Sink: Kohler Iron Tones K-5707-0
Kitchen Faucet: Delta Trinsic 9159-BL-DST

### **Appliances**

Cooktop/Rangetop: Bosch 36" Cooktop / NGM5656UC

Oven: Bosch 500 Series Single Oven / HBL5451UC

Microwave: Bosch 30" Microwave / HMB50152UC

Dishwasher: Bosch 100 Series 24" Dishwasher / SHXM4AY55N







# **Bathroom Selections**

### Lighting

Bathroom: Capital Lighting / 152031AB

#### **Faucets**

**Bathroom Sinks:** Proflo PF1713UWH

Master Bath Faucets: Delta Trinsic 559LF-BL-LPU Master Bath Shower: Delta Trinsic (M14) T14259-BL

Master Tub: Signature Hardware Hibiscus SHHBFSR6731WH / 66" x 32"

Master Tub Filler: Delta Trinsic T2759-