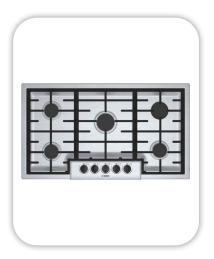

### **Appliances**

Cooktop/Rangetop: Bosch 36" Cooktop / NGM5656UC

Oven: Bosch 500 Series Single Oven / HBL5451UC

Microwave: Bosch 30" Microwave / HMB50152UC

Dishwasher: Bosch 100 Series 24" Dishwasher / SHXM4AY55N