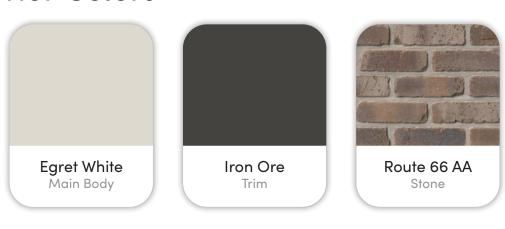

# The Linday with Bonus

1692 E. Ambition St. Meridian, ID.

PNSE02 10 08



# Colors and Vision Board

#### **Exterior Colors**



#### **Interior Colors**











# Kitchen Selections

### Lighting

Great Room: Capital Lighting / 445661KB Kitchen Island: Capital Lighting / 352011AB

#### **Faucets**

Kitchen Sink: Kohler Iron Tones K-5707-0
Kitchen Faucet: Delta Trinsic 9159-BL-DST

### **Appliances**

Cooktop/Rangetop: Bosch 36" Cooktop / NGM5656UC

Oven: Bosch 500 Series Single Oven / HBL5451UC

Microwave: Bosch 30" Microwave / HMB50152UC

Dishwasher: Bosch 100 Series 24" Dishwasher / SHXM4AY55N







# **Bathroom Selections**

### Lighting

Bathroom: Capital Lighting / 152031AB

#### **Faucets**

**Bathroom Sinks:** Proflo PF1713UWH

Master Bath Faucets: Delta Trinsic 559LF-BL-LPU Master Bath Shower: Delta Trinsic (M14) T14259-BL

Master Tub: Signature Hardware Hibiscus SHHBFSR6731WH / 66" x 32"

Master Tub