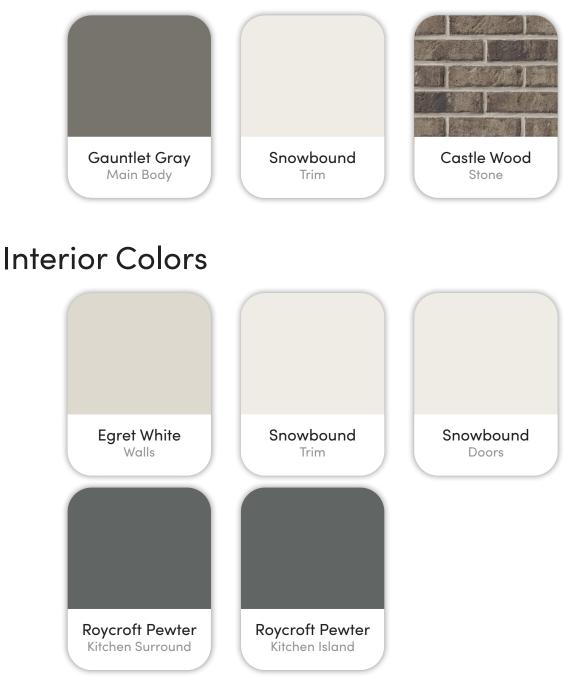

# The Birch with Bonus

4557 W. Sierra Madre Dr. QTSE 07 03 Meridian, ID.



Marketed exclusively by agents from Boise Premier Real Estate®

Updated on April 15, 202

## **Colors and Vision Board**

### **Exterior Colors**







## **Kitchen Selections**

### Lighting

Great Room: Kitchen Island: Capital Lighting / 452191MB Quorum / 823-59

#### Faucets

Kitchen Sink: Kitchen Faucet: Kohler Iron Tones K-5707-0 Delta Trinsic 9159-BL-DST

### Appliances

Cooktop/Rangetop: Oven: Microwave: Dishwasher: Bosch 36" Cooktop / NGM5659UC Bosch 500 Series Single Oven / HBL5451UC Bosch 30" Microwave / HMB50152UC Bosch 100 Series 24" Dishwasher / BSHX5AEM5N



### **Bathroom Selections**

### Lighting

Bathroom:

Capital Lighting / 152131MB-548

#### **Faucets**

**Bathroom Sinks**: Master Tub: Master Tub Filler:

Proflo PF1714UAWH Master Bath Faucets: Delta Saylor 536-BLMPU-DST Master Bath Shower: Delta Saylor (M14) T14235-BL Signature Hardware SHSKS6032WH / 60" x 32" Delta Saylor T2736-BL