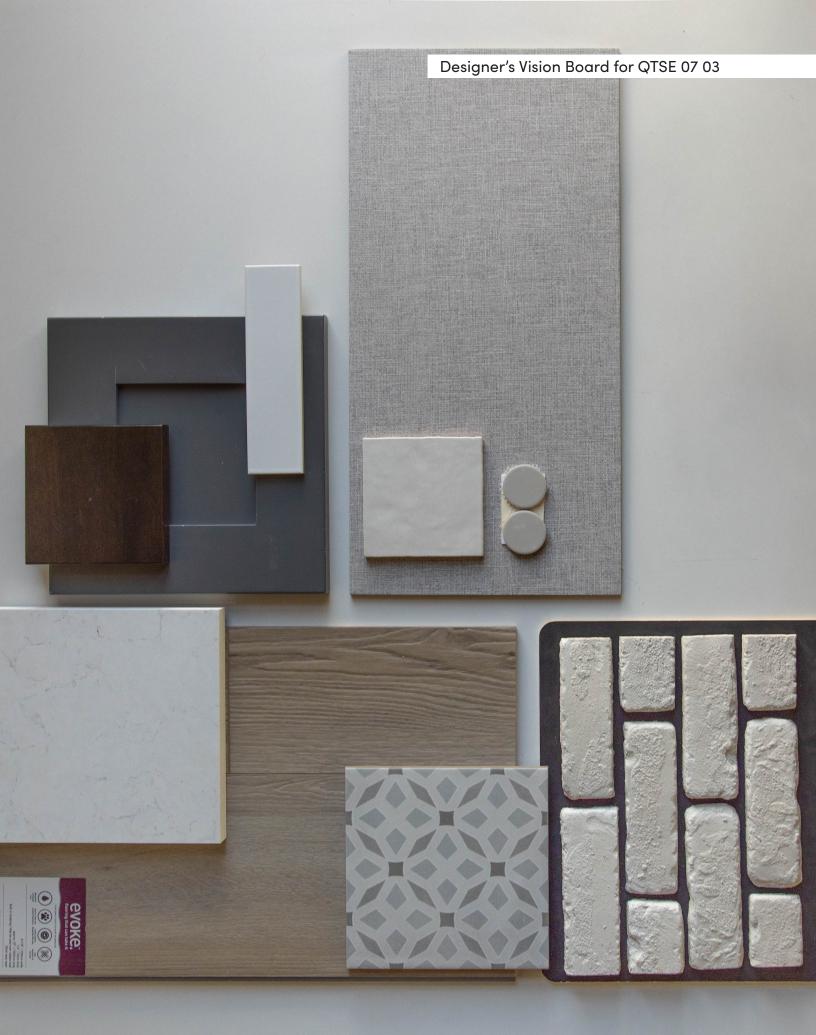

# The Birch with Bonus

4557 W. Sierra Madre Dr. QTSE 07 03 Meridian, ID.



Marketed exclusively by agents from Boise Premier Real Estate®

Updated on April 15, 202

## **Colors and Vision Board**

### **Exterior Colors**







## **Kitchen Selections**

### Lighting

Great Room: Kitchen Island: Capital Lighting / 452191MB Quorum / 823-59

#### Faucets

Kitchen Sink: Kitchen Faucet: Kohler Iron Tones K-5707-0 Delta Trinsic 9159-BL-DST

### Appliances

Cooktop/Rangetop: Oven: Microwave: Dishwasher: Bosch 36" Cooktop / NGM5659UC Bosch 500 Series Single Oven / HBL5451UC Bosch 30" Microwave / HMB50152UC Bosch 100 Series 24" Dishwasher / BSHX5AEM5N



### **Bathroom Selections**

### Lighting

Bathroom:

Capital Lighting / 152131MB-548

#### **Faucets**

**Bathroom Sinks**: Master Tub: Master Tub Filler:

Proflo PF1714UAWH Master Bath Faucets: Delta Saylor 536-BLMPU-DST Master Bath Shower: Delta Saylor (M14) T14235-BL Signature Hardware SHSKS6032WH / 60" x 32" Delta Saylor T2736-BL