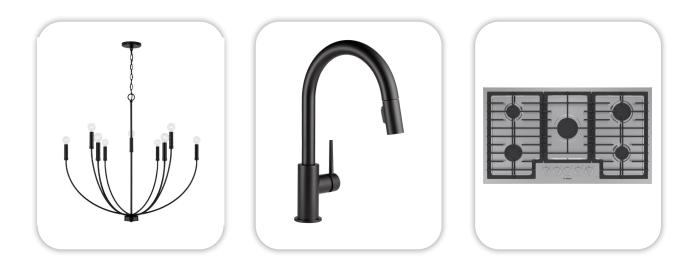

## **Kitchen Selections**

### Lighting

Great Room: Kitchen Island: Capital Lighting / 452191MB Quorum / 823-59

#### Faucets

Kitchen Sink: Kitchen Faucet: Kohler Iron Tones K-5707-0 Delta Trinsic 9159-BL-DST

### Appliances

Cooktop/Rangetop: Oven: Microwave: Dishwasher: Bosch 36" Cooktop / NGM5659UC Bosch 500 Series Single Oven / HBL5451UC Bosch 30" Microwave / HMB50152UC Bosch 100 Series 24" Dishwasher / BSHX5AEM5N