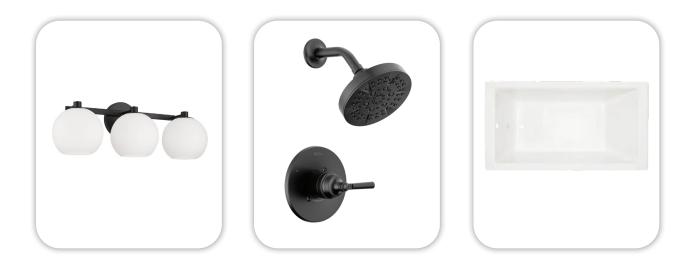

### **Bathroom Selections**

### Lighting

Bathroom:

Capital Lighting / 152131MB-548

#### **Faucets**

**Bathroom Sinks**: Master Tub: Master Tub Filler:

Proflo PF1714UAWH Master Bath Faucets: Delta Saylor 536-BLMPU-DST Master Bath Shower: Delta Saylor (M14) T14235-BL Signature Hardware SHSKS6032WH / 60" x 32" Delta Saylor T2736-BL