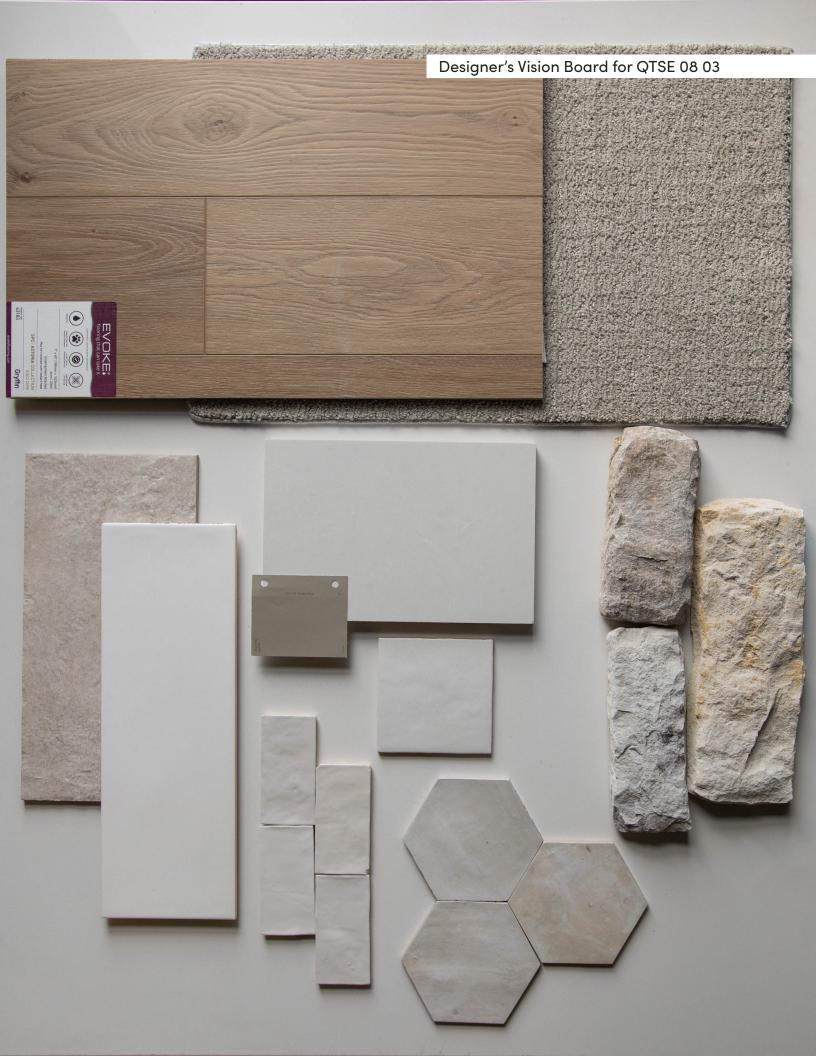

4549 W. Sierra Madre Dr. Meridian, ID.

QTSE 08 03



ALTURAS

Marketed exclusively by agents from Boise Premier Real Estate®

Updated on March 19, 2024

# Colors and Vision Board

#### **Exterior Colors**





#### **Interior Colors**











## Kitchen Selections

### Lighting

Great Room: Visual Comfort / CC114610
Kitchen Island: Visual Comfort / CC114610

#### **Faucets**

Kitchen Sink: Kohler Iron Tones K-5707-0
Kitchen Faucet: Delta Trinsic 9159-BL-DST

### **Appliances**

Cooktop/Rangetop: Bosch 36" Cooktop / NGM5656UC

Oven: Bosch 500 Series Double Oven / HBL5651UC

Microwave: Bosch 30" Microwave / HMB50152UC

Dishwasher: Bosch 100 Series 24" Dishwasher / SHXM4AY55N







## **Bathroom Selections**

### Lighting

Bathroom: Visual Comfort / DJV1003MBK

#### **Faucets**

Proflo PF1714UAWH **Bathroom Sinks:** 

Master Bath Faucets: Delta Trinsic 559LF-BL-LPU Master Bath Shower: Delta Trinsic (M14) T14259-BL

Signature Hardware Hibiscus SHHBFSO6731WH / 66" x 32" Master Tub:

Master Tub Filler: Delta Trinsic T2759-BL