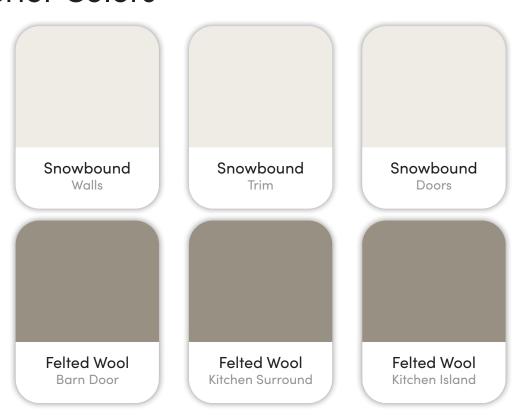

4549 W. Sierra Madre Dr. Meridian, ID.

QTSE 08 03



ALTURAS

Marketed exclusively by agents from Boise Premier Real Estate®

Updated on March 19, 2024

# Colors and Vision Board

#### **Exterior Colors**





#### **Interior Colors**











## Kitchen Selections

### Lighting

Great Room: Visual Comfort / CC114610
Kitchen Island: Visual Comfort / CC114610

#### **Faucets**

Kitchen Sink: Kohler Iron Tones K-5707-0
Kitchen Faucet: Delta Trinsic 9159-BL-DST

### **Appliances**

Cooktop/Rangetop: Bosch 36" Cooktop / NGM5656UC

Oven: Bosch 500 Series Double Oven / HBL5651UC

Microwave: Bosch 30" Microwave / HMB50152UC

Dishwasher: Bosch 100 Series 24" Dishwasher / SHXM4AY55N







## **Bathroom Selections**

### Lighting

Bathroom: Visual Comfort / DJV1003MBK

#### **Faucets**

Proflo PF1714UAWH **Bathroom Sinks:** 

Master Bath Faucets: Delta Trinsic 559LF-BL-LPU Master Bath Shower: Delta Trinsic (M14) T14259-BL

Signature Hardware Hibiscus SHHBFSO6731WH / 66" x 32" Master Tub:

Master Tub Filler: Delta Trinsic T2759-