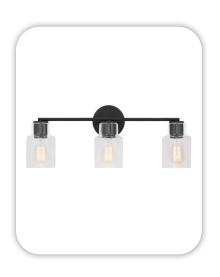

### Lighting

Great Room: Visual Comfort / CC114610
Kitchen Island: Visual Comfort / CC114610