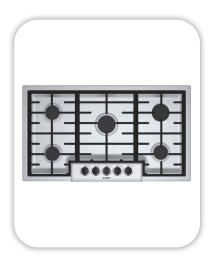

### **Appliances**

Cooktop/Rangetop: Bosch 36" Cooktop / NGM5656UC

Oven: Bosch 500 Series Double Oven / HBL5651UC

Microwave: Bosch 30" Microwave / HMB50152UC

Dishwasher: Bosch 100 Series 24" Dishwasher / SHXM4AY55N