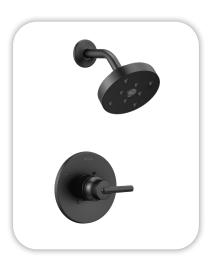

#### **Faucets**

Proflo PF1714UAWH **Bathroom Sinks:** 

Master Bath Faucets: Delta Trinsic 559LF-BL-LPU Master Bath Shower: Delta Trinsic (M14) T14259-BL

Signature Hardware Hibiscus SHHBFSO6731WH / 66" x 32" Master Tub:

Master Tub Filler: Delta Trinsic T2759-BL