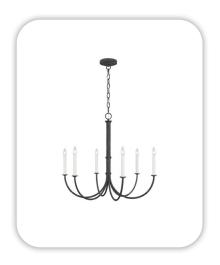

### Lighting

Great Room: Visual Comfort / CC114610
Kitchen Island: Visual Comfort / CC114610