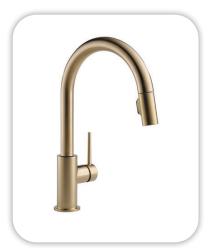

#### **Faucets**

Kitchen Sink: Kohler Iron Tones K-5707-0
Kitchen Faucet: Delta Trinsic 9159-CZ-DST