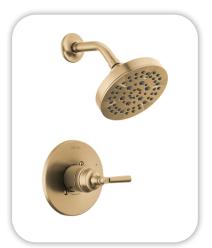

#### **Faucets**

Proflo PF1714UAWH **Bathroom Sinks:** 

Master Bath Faucets: Delta Saylor 536-CZMPU-DST Master Bath Shower: Delta Saylor (M14) T14235-CZ

Signature Hardware Hibiscus SHHBFSRT5930WH / 60" x 32" Master Tub: