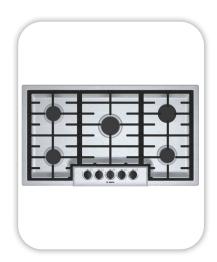

### **Appliances**

Cooktop/Rangetop: Bosch 36" Cooktop / NGM5656UC

Oven: Bosch 500 Series Single Oven / HBL5451UC

Microwave: Bosch 30" Microwave / HMB50152UC

Dishwasher: Bosch 100 Series 24" Dishwasher / SHXM4AY55N