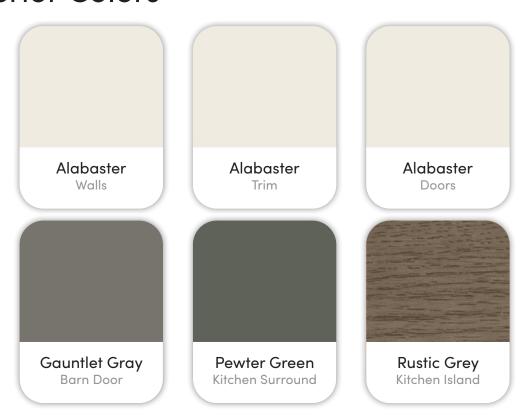

# The Cambridge

4050 N. Brock Ave. Meridian, ID.

QTSE 16 01



ALTURAS

# Colors and Vision Board

#### **Exterior Colors**







#### **Interior Colors**











## Kitchen Selections

### Lighting

Great Room: Capital Lighting / 452261AD Kitchen Island: Capital Lighting / 341211NP

#### **Faucets**

Kitchen Sink: Kohler Iron Tones K-5707-0
Kitchen Faucet: Delta Trinsic 9159-CZ-DST

### **Appliances**

Cooktop/Rangetop: Bosch 36" Cooktop / NGM5656UC

Oven: Bosch 500 Series Single Oven / HBL5451UC

Microwave: Bosch 30" Microwave / HMB50152UC

Dishwasher: Bosch 100 Series 24" Dishwasher / SHXM4AY55N







# **Bathroom Selections**

### Lighting

Bathroom: Visual Comfort / 4464203-848

#### **Faucets**

Proflo PF1714UAWH **Bathroom Sinks:** 

Master Bath Faucets: Delta Saylor 536-CZMPU-DST Master Bath Shower: Delta Saylor (M14) T14235-CZ

Signature Hardware Hibiscus SHHBFSRT5930WH / 60" x 32" Master Tub:

Delta Saylor T2736-CZ Master Tub Fi