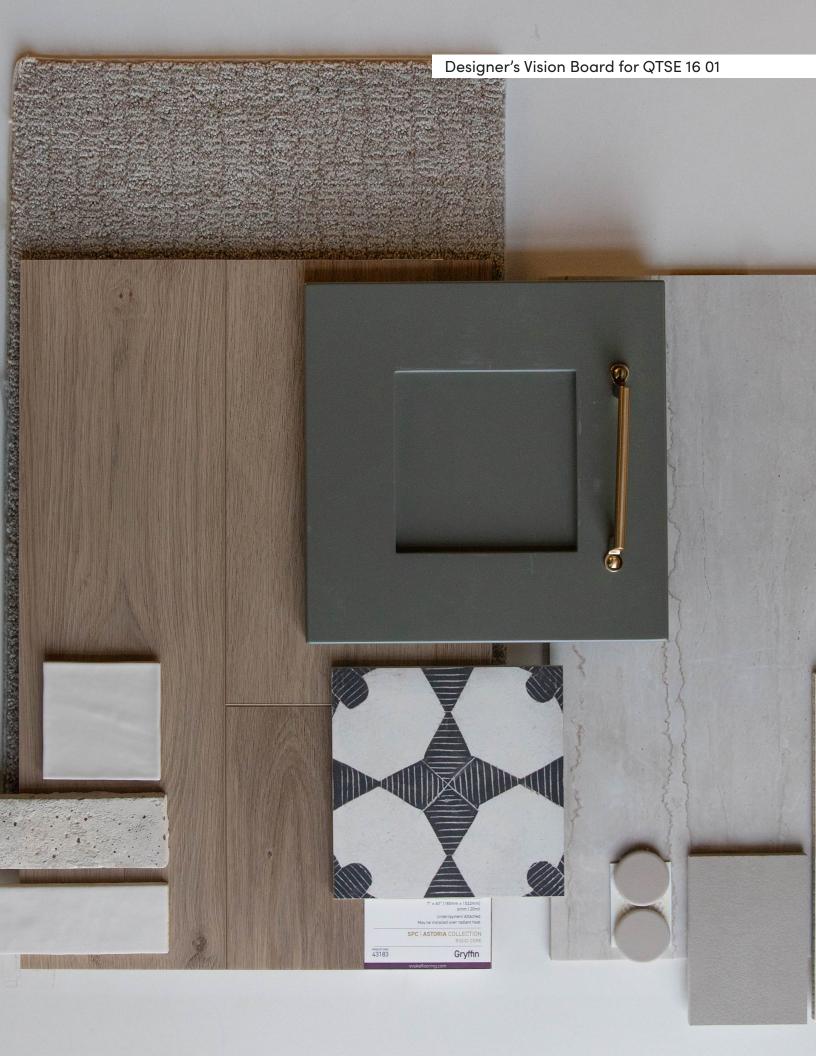

# The Cambridge

4050 N. Brock Ave. Meridian, ID.

QTSE 16 01



ALTURAS

# Colors and Vision Board

#### **Exterior Colors**







#### **Interior Colors**











## Kitchen Selections

### Lighting

Great Room: Capital Lighting / 452261AD Kitchen Island: Capital Lighting / 341211NP

#### **Faucets**

Kitchen Sink: Kohler Iron Tones K-5707-0
Kitchen Faucet: Delta Trinsic 9159-CZ-DST

### **Appliances**

Cooktop/Rangetop: Bosch 36" Cooktop / NGM5656UC

Oven: Bosch 500 Series Single Oven / HBL5451UC

Microwave: Bosch 30" Microwave / HMB50152UC

Dishwasher: Bosch 100 Series 24" Dishwasher / SHXM4AY55N







# **Bathroom Selections**

### Lighting

Bathroom: Visual Comfort / 4464203-848

#### **Faucets**

Proflo PF1714UAWH **Bathroom Sinks:** 

Master Bath Faucets: Delta Saylor 536-CZMPU-DST Master Bath Shower: Delta Saylor (M14) T14235-CZ

Signature Hardware Hibiscus SHHBFSRT5930WH / 60" x 32" Master Tub:

Delta Saylor T2736-CZ Master Tub Fill