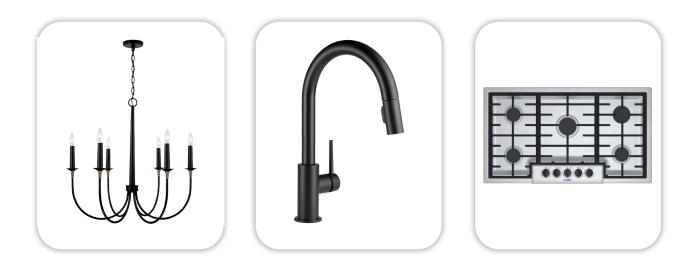

## **Kitchen Selections**

#### Lighting

Great Room: Kitchen Island: Capital Lighting / 445661KB Capital Lighting / 352011AB

#### Faucets

Kitchen Sink: Kitchen Faucet: Kohler Iron Tones K-5707-0 Delta Trinsic 9159-BL-DST

### Appliances

Cooktop/Rangetop: Oven: Microwave: Dishwasher: Bosch 36" Cooktop / NGM5656UC Bosch 500 Series Single Oven / HBL5451UC Bosch 30" Microwave / HMB50152UC Bosch 100 Series 24" Dishwasher / BSHX5AEM5N