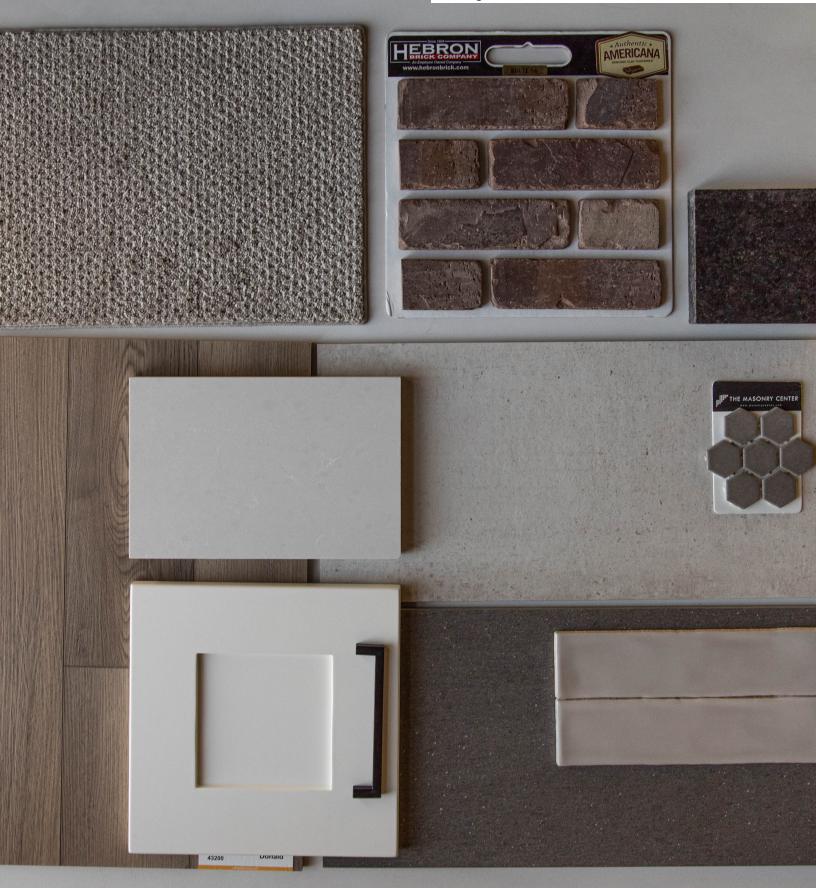

# The Lindsay with Bonus

4687 W. Sierra Madre Dr. QTSE 27 01 Meridian, ID.



Marketed exclusively by agents from Boise Premier Real Estate®

Updated on April 12, 2024

## **Colors and Vision Board**

#### **Exterior Colors**



#### Designer's Vision Board for QTSE 27 01





## **Kitchen Selections**

#### Lighting

Great Room: Kitchen Island: Capital Lighting / 445661KB Capital Lighting / 352011AB

#### Faucets

Kitchen Sink: Kitchen Faucet: Kohler Iron Tones K-5707-0 Delta Trinsic 9159-BL-DST

### Appliances

Cooktop/Rangetop: Oven: Microwave: Dishwasher: Bosch 36" Cooktop / NGM5656UC Bosch 500 Series Single Oven / HBL5451UC Bosch 30" Microwave / HMB50152UC Bosch 100 Series 24" Dishwasher / BSHX5AEM5N



### **Bathroom Selections**

#### Lighting

Bathroom:

Capital Lighting / 152031AB

#### **Faucets**

**Bathroom Sinks**: Master Tub: Master Tub Filler:

Proflo PF1714UAWH Master Bath Faucets: Delta Trinsic 559HA-BL-DST Master Bath Shower: Delta Trinsic (M14) T14259-BL Signature Hardware Hibiscus SHHBFSO6731WH / 66" x 32" Delta Trinsic T2759-BL