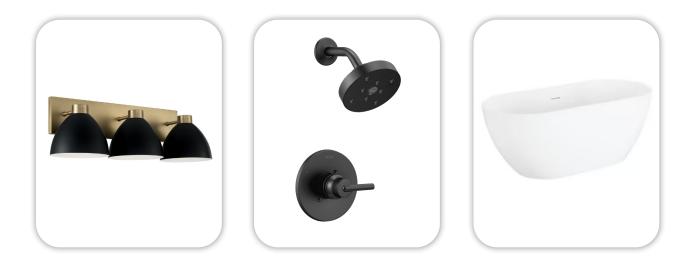

### **Bathroom Selections**

#### Lighting

Bathroom:

Capital Lighting / 152031AB

#### **Faucets**

**Bathroom Sinks**: Master Tub: Master Tub Filler:

Proflo PF1714UAWH Master Bath Faucets: Delta Trinsic 559HA-BL-DST Master Bath Shower: Delta Trinsic (M14) T14259-BL Signature Hardware Hibiscus SHHBFSO6731WH / 66" x 32" Delta Trinsic T2759-BL