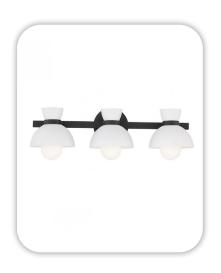

4673 W. Sierra Madre Dr.
Meridian, ID.
QTSE 28 01

ALTURAS

Marketed exclusively by agents from Boise Premier Real Estate®

Updated on March 19, 2024

# Colors and Vision Board

#### **Exterior Colors**





### **Interior Colors**











## Kitchen Selections

## Lighting

Great Room: Savoy House / 1-6400-8-190 Kitchen Island: Capital Lighting / 342111MB

#### **Faucets**

Kitchen Sink: Kohler Iron Tones K-6625-0 Kitchen Faucet: Delta Essa 9113-BL-DST

### **Appliances**

Cooktop/Rangetop: Bosch 36" Cooktop / NGM5656UC

Oven: Bosch 500 Series Single Oven / HBL5451UC

Microwave: Bosch 30" Microwave / HMB50152UC

Dishwasher: Bosch 100 Series 24" Dishwasher / BSHX5AEM5N







## **Bathroom Selections**

## Lighting

Bathroom: Savoy House / M80075MBK

#### **Faucets**

**Bathroom Sinks:** Proflo PF1713UWH

Master Bath Faucets: Delta Saylor 536-BLMPU-DST Master Bath Shower: Delta Saylor (M14) T14235-BL

Master Tub: Signature Hardware Hibiscus SHHBFSR6731WH / 66" x 32"

Delta Saylor T2735-BL Master Tub Filler: