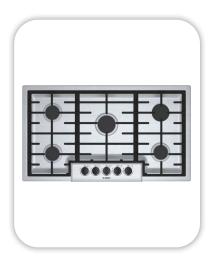

### **Appliances**

Cooktop/Rangetop: Bosch 36" Cooktop / NGM5656UC

Oven: Bosch 500 Series Single Oven / HBL5451UC

Microwave: Bosch 30" Microwave / HMB50152UC

Dishwasher: Bosch 100 Series 24" Dishwasher / BSHX5AEM5N