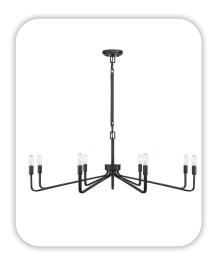

## Lighting

Great Room: Savoy House / 1-6400-8-190 Kitchen Island: Capital Lighting / 342111MB