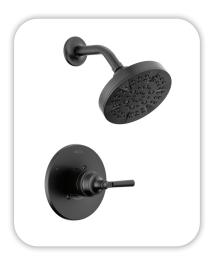

#### **Faucets**

**Bathroom Sinks:** Proflo PF1713UWH

Master Bath Faucets: Delta Saylor 536-BLMPU-DST Master Bath Shower: Delta Saylor (M14) T14235-BL

Master Tub: Signature Hardware Hibiscus SHHBFSR6731WH / 66" x 32"