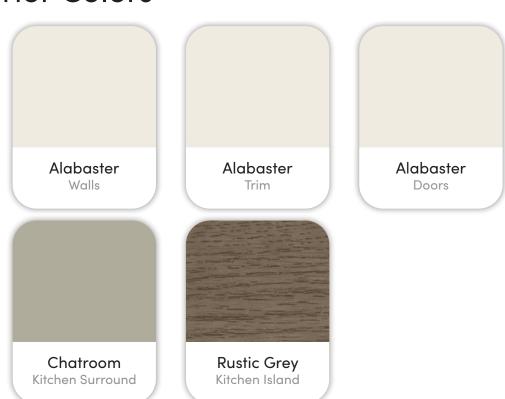

4673 W. Sierra Madre Dr.
Meridian, ID.
QTSE 28 01

ALTURAS

Marketed exclusively by agents from Boise Premier Real Estate®

Updated on March 19, 2024

# Colors and Vision Board

#### **Exterior Colors**





### **Interior Colors**











## Kitchen Selections

## Lighting

Great Room: Savoy House / 1-6400-8-190 Kitchen Island: Capital Lighting / 342111MB

#### **Faucets**

Kitchen Sink: Kohler Iron Tones K-6625-0 Kitchen Faucet: Delta Essa 9113-BL-DST

### **Appliances**

Cooktop/Rangetop: Bosch 36" Cooktop / NGM5656UC

Oven: Bosch 500 Series Single Oven / HBL5451UC

Microwave: Bosch 30" Microwave / HMB50152UC

Dishwasher: Bosch 100 Series 24" Dishwasher / BSHX5AEM5N







## **Bathroom Selections**

## Lighting

Bathroom: Savoy House / M80075MBK

#### **Faucets**

**Bathroom Sinks:** Proflo PF1713UWH

Master Bath Faucets: Delta Saylor 536-BLMPU-DST Master Bath Shower: Delta Saylor (M14) T14235-BL

Master Tub: Signature Hardware Hibiscus SHHBFSR6731WH / 66" x 32"

Delta Saylor T2735-BL Master Tub Filler: