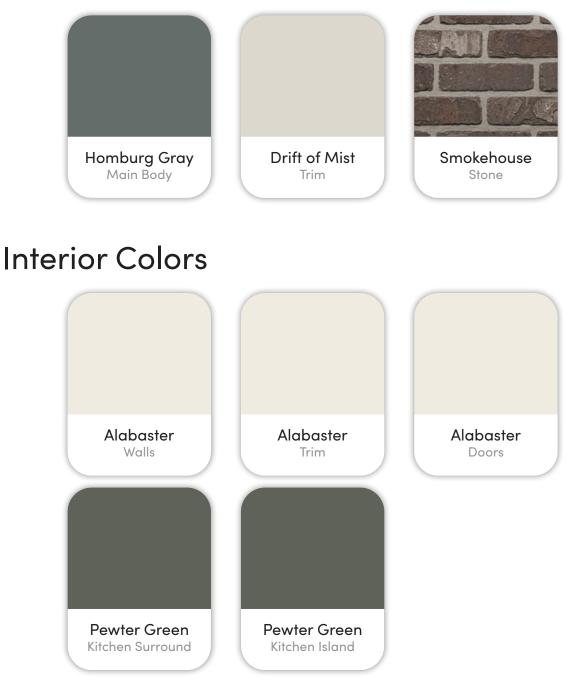

# The Albion with Bonus

10305 Loneleaf Dr. Nampa, ID.



AR 03 18

n Boise Premier Real Estate® Up

Updated on September 13, 2024

## **Colors and Vision Board**

#### **Exterior Colors**







## **Kitchen Selections**

#### Lighting

Great Room: Kitchen Island: Capital Lighting / 445961MB Quorum / 89332-69

#### Faucets

Kitchen Sink: Kitchen Faucet: Signature Hardware Sitka SHSKDM1BZ4 Delta Essa 9113-BL-DST

### Appliances

Cooktop/Rangetop: Microwave: Dishwasher: Bosch Gas Slide in Range / HGI8056UC Bosch 27" Microwave / HMB57152UC Bosch 100 Series 24" Dishwasher / BSHX5AEM5N



### **Bathroom Selections**

#### Lighting

Bathroom:

Kichler / 45973BK

#### **Faucets**

**Bathroom Sinks**: Master Tub: Master Tub Filler:

Proflo PF1714UAWH Master Bath Faucets: Delta Trinsic 2559-BLMPU-DST Master Bath Shower: Delta Trinsic (M14) T14259-BL Signature Hardware Hibiscus SHHBFSO6731WH / 66" x 32" Delta Trinsic T2759-BL