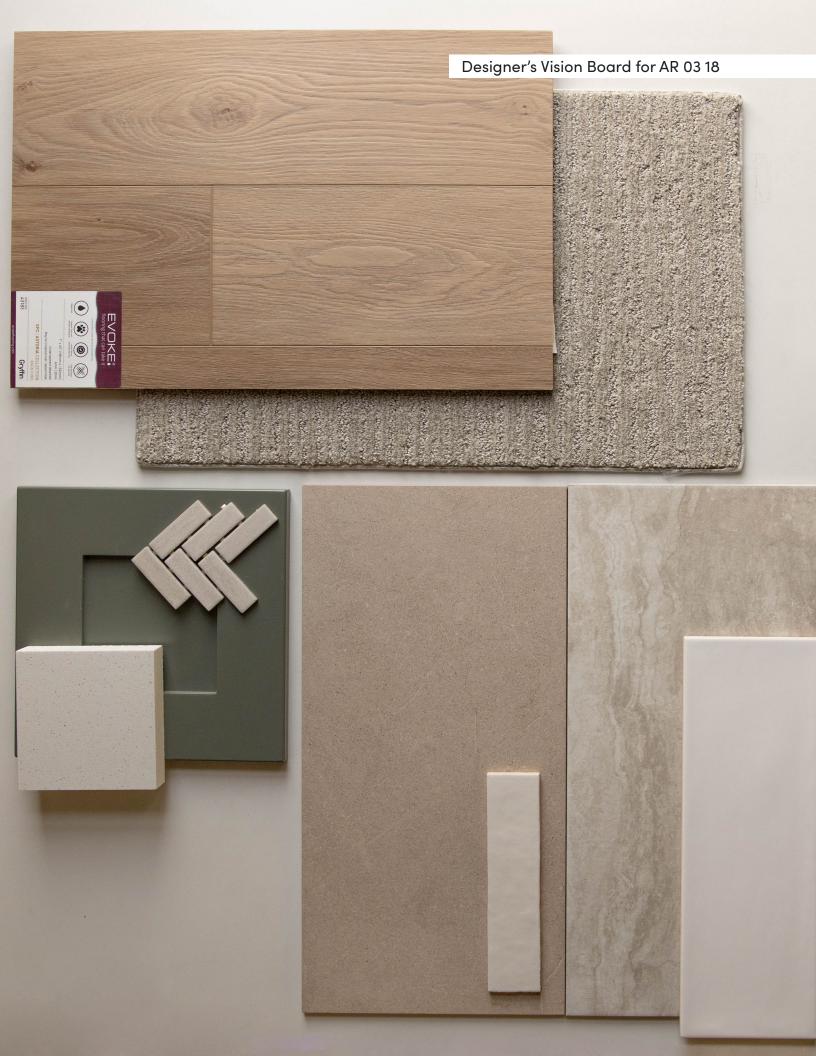

# The Albion with Bonus

10305 Loneleaf Dr. Nampa, ID.



AR 03 18

n Boise Premier Real Estate® Up

Updated on September 13, 2024

## **Colors and Vision Board**

#### **Exterior Colors**







## **Kitchen Selections**

#### Lighting

Great Room: Kitchen Island: Capital Lighting / 445961MB Quorum / 89332-69

#### Faucets

Kitchen Sink: Kitchen Faucet: Signature Hardware Sitka SHSKDM1BZ4 Delta Essa 9113-BL-DST

### Appliances

Cooktop/Rangetop: Microwave: Dishwasher: Bosch Gas Slide in Range / HGI8056UC Bosch 27" Microwave / HMB57152UC Bosch 100 Series 24" Dishwasher / BSHX5AEM5N



### **Bathroom Selections**

#### Lighting

Bathroom:

Kichler / 45973BK

#### **Faucets**

**Bathroom Sinks**: Master Tub: Master Tub Filler:

Proflo PF1714UAWH Master Bath Faucets: Delta Trinsic 2559-BLMPU-DST Master Bath Shower: Delta Trinsic (M14) T14259-BL Signature Hardware Hibiscus SHHBFSO6731WH / 66" x 32" Delta Trinsic T2759-BL