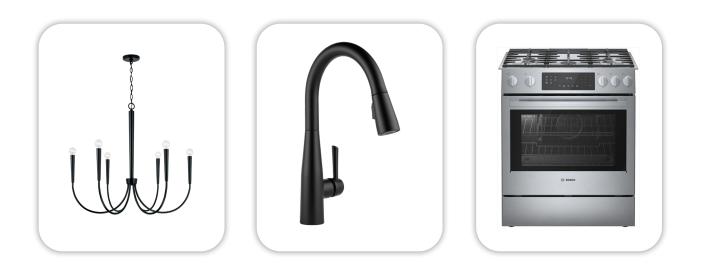

## **Kitchen Selections**

#### Lighting

Great Room: Kitchen Island: Capital Lighting / 445961MB Quorum / 89332-69

#### Faucets

Kitchen Sink: Kitchen Faucet: Signature Hardware Sitka SHSKDM1BZ4 Delta Essa 9113-BL-DST

### Appliances

Cooktop/Rangetop: Microwave: Dishwasher: Bosch Gas Slide in Range / HGI8056UC Bosch 27" Microwave / HMB57152UC Bosch 100 Series 24" Dishwasher / BSHX5AEM5N