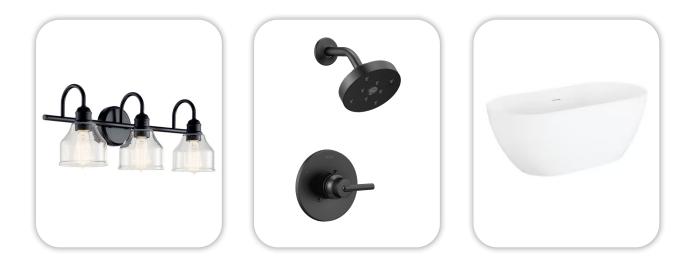

### **Bathroom Selections**

#### Lighting

Bathroom:

Kichler / 45973BK

#### **Faucets**

**Bathroom Sinks**: Master Tub: Master Tub Filler:

Proflo PF1714UAWH Master Bath Faucets: Delta Trinsic 2559-BLMPU-DST Master Bath Shower: Delta Trinsic (M14) T14259-BL Signature Hardware Hibiscus SHHBFSO6731WH / 66" x 32" Delta Trinsic T2759-BL