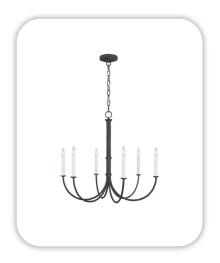

### Lighting

Great Room: Visual Comfort / CC11461O
Kitchen Island: Visual Comfort / 6590501-112