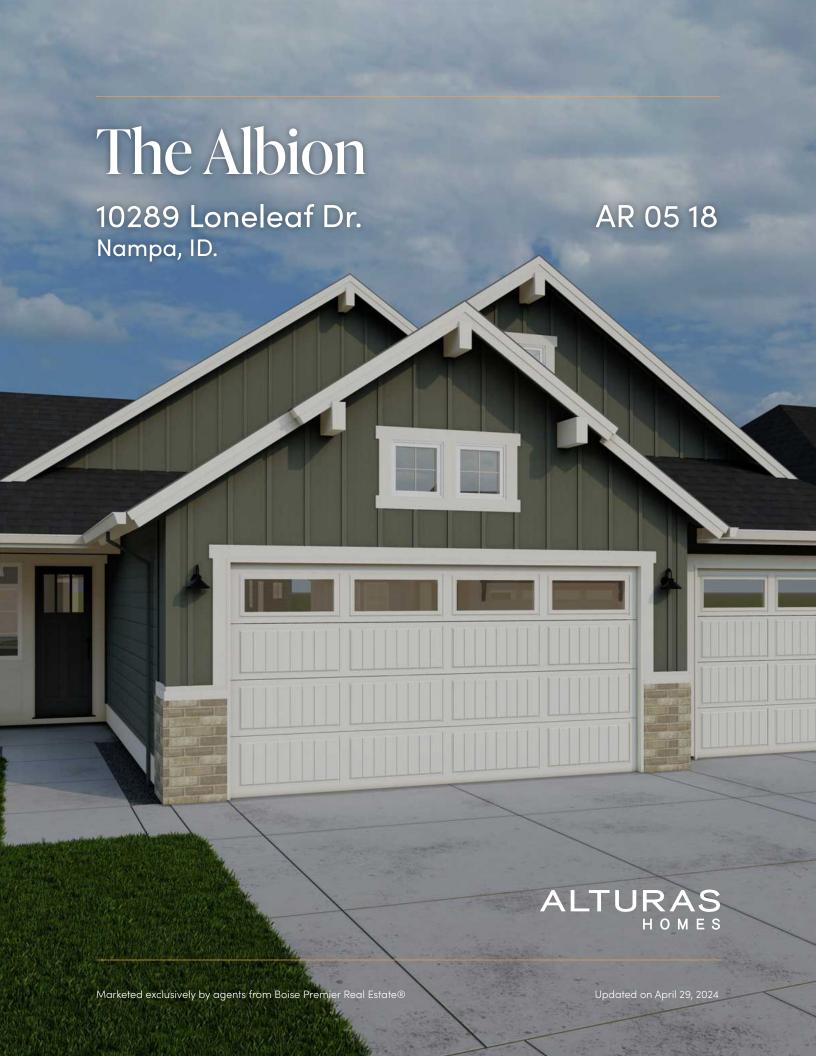

## Colors and Vision Board

#### **Exterior Colors**





#### **Interior Colors**



Alabaster

Doors









## Kitchen Selections

### Lighting

Great Room: Visual Comfort / CC11461O
Kitchen Island: Visual Comfort / 6590501-112

#### **Faucets**

Kitchen Sink: Signature Hardware Sitka SHSKDM1BZ4

Kitchen Faucet: Delta Essa 9113-BL-DST

### **Appliances**

Cooktop/Rangetop: Bosch Gas Slide in Range / HGI8056UC Microwave: LG Pantry Microwave / LMC1575ST

Dishwasher: Bosch 100 Series 24" Dishwasher / SHXM4AY55N







# **Bathroom Selections**

## Lighting

Bathroom: Visual Comfort / CV1003SMS

#### **Faucets**

**Bathroom Sinks:** Proflo PF1714UAWH

Master Bath Faucets: Delta Saylor 2535-BLMPU-DST Master Bath Shower: Delta Saylor (M14) T14235-BL

Master Tub: Signature Hardware Hibiscus