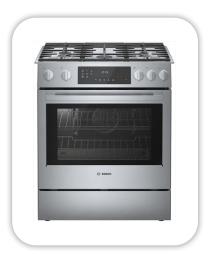

### **Appliances**

Cooktop/Rangetop: Bosch Gas Slide in Range / HGI8056UC Microwave: LG Pantry Microwave / LMC1575ST

Dishwasher: Bosch 100 Series 24" Dishwasher / SHXM4AY55N