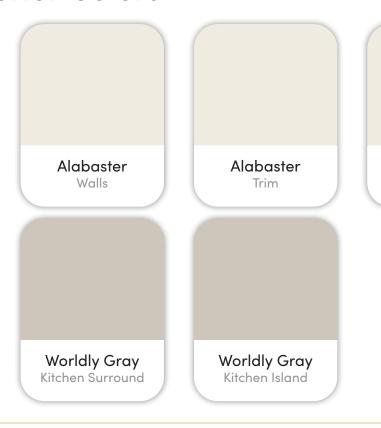

## Colors and Vision Board

#### **Exterior Colors**





#### **Interior Colors**



Alabaster

Doors









## Kitchen Selections

### Lighting

Great Room: Visual Comfort / CC11461O
Kitchen Island: Visual Comfort / 6590501-112

#### **Faucets**

Kitchen Sink: Signature Hardware Sitka SHSKDM1BZ4

Kitchen Faucet: Delta Essa 9113-BL-DST

### **Appliances**

Cooktop/Rangetop: Bosch Gas Slide in Range / HGI8056UC Microwave: LG Pantry Microwave / LMC1575ST

Dishwasher: Bosch 100 Series 24" Dishwasher / SHXM4AY55N







# **Bathroom Selections**

## Lighting

Bathroom: Visual Comfort / CV1003SMS

#### **Faucets**

**Bathroom Sinks:** Proflo PF1714UAWH

Master Bath Faucets: Delta Saylor 2535-BLMPU-DST Master Bath Shower: Delta Saylor (M14) T14235-BL

Master Tub: Signature Hardware Hibiscus SHHBFSO6731WH / 66" x 32"

Delta Saylor T2735-BL Master Tub Filler: