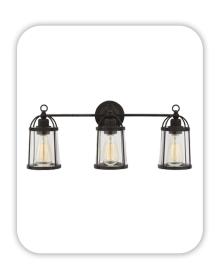

## Colors and Vision Board

#### **Exterior Colors**





#### **Interior Colors**



Alabaster

Doors









## Kitchen Selections

### Lighting

Great Room: Visual Comfort / CC11461O
Kitchen Island: Visual Comfort / 6590501-112

#### **Faucets**

Kitchen Sink: Signature Hardware Sitka SHSKDM1BZ4

Kitchen Faucet: Delta Essa 9113-BL-DST

### **Appliances**

Cooktop/Rangetop: Bosch Gas Slide in Range / HGI8056UC Microwave: LG Pantry Microwave / LMC1575ST

Dishwasher: Bosch 100 Series 24" Dishwasher / SHXM4AY55N







# **Bathroom Selections**

## Lighting

Bathroom: Visual Comfort / CV1003SMS

#### **Faucets**

**Bathroom Sinks:** Proflo PF1714UAWH

Master Bath Faucets: Delta Saylor 2535-BLMPU-DST Master Bath Shower: Delta Saylor (M14) T14235-BL

Master Tub: Signature Hardware Hibiscus SHHBFSO6731WH / 66" x 32"

Delta Saylor T2735-BL Master Tub Filler: