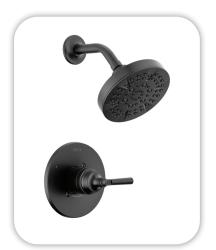

#### **Faucets**

**Bathroom Sinks:** Proflo PF1714UAWH

Master Bath Faucets: Delta Saylor 2535-BLMPU-DST Master Bath Shower: Delta Saylor (M14) T14235-BL

Master Tub: Signature Hardware Hibiscus SHHBFSO6731WH / 66" x 32"