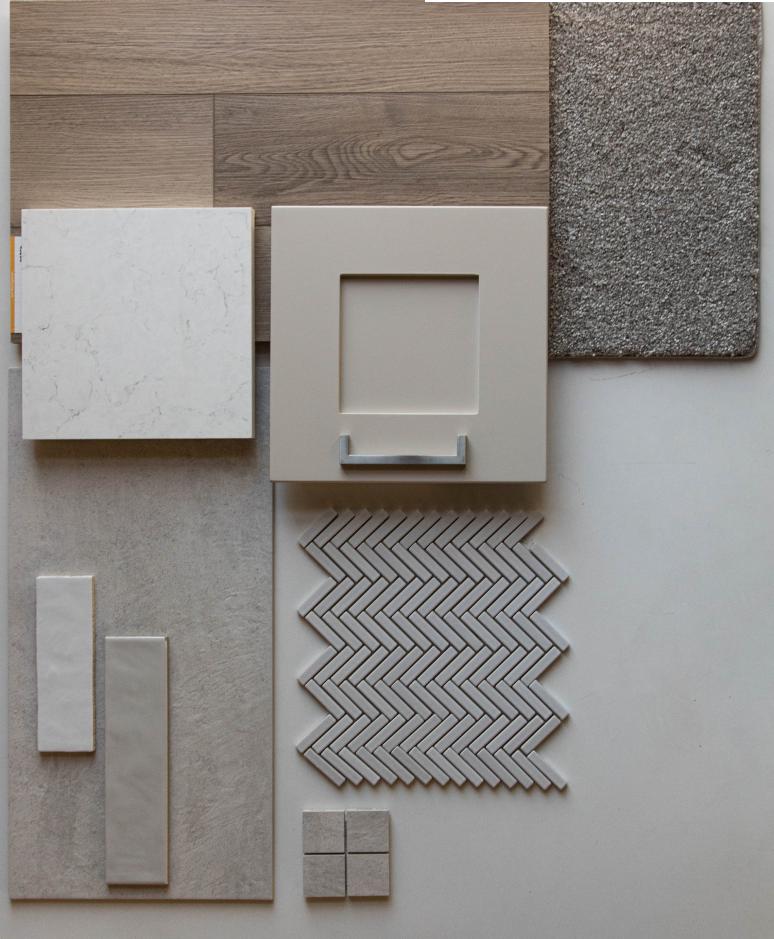

# The Chelsea

10409 Loneleaf Dr. Nampa, ID.

AR 06 17

Updated on April 29, 2024

## **Colors and Vision Board**

#### **Exterior Colors**







### **Kitchen Selections**

#### Lighting

Great Room: Kitchen Island: Visual Comfort / 3167109-962 Visual Comfort / 6577101-962

#### Faucets

Kitchen Sink: Kitchen Faucet: Signature Hardware Sitka SHSKDM1BZ4 Delta Essa 9113-AR-DST

#### Appliances

Cooktop/Rangetop: Microwave: Dishwasher:

Bosch Gas Slide in Range / HGI8056UC LG Pantry Microwave / LMC1575ST Bosch 100 Series 24" Dishwasher / SHXM4AY55N



### **Bathroom Selections**

#### Lighting

Bathroom:

Visual Comfort / 4455702-962

#### **Faucets**

**Bathroom Sinks**: Master Tub: Master Tub Filler:

Proflo PF1713UWH Master Bath Faucets: Delta Saylor 2535-SSMPU-DST Master Bath Shower: Delta Saylor (M14) T14235-SS Signature Hardware SHSKS6032WH / 60" x 32" Delta Saylor T2735-SS