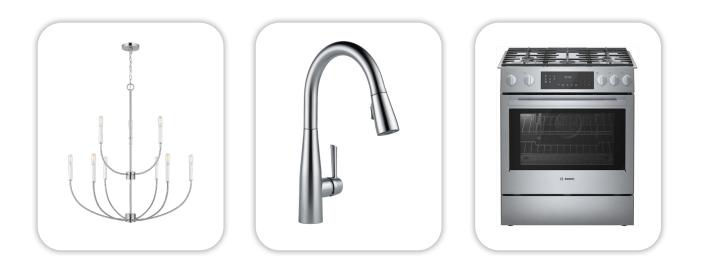

#### Lighting

Great Room: Kitchen Island: Visual Comfort / 3167109-962 Visual Comfort / 6577101-962

#### Faucets

Kitchen Sink: Kitchen Faucet: Signature Hardware Sitka SHSKDM1BZ4 Delta Essa 9113-AR-DST

#### Appliances

Cooktop/Rangetop: Microwave: Dishwasher:

Bosch Gas Slide in Range / HGI8056UC LG Pantry Microwave / LMC1575ST Bosch 100 Series 24" Dishwasher / SHXM4AY55N