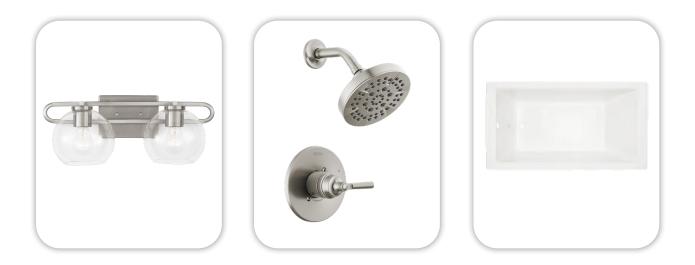

#### Lighting

Bathroom:

Visual Comfort / 4455702-962

#### **Faucets**

**Bathroom Sinks**: Master Tub: Master Tub Filler:

Proflo PF1713UWH Master Bath Faucets: Delta Saylor 2535-SSMPU-DST Master Bath Shower: Delta Saylor (M14) T14235-SS Signature Hardware SHSKS6032WH / 60" x 32" Delta Saylor T2735-SS