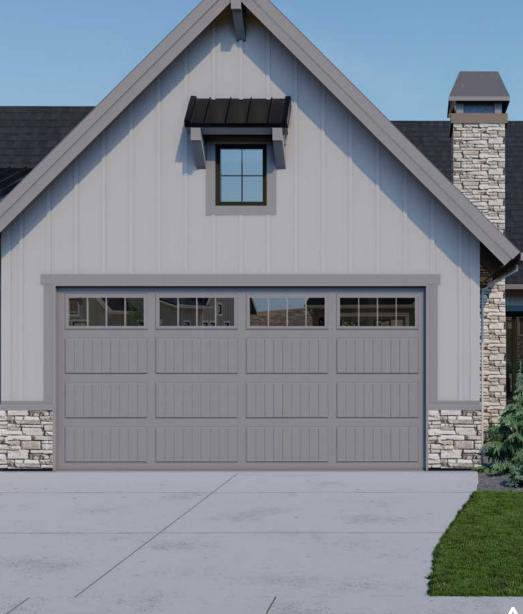

# The Grayton

11305 Elk Ridge Boise, ID.

CRH 17 02



ALTURAS

# Colors and Vision Board

#### **Exterior Colors**





#### **Interior Colors**











## Kitchen Selections

### Lighting

Great Room: Capital Lighting / 450661BI

Kitchen Island: Hikley / 46897BX

#### **Faucets**

Kitchen Sink: Kohler Whitehaven K-6489-0 Kitchen Faucet: Delta Trinsic 9159-BL-DST

### **Appliances**

Cooktop/Rangetop: Thermador 48" Range / PRD486WDHU

Oven: Bosch 800 Series Single Oven / HBL8453UC

Microwave: Bosch 30" Microwave / HMB50152UC

Dishwasher: Thermador 24" Dishwasher / DWHD650WFP
Refrigerator: Thermador 30" Column Fridge / T30IR905SP
Freezer: Thermador 30" Column Freezer / T30IF905SP

Beverage Fridge: Summit model SCR1841BCSS







# **Bathroom Selections**

### Lighting

Bathroom: Hinkley / 58063BK

#### **Faucets**

Proflo PF1714UAWH **Bat