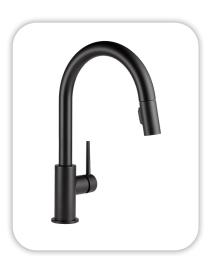

### **Appliances**

Cooktop/Rangetop: Thermador 48" Range / PRD486WDHU

Oven: Bosch 800 Series Single Oven / HBL8453UC

Microwave: Bosch 30" Microwave / HMB50152UC

Dishwasher: Thermador 24" Dishwasher / DWHD650WFP
Refrigerator: Thermador 30" Column Fridge / T30IR905SP
Freezer: Thermador 30" Column Freezer / T30IF905SP