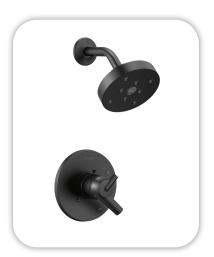

#### **Faucets**

Proflo PF1714UAWH **Bathroom Sinks:** 

Master Bath Faucets: Delta Trinsic 559LF-BL-LPU Master Bath Shower: Delta Trinsic (M17) T17259-BL

Master Tub: Kohler Sunstruck K-6368-0 / 66" x 36"