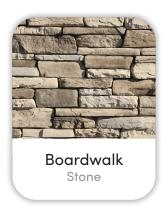

# The Grayton

11305 Elk Ridge Boise, ID.

CRH 17 02



ALTURAS

# Colors and Vision Board

#### **Exterior Colors**





#### **Interior Colors**











## Kitchen Selections

### Lighting

Great Room: Capital Lighting / 450661BI

Kitchen Island: Hikley / 46897BX

#### **Faucets**

Kitchen Sink: Kohler Whitehaven K-6489-0 Kitchen Faucet: Delta Trinsic 9159-BL-DST

### **Appliances**

Cooktop/Rangetop: Thermador 48" Range / PRD486WDHU

Oven: Bosch 800 Series Single Oven / HBL8453UC

Microwave: Bosch 30" Microwave / HMB50152UC

Dishwasher: Thermador 24" Dishwasher / DWHD650WFP
Refrigerator: Thermador 30" Column Fridge / T30IR905SP
Freezer: Thermador 30" Column Freezer / T30IF905SP

Beverage Fridge: Summit model SCR1841BCSS







# **Bathroom Selections**

### Lighting

Bathroom: Hinkley / 58063BK

#### **Faucets**

Proflo PF1714UAWH **Bathroom Sinks:** 

Master Bath Faucets: Delta Trinsic 559LF-BL-LPU M