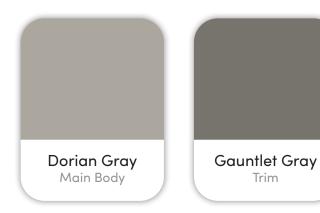

# The Grayton

11305 Elk Ridge Boise, ID.

CRH 17 02



ALTURAS

# Colors and Vision Board

#### **Exterior Colors**





#### **Interior Colors**











## Kitchen Selections

### Lighting

Great Room: Capital Lighting / 450661BI

Kitchen Island: Hikley / 46897BX

#### **Faucets**

Kitchen Sink: Kohler Whitehaven K-6489-0 Kitchen Faucet: Delta Trinsic 9159-BL-DST

### **Appliances**

Cooktop/Rangetop: Thermador 48" Range / PRD486WDHU

Oven: Bosch 800 Series Single Oven / HBL8453UC

Microwave: Bosch 30" Microwave / HMB50152UC

Dishwasher: Thermador 24" Dishwasher / DWHD650WFP
Refrigerator: Thermador 30" Column Fridge / T30IR905SP
Freezer: Thermador 30" Column Freezer / T30IF905SP

Beverage Fridge: Summit model SCR1841BCSS







# **Bathroom Selections**

### Lighting

Bathroom: Hinkley / 58063BK

#### **Faucets**

Proflo PF1714UAWH **Bathroom Sinks:** 

Master Bath Faucets: Delta Trinsic 559LF-BL-LPU