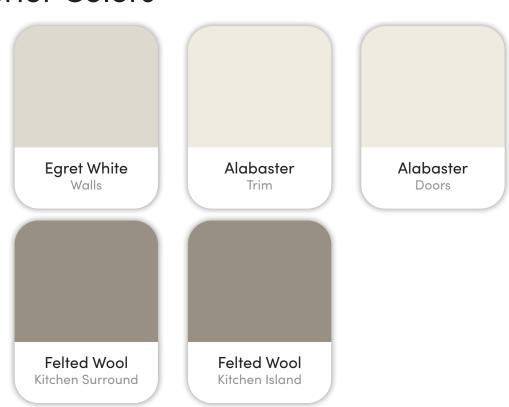

# The Grayton

11305 Elk Ridge Boise, ID.

CRH 17 02



ALTURAS

# Colors and Vision Board

#### **Exterior Colors**





#### **Interior Colors**











## Kitchen Selections

### Lighting

Great Room: Capital Lighting / 450661BI

Kitchen Island: Hikley / 46897BX

#### **Faucets**

Kitchen Sink: Kohler Whitehaven K-6489-0 Kitchen Faucet: Delta Trinsic 9159-BL-DST

### **Appliances**

Cooktop/Rangetop: Thermador 48" Range / PRD486WDHU

Oven: Bosch 800 Series Single Oven / HBL8453UC

Microwave: Bosch 30" Microwave / HMB50152UC

Dishwasher: Thermador 24" Dishwasher / DWHD650WFP
Refrigerator: Thermador 30" Column Fridge / T30IR905SP
Freezer: Thermador 30" Column Freezer / T30IF905SP

Beverage Fridge: Summit model SCR1841BCSS







# **Bathroom Selections**

### Lighting

Bathroom: Hinkley / 58063BK

#### **Faucets**

Proflo PF1714UAWH **Bathroom Sinks:** 

Master Bath Faucets: Delta Trinsic 559LF-BL-LPU Master Bath Shower: Delta Tri