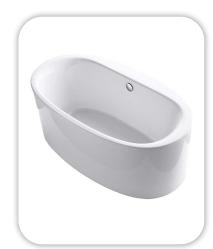

#### **Faucets**

Proflo PF1714UAWH **Bathroom Sinks:** 

Master Bath Faucets: Delta Trinsic 559LF-BL-LPU Master Bath Shower: Delta Trinsic (M17) T17259-BL

Master Tub: Kohler Sunstruck K-6368-0 / 66" x 36"