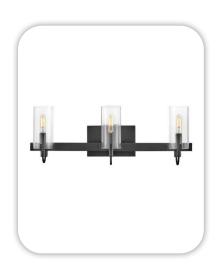

### Lighting

Great Room: Capital Lighting / 450661BI

Kitchen Island: Hikley / 46897BX