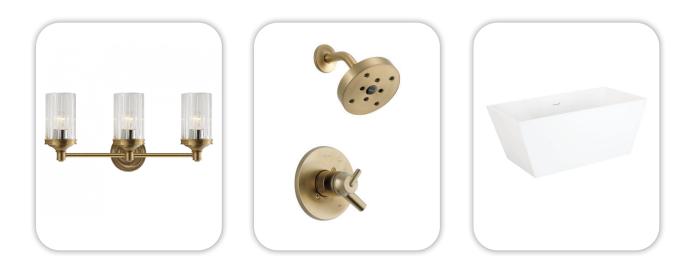

# **Bathroom Selections**

### Lighting

Bathroom:

Visual Comfort / AH 2202HAB-CG

#### **Faucets**

**Bathroom Sinks**: Master Tub: Master Tub Filler:

Kohler Archer K-2355-0 Master Bath Faucets: Delta Trinsic single handle low arc 559LF-CZMPU Master Bath Shower: Delta Trinsic (M17) T17259-CZ Signature Hardware Hibiscus SHHBFSR6731WH / 66" x 32" Delta Trinsic T2759-CZ