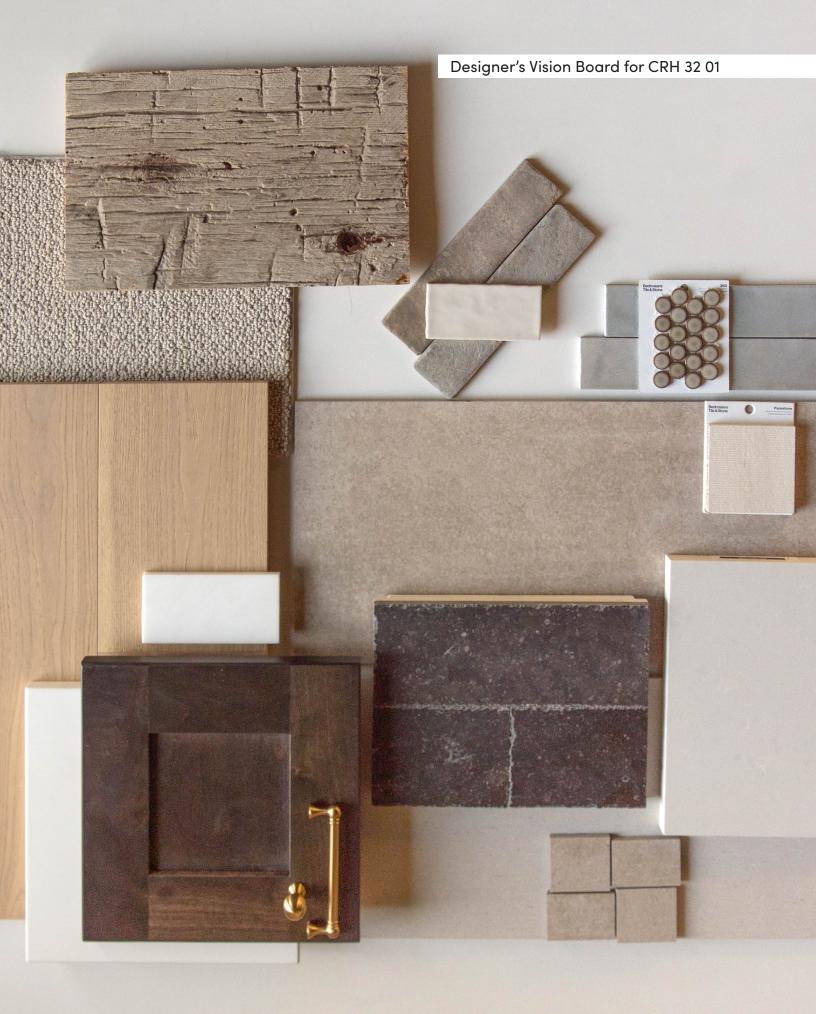

# The Clearwater XL

11000 N. Elk Ridge Way Boise, ID.

CRH 32 01

ALTURAS

Updated on August 20, 2024



# **Colors and Vision Board**

#### **Exterior Colors**



\*Design is subject to change without notice.





# **Kitchen Selections**

#### Lighting

Great Room: Kitchen Island: Troy Lighting / F9542-Bl Visual Comfort / TOB 5115HAB-Al

### Faucets

Kitchen Sink: Kitchen Faucet: Kohler Whitehaven K-6427-0 Delta Broderick 9190-CZ-DST

## Appliances

Cooktop/Rangetop: Oven: Microwave: Dishwasher: Refrigerator: Thermador 48" Range / PRD486WDHU Thermador Masterpiece Single Oven / ME301YP Thermador 30" Microwave / MB30WP Thermador 24" Dishwasher / DWHD650WFP Thermador 36" French Door Bottom Freezer / T36BIT905NP



# **Bathroom Selections**

### Lighting

Bathroom:

Visual Comfort / AH 2202HAB-CG

#### **Faucets**

**Bathroom Sinks**: Master Tub: Master Tub Filler:

Kohler Archer K-2355-0 Master Bath Faucets: Delta Trinsic single handle low arc 559LF-CZMPU Master Bath Shower: Delta Trinsic (M17) T1