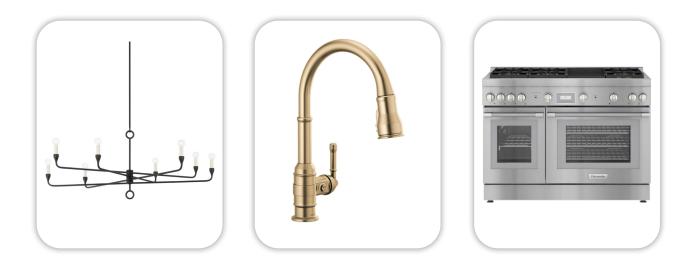

# **Kitchen Selections**

#### Lighting

Great Room: Kitchen Island: Troy Lighting / F9542-Bl Visual Comfort / TOB 5115HAB-Al

### Faucets

Kitchen Sink: Kitchen Faucet: Kohler Whitehaven K-6427-0 Delta Broderick 9190-CZ-DST

## Appliances

Cooktop/Rangetop: Oven: Microwave: Dishwasher: Refrigerator: Thermador 48" Range / PRD486WDHU Thermador Masterpiece Single Oven / ME301YP Thermador 30" Microwave / MB30WP Thermador 24" Dishwasher / DWHD650WFP Thermador 36" French Door Bottom Freezer / T36BIT905NP