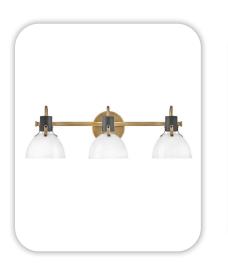

# The Carey

6172 S. Hope Ave. Meridian, ID.

PNNW 09 04

Marketed exclusively by agents from Boise Premier Real Estate®

and the

Updated on July 25, 2024

ALTURAS

## **Colors and Vision Board**

#### **Exterior Colors**



2 6172 S. Hope Ave., Meridian, ID. | PNNW 09 04

\*Design is subject to change without notice.





### **Kitchen Selections**

#### Lighting

Great Room: Kitchen Island: Capital Lighting / 451561MB Hinkley / 4847HB

#### Faucets

Kitchen Sink: Kitchen Faucet: Kohler Iron Tones K-5707-0 Delta Essa 9113-BL-DST

#### Appliances

Cooktop/Rangetop: Oven: Microwave: Dishwasher: Bosch 36" Cooktop / NGM5656UC Bosch 500 Series Single Oven / HBL5451UC Bosch 30" Microwave / HMB50152UC Bosch 100 Series 24" Dishwasher / BSHX5AEM5N





### **Bathroom Selections**

#### Lighting

Bathroom:

Hinkley / 51113HB

#### **Faucets**

**Bathroom Sinks**: Tub Filler:

Proflo PF1713UWH Master Bath Faucets: Delta Trinsic 559LF-BL-LPU Master Bath Shower: Delta Trinsic (M14) T14259-BL Delta Trinsic T2759-BL