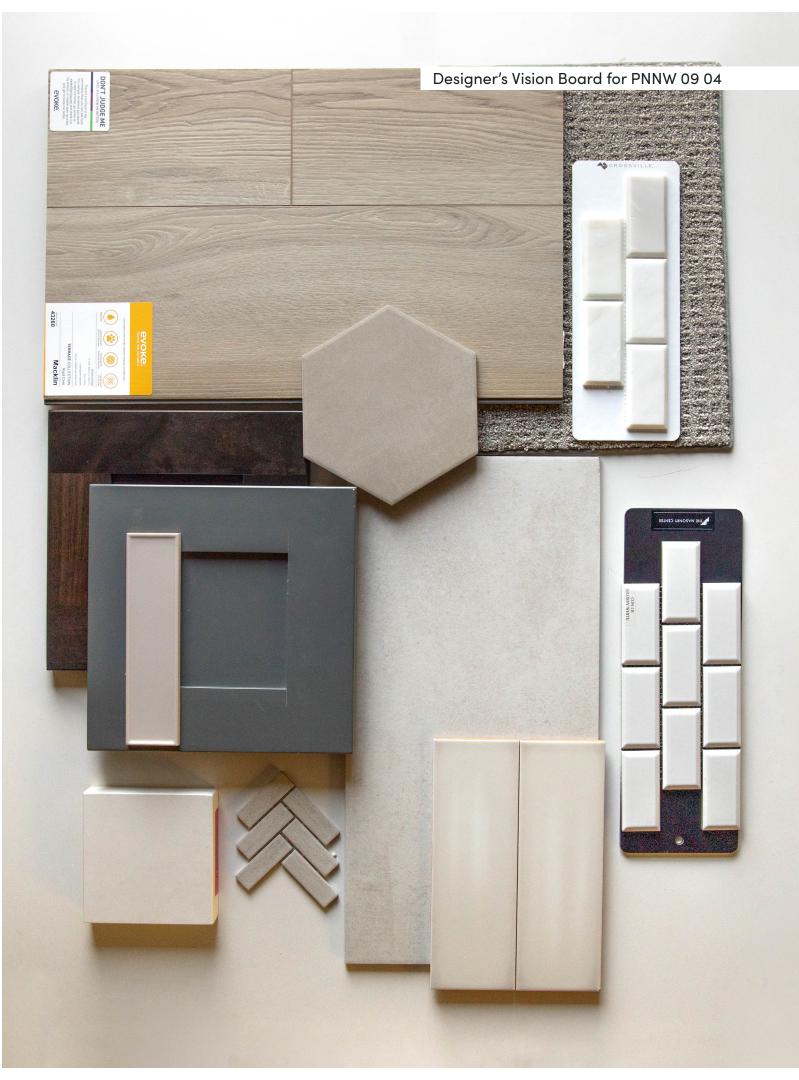

# The Carey

6172 S. Hope Ave. Meridian, ID.

PNNW 09 04

Marketed exclusively by agents from Boise Premier Real Estate®

and the

Updated on July 25, 2024

ALTURAS

## **Colors and Vision Board**

#### **Exterior Colors**



2 6172 S. Hope Ave., Meridian, ID. | PNNW 09 04

\*Design is subject to change without notice.





### **Kitchen Selections**

#### Lighting

Great Room: Kitchen Island: Capital Lighting / 451561MB Hinkley / 4847HB

#### Faucets

Kitchen Sink: Kitchen Faucet: Kohler Iron Tones K-5707-0 Delta Essa 9113-BL-DST

#### Appliances

Cooktop/Rangetop: Oven: Microwave: Dishwasher: Bosch 36" Cooktop / NGM5656UC Bosch 500 Series Single Oven / HBL5451UC Bosch 30" Microwave / HMB50152UC Bosch 100 Series 24" Dishwasher / BSHX5AEM5N





### **Bathroom Selections**

#### Lighting

Bathroom:

Hinkley / 51113HB

#### **Faucets**

**Bathroom Sinks**: Tub Filler:

Proflo PF1713UWH Master Bath Faucets: Delta Trinsic 559LF-BL-LPU Master Bath Shower: Delta Trinsic (M14) T14259-BL Delta Trinsic T2759-BL