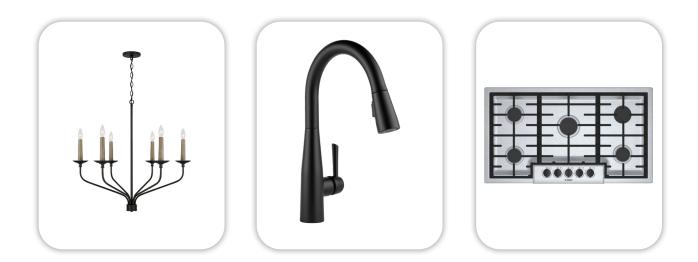

### **Kitchen Selections**

#### Lighting

Great Room: Kitchen Island: Capital Lighting / 451561MB Hinkley / 4847HB

#### Faucets

Kitchen Sink: Kitchen Faucet: Kohler Iron Tones K-5707-0 Delta Essa 9113-BL-DST

#### Appliances

Cooktop/Rangetop: Oven: Microwave: Dishwasher: Bosch 36" Cooktop / NGM5656UC Bosch 500 Series Single Oven / HBL5451UC Bosch 30" Microwave / HMB50152UC Bosch 100 Series 24" Dishwasher / BSHX5AEM5N