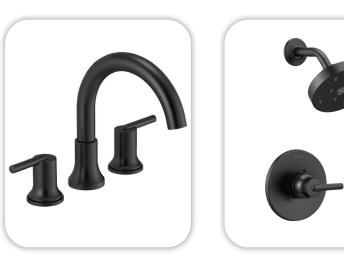

### **Bathroom Selections**

#### **Faucets**

**Bathroom Sinks**: Tub Filler:

Proflo PF1713UWH Master Bath Faucets: Delta Trinsic 559LF-BL-LPU Master Bath Shower: Delta Trinsic (M14) T14259-BL Delta Trinsic T2759-BL