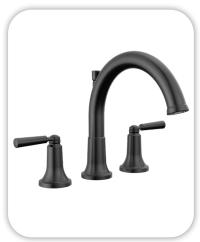

#### **Faucets**

**Bathroom Sinks:** Proflo PF1714UAWH

Master Bath Faucets: Delta Saylor 536-BLMPU-DST Master Bath Shower: Delta Saylor (M14) T14235-BL

Master Tub: Signature Hardware Hibiscus SHHBFSOT5930AWH / 60" x 32"

Delta Saylor T2735-BL Master Tub Filler: