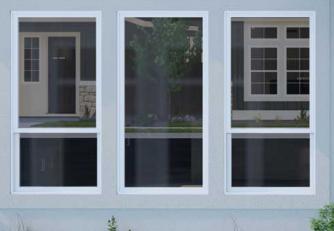

6188 S. Hope Ave. Meridian, ID.

PNNW 10 04







ALTURAS

# Colors and Vision Board

#### **Exterior Colors**



#### **Interior Colors**









## Kitchen Selections

## Lighting

Kitchen Island: Visual Comfort / CHC 5475BZ-WG

#### **Faucets**

Kitchen Sink: Kohler Iron Tones K-5707-0
Kitchen Faucet: Delta Trinsic 9159-BL-DST

### **Appliances**

Cooktop/Rangetop: Bosch 36" Cooktop / NGM5659UC

Oven: Bosch 500 Series Single Oven / HBL5451UC

Microwave: Bosch 30" Microwave / HMB50152UC

Dishwasher: Bosch 100 Series 24" Dishwasher / BSHX5AEM5N







## **Bathroom Selections**

## Lighting

Bathroom: Hinkley / 50092BX

#### **Faucets**

**Bathroom Sinks:** Proflo PF1714UAWH

Master Bath Faucets: Delta Saylor 536-BLMPU-DST Master Bath Shower: Delta Saylor (M14) T14235-BL

Master Tub: Signature Hardware Hibiscus SHHBFSOT5930AWH / 60"