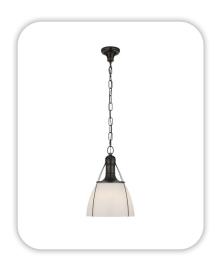

6188 S. Hope Ave. Meridian, ID.

PNNW 10 04







ALTURAS

# Colors and Vision Board

#### **Exterior Colors**



#### **Interior Colors**









## Kitchen Selections

## Lighting

Kitchen Island: Visual Comfort / CHC 5475BZ-WG

#### **Faucets**

Kitchen Sink: Kohler Iron Tones K-5707-0
Kitchen Faucet: Delta Trinsic 9159-BL-DST

### **Appliances**

Cooktop/Rangetop: Bosch 36" Cooktop / NGM5659UC

Oven: Bosch 500 Series Single Oven / HBL5451UC

Microwave: Bosch 30" Microwave / HMB50152UC

Dishwasher: Bosch 100 Series 24" Dishwasher / BSHX5AEM5N







## **Bathroom Selections**

## Lighting

Bathroom: Hinkley / 50092BX

#### **Faucets**

**Bathroom Sinks:** Proflo PF1714UAWH

Master Bath Faucets: Delta Saylor 536-BLMPU-DST Master Bath Shower: Delta Saylor (M14) T14235-BL

Master Tub: Signature Hardware Hibiscus SHHBFSOT5930AWH / 60" x 32"

Delta Saylor T2735-BL Master Tub Filler: