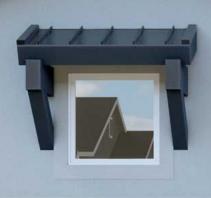

6188 S. Hope Ave. Meridian, ID.

PNNW 10 04







ALTURAS

# Colors and Vision Board

#### **Exterior Colors**



#### **Interior Colors**









## Kitchen Selections

## Lighting

Kitchen Island: Visual Comfort / CHC 5475BZ-WG

#### **Faucets**

Kitchen Sink: Kohler Iron Tones K-5707-0
Kitchen Faucet: Delta Trinsic 9159-BL-DST

### **Appliances**

Cooktop/Rangetop: Bosch 36" Cooktop / NGM5659UC

Oven: Bosch 500 Series Single Oven / HBL5451UC

Microwave: Bosch 30" Microwave / HMB50152UC

Dishwasher: Bosch 100 Series 24" Dishwasher / BSHX5AEM5N







## **Bathroom Selections**

## Lighting

Bathroom: Hinkley / 50092BX

#### **Faucets**

**Bathroom Sinks:** Proflo PF1714UAWH

Master Bath Faucets: Delta Saylor 536-BLMPU-DST Master Bath Shower: Delta Saylor (M14) T14235-BL

Master Tub: Signature Hardware Hibiscus SHHBFSOT5930AWH / 6