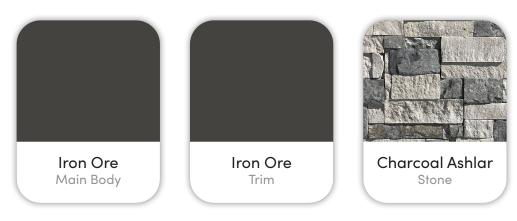

6188 S. Hope Ave. Meridian, ID.

PNNW 10 04







ALTURAS

# Colors and Vision Board

#### **Exterior Colors**



#### **Interior Colors**









## Kitchen Selections

## Lighting

Kitchen Island: Visual Comfort / CHC 5475BZ-WG

#### **Faucets**

Kitchen Sink: Kohler Iron Tones K-5707-0
Kitchen Faucet: Delta Trinsic 9159-BL-DST

### **Appliances**

Cooktop/Rangetop: Bosch 36" Cooktop / NGM5659UC

Oven: Bosch 500 Series Single Oven / HBL5451UC

Microwave: Bosch 30" Microwave / HMB50152UC

Dishwasher: Bosch 100 Series 24" Dishwasher / BSHX5AEM5N







## **Bathroom Selections**

## Lighting

Bathroom: Hinkley / 50092BX

#### **Faucets**

**Bathroom Sinks:** Proflo PF1714UAWH

Master Bath Faucets: Delta Saylor 536-BLMPU-DST Master Bath Shower: Delta Saylor (M14) T14235-BL

Master Tub: Signature Hardware Hibiscus SHHBFSOT5930AWH / 60" x 32"

Delta Saylor T2735-BL Master Tub Filler: