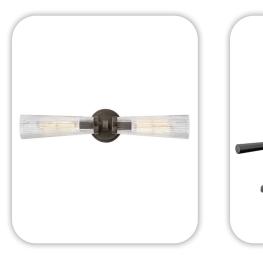

6188 S. Hope Ave. Meridian, ID.

PNNW 10 04







ALTURAS

# Colors and Vision Board

#### **Exterior Colors**



#### **Interior Colors**









## Kitchen Selections

## Lighting

Kitchen Island: Visual Comfort / CHC 5475BZ-WG

#### **Faucets**

Kitchen Sink: Kohler Iron Tones K-5707-0
Kitchen Faucet: Delta Trinsic 9159-BL-DST

### **Appliances**

Cooktop/Rangetop: Bosch 36" Cooktop / NGM5659UC

Oven: Bosch 500 Series Single Oven / HBL5451UC

Microwave: Bosch 30" Microwave / HMB50152UC

Dishwasher: Bosch 100 Series 24" Dishwasher / BSHX5AEM5N







## **Bathroom Selections**

## Lighting

Bathroom: Hinkley / 50092BX

#### **Faucets**

**Bathroom Sinks:** Proflo PF1714UAWH

Master Bath Faucets: Delta Saylor 536-BLMPU-DST Master Bath Shower: Delta Saylor (M14) T14235-BL

Master Tub: Signature Hardware Hibiscus SHHBFSOT5930AWH / 60" x 32"

Delta Saylor T2735-BL Master Tub Filler: