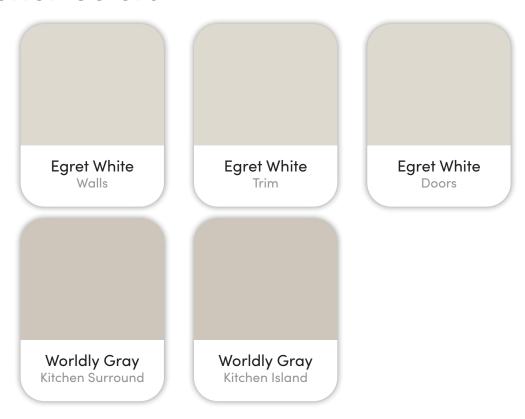

6188 S. Hope Ave. Meridian, ID.

PNNW 10 04







ALTURAS

# Colors and Vision Board

#### **Exterior Colors**



#### **Interior Colors**









## Kitchen Selections

## Lighting

Kitchen Island: Visual Comfort / CHC 5475BZ-WG

#### **Faucets**

Kitchen Sink: Kohler Iron Tones K-5707-0
Kitchen Faucet: Delta Trinsic 9159-BL-DST

### **Appliances**

Cooktop/Rangetop: Bosch 36" Cooktop / NGM5659UC

Oven: Bosch 500 Series Single Oven / HBL5451UC

Microwave: Bosch 30" Microwave / HMB50152UC

Dishwasher: Bosch 100 Series 24" Dishwasher / BSHX5AEM5N







## **Bathroom Selections**

## Lighting

Bathroom: Hinkley / 50092BX

#### **Faucets**

**Bathroom Sinks:** Proflo PF1714UAWH

Master Bath Faucets: Delta Saylor 536-BLMPU-DST Master Bath Shower: Delta Saylor (M14) T14235-BL

Master Tub: Signature Hardware Hibiscus SHHBFSOT5930AWH / 60" x 32"

Delta Saylor T2735-BL Master Tub Filler: