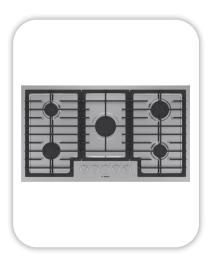

### **Appliances**

Cooktop/Rangetop: Bosch 36" Cooktop / NGM5659UC

Oven: Bosch 500 Series Single Oven / HBL5451UC

Microwave: Bosch 30" Microwave / HMB50152UC

Dishwasher: Bosch 100 Series 24" Dishwasher / BSHX5AEM5N