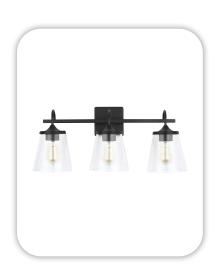

7056 S. Zenith Ave. Meridian, ID.

PNSE02 03 12

ALTURAS

Marketed exclusively by agents from Boise Premier Real Estate®

Updated on June 4, 2024

# Colors and Vision Board

#### **Exterior Colors**





#### **Interior Colors**











## Kitchen Selections

### Lighting

Great Room: Capital Lighting / 445961MB
Kitchen Island: Generation Lighting / 6585101-112

#### **Faucets**

Kitchen Sink: Kohler Iron Tones K-5707-0
Kitchen Faucet: Delta Trinsic 9159-BL-DST

### **Appliances**

Cooktop/Rangetop: Bosch 36" Cooktop / NGM5659UC

Oven: Bosch 500 Series Single Oven / HBL5451UC

Microwave: Bosch 30" Microwave / HMB50152UC

Dishwasher: Bosch 100 Series 24" Dishwasher / BSHX5AEM5N







## **Bathroom Selections**

### Lighting

Bathroom: Capital Lighting / 139132MB-496

#### **Faucets**

**Bathroom Sinks:** Proflo PF1713UWH

Master Bath Faucets: Delta Trinsic 559LF-BL-LPU Master Bath Shower: Delta Trinsic (M14) T14259-BL

Master Tub: Signature Hardware Hibiscus SHHBFSR6731WH / 66" x 32"

Master Tub Filler: Delta Trinsic T2759-BL