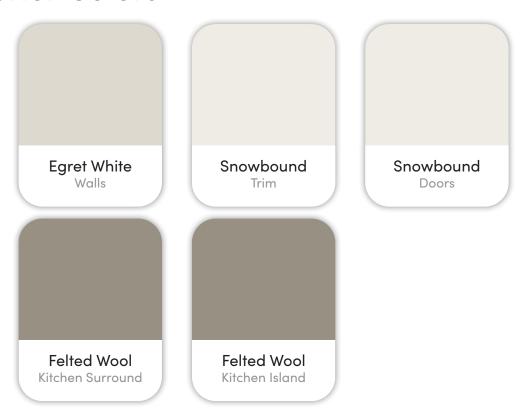

7056 S. Zenith Ave. Meridian, ID.

PNSE02 03 12

ALTURAS

Marketed exclusively by agents from Boise Premier Real Estate®

Updated on June 4, 2024

# Colors and Vision Board

#### **Exterior Colors**





#### **Interior Colors**











## Kitchen Selections

### Lighting

Great Room: Capital Lighting / 445961MB
Kitchen Island: Generation Lighting / 6585101-112

#### **Faucets**

Kitchen Sink: Kohler Iron Tones K-5707-0
Kitchen Faucet: Delta Trinsic 9159-BL-DST

### **Appliances**

Cooktop/Rangetop: Bosch 36" Cooktop / NGM5659UC

Oven: Bosch 500 Series Single Oven / HBL5451UC

Microwave: Bosch 30" Microwave / HMB50152UC

Dishwasher: Bosch 100 Series 24" Dishwasher / BSHX5AEM5N







## **Bathroom Selections**

### Lighting

Bathroom: Capital Lighting / 139132MB-496

#### **Faucets**

**Bathroom Sinks:** Proflo PF1713UWH

Master Bath Faucets: Delta Trinsic 559LF-BL-LPU Master Bath Shower: Delta Trinsic (M14) T14259-BL

Master Tub: Signature Hardware Hibiscus SHHBFSR6731WH / 66" x 32"

Master Tub Filler: Delta Tr