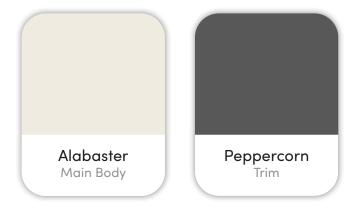

7056 S. Zenith Ave. Meridian, ID.

PNSE02 03 12

ALTURAS

Marketed exclusively by agents from Boise Premier Real Estate®

Updated on June 4, 2024

# Colors and Vision Board

#### **Exterior Colors**





#### **Interior Colors**











## Kitchen Selections

### Lighting

Great Room: Capital Lighting / 445961MB
Kitchen Island: Generation Lighting / 6585101-112

#### **Faucets**

Kitchen Sink: Kohler Iron Tones K-5707-0
Kitchen Faucet: Delta Trinsic 9159-BL-DST

### **Appliances**

Cooktop/Rangetop: Bosch 36" Cooktop / NGM5659UC

Oven: Bosch 500 Series Single Oven / HBL5451UC

Microwave: Bosch 30" Microwave / HMB50152UC

Dishwasher: Bosch 100 Series 24" Dishwasher / BSHX5AEM5N







## **Bathroom Selections**

### Lighting

Bathroom: Capital Lighting / 139132MB-496

#### **Faucets**

**Bathroom Sinks:** Proflo PF1713UWH

Master Bath Faucets: Delta Trinsic 559LF-BL-LPU Master Bath Shower: Delta Trinsic (M14) T14259-BL

Master Tub: Signature Hardware Hibiscus SHHBFSR6731WH / 66" x 32