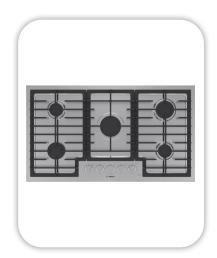

### **Appliances**

Cooktop/Rangetop: Bosch 36" Cooktop / NGM5659UC

Oven: Bosch 500 Series Single Oven / HBL5451UC

Microwave: Bosch 30" Microwave / HMB50152UC

Dishwasher: Bosch 100 Series 24" Dishwasher / BSHX5AEM5N