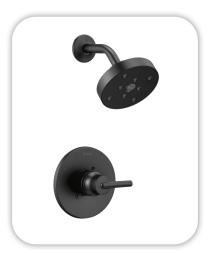

#### **Faucets**

**Bathroom Sinks:** Proflo PF1713UWH

Master Bath Faucets: Delta Trinsic 559LF-BL-LPU Master Bath Shower: Delta Trinsic (M14) T14259-BL

Master Tub: Signature Hardware Hibiscus SHHBFSR6731WH / 66" x 32"