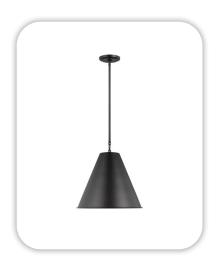

### Lighting

Great Room: Capital Lighting / 445961MB
Kitchen Island: Generation Lighting / 6585101-112