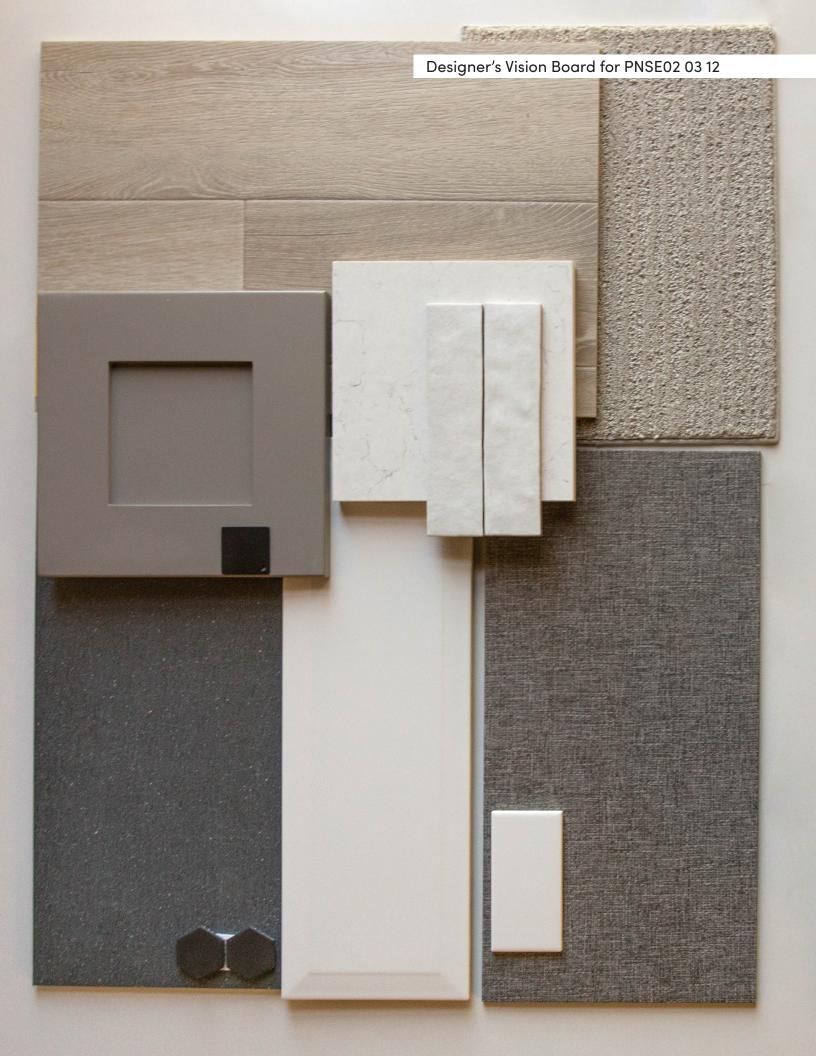

7056 S. Zenith Ave. Meridian, ID.

PNSE02 03 12

ALTURAS

Marketed exclusively by agents from Boise Premier Real Estate®

Updated on June 4, 2024

# Colors and Vision Board

#### **Exterior Colors**





#### **Interior Colors**











## Kitchen Selections

### Lighting

Great Room: Capital Lighting / 445961MB
Kitchen Island: Generation Lighting / 6585101-112

#### **Faucets**

Kitchen Sink: Kohler Iron Tones K-5707-0
Kitchen Faucet: Delta Trinsic 9159-BL-DST

### **Appliances**

Cooktop/Rangetop: Bosch 36" Cooktop / NGM5659UC

Oven: Bosch 500 Series Single Oven / HBL5451UC

Microwave: Bosch 30" Microwave / HMB50152UC

Dishwasher: Bosch 100 Series 24" Dishwasher / BSHX5AEM5N







## **Bathroom Selections**

### Lighting

Bathroom: Capital Lighting / 139132MB-496

#### **Faucets**

**Bathroom Sinks:** Proflo PF1713UWH

Master Bath Faucets: Delta Trinsic 559LF-BL-LPU Master Bath Shower: Delta Trinsic (M14) T14259-BL

Master Tub: Signature Hardware Hibiscus SHHBFSR6731WH / 66" x 32"

Master Tub Filler: Delta Trin