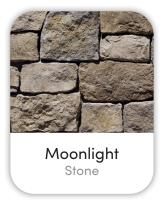

7056 S. Zenith Ave. Meridian, ID.

PNSE02 03 12

ALTURAS

Marketed exclusively by agents from Boise Premier Real Estate®

Updated on June 4, 2024

# Colors and Vision Board

#### **Exterior Colors**





#### **Interior Colors**











## Kitchen Selections

### Lighting

Great Room: Capital Lighting / 445961MB
Kitchen Island: Generation Lighting / 6585101-112

#### **Faucets**

Kitchen Sink: Kohler Iron Tones K-5707-0
Kitchen Faucet: Delta Trinsic 9159-BL-DST

### **Appliances**

Cooktop/Rangetop: Bosch 36" Cooktop / NGM5659UC

Oven: Bosch 500 Series Single Oven / HBL5451UC

Microwave: Bosch 30" Microwave / HMB50152UC

Dishwasher: Bosch 100 Series 24" Dishwasher / BSHX5AEM5N







## **Bathroom Selections**

### Lighting

Bathroom: Capital Lighting / 139132MB-496

#### **Faucets**

**Bathroom Sinks:** Proflo PF1713UWH

Master Bath Faucets: Delta Trinsic 559LF-BL-LPU Master Bath Shower: Delta Trinsic (M14) T14259-BL

Master Tub: Signature Hardware Hibiscus SHHBFSR6731WH / 66" x 32"