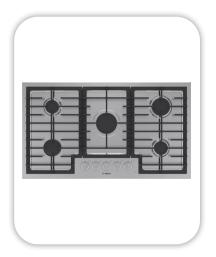

### **Appliances**

Cooktop/Rangetop: Bosch 36" Cooktop / NGM5659UC

Oven: Bosch 500 Series Single Oven / HBL5451UC

Microwave: Bosch 30" Microwave / HMB50152UC

Dishwasher: Bosch 100 Series 24" Dishwasher / BSHX5AEM5N