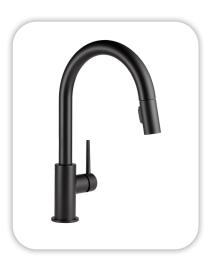

#### **Faucets**

Kitchen Sink: Kohler Iron Tones K-5707-0
Kitchen Faucet: Delta Trinsic 9159-BL-DST