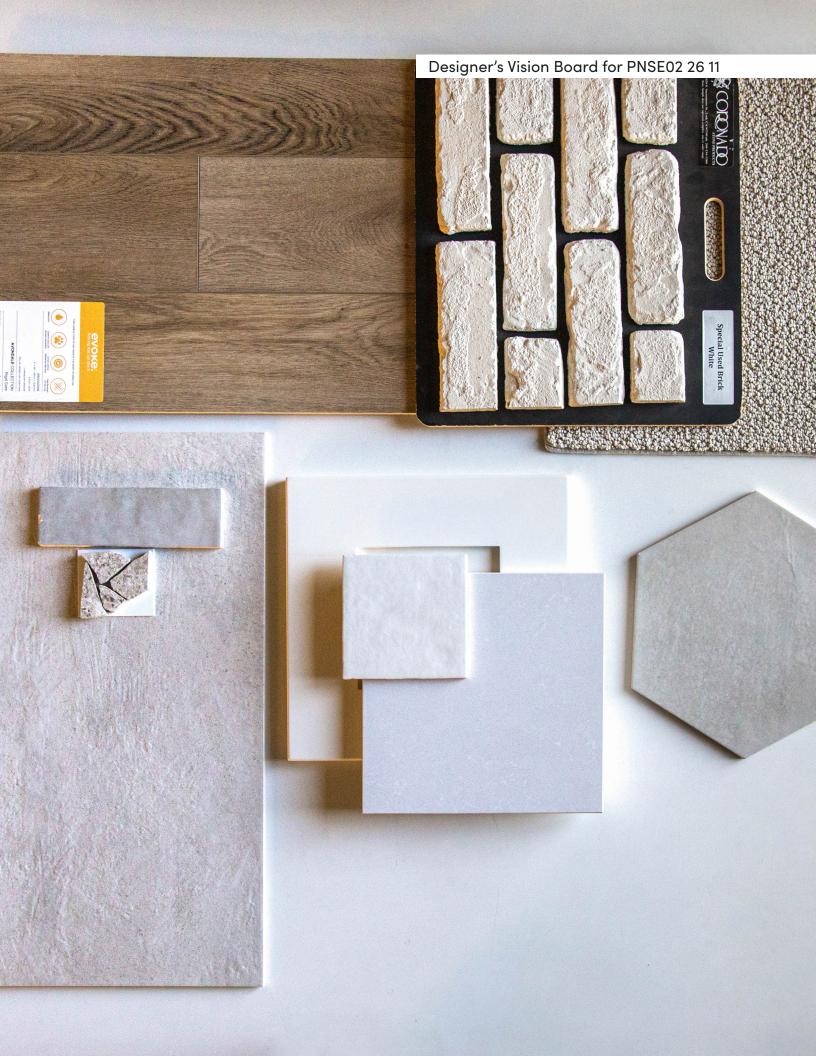

7097 S. Zenith Ave. Meridian, ID.

PNSE02 26 11

ALTURAS

Marketed exclusively by agents from Boise Premier Real Estate®

Updated on September 17, 2024

# Colors and Vision Board

#### **Exterior Colors**







#### **Interior Colors**











## Kitchen Selections

### Lighting

Great Room: Visual Comfort / 5692605EN-112

Kitchen Island: Innovations lighting / 411-1SL-BK-G411-14CL

#### **Faucets**

Kitchen Sink: Kohler Iron Tones K-5707-0
Kitchen Faucet: Delta Trinsic 9159-BL-DST

### **Appliances**

Cooktop/Rangetop: Bosch 36" Cooktop / NGM5659UC

Oven: Bosch 500 Series Single Oven / HBL5451UC

Microwave: Bosch 30" Microwave / HMB50152UC

Dishwasher: Bosch 100 Series 24" Dishwasher / BSHX5AEM5N







## **Bathroom Selections**

### Lighting

Bathroom: Visual Comfort / DJV1033MBK

#### **Faucets**

Proflo PF1714UAWH **Bathroom Sinks:** 

Master Bath Faucets: Delta Trinsic 559HA-BL-DST Master Bath Shower: Delta Trinsic (M14) T14259-BL

Master Tub: Signature Hardware Hibiscus SHHBFSO6731WH / 66" x 32"

Master Tub Filler