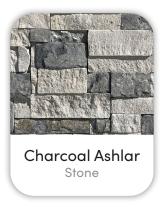

7097 S. Zenith Ave. Meridian, ID.

PNSE02 26 11

ALTURAS

Marketed exclusively by agents from Boise Premier Real Estate®

Updated on September 17, 2024

# Colors and Vision Board

#### **Exterior Colors**







#### **Interior Colors**











## Kitchen Selections

### Lighting

Great Room: Visual Comfort / 5692605EN-112

Kitchen Island: Innovations lighting / 411-1SL-BK-G411-14CL

#### **Faucets**

Kitchen Sink: Kohler Iron Tones K-5707-0
Kitchen Faucet: Delta Trinsic 9159-BL-DST

### **Appliances**

Cooktop/Rangetop: Bosch 36" Cooktop / NGM5659UC

Oven: Bosch 500 Series Single Oven / HBL5451UC

Microwave: Bosch 30" Microwave / HMB50152UC

Dishwasher: Bosch 100 Series 24" Dishwasher / BSHX5AEM5N







## **Bathroom Selections**

### Lighting

Bathroom: Visual Comfort / DJV1033MBK

#### **Faucets**

Proflo PF1714UAWH **Bathroom Sinks:** 

Master Bath Faucets: Delta Trinsic 559HA-BL-DST Master Bath Shower: Delta Trinsic (M14) T14259-BL

Master Tub: Signature Hardware Hibiscus SHHBFSO6731WH