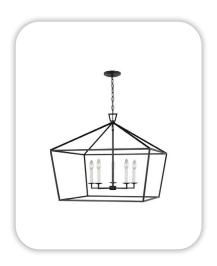

### Lighting

Great Room: Visual Comfort / 5692605EN-112

Kitchen Island: Innovations lighting / 411-1SL-BK-G411-14CL