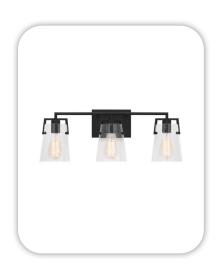

7097 S. Zenith Ave. Meridian, ID.

PNSE02 26 11

ALTURAS

Marketed exclusively by agents from Boise Premier Real Estate®

Updated on September 17, 2024

# Colors and Vision Board

#### **Exterior Colors**







#### **Interior Colors**











## Kitchen Selections

### Lighting

Great Room: Visual Comfort / 5692605EN-112

Kitchen Island: Innovations lighting / 411-1SL-BK-G411-14CL

#### **Faucets**

Kitchen Sink: Kohler Iron Tones K-5707-0
Kitchen Faucet: Delta Trinsic 9159-BL-DST

### **Appliances**

Cooktop/Rangetop: Bosch 36" Cooktop / NGM5659UC

Oven: Bosch 500 Series Single Oven / HBL5451UC

Microwave: Bosch 30" Microwave / HMB50152UC

Dishwasher: Bosch 100 Series 24" Dishwasher / BSHX5AEM5N







## **Bathroom Selections**

### Lighting

Bathroom: Visual Comfort / DJV1033MBK

#### **Faucets**

Proflo PF1714UAWH **Bathroom Sinks:** 

Master Bath Faucets: Delta Trinsic 559HA-BL-DST Master Bath Shower: Delta Trinsic (M14) T14259-BL

Master Tub: Signature Hardware Hibiscus SHHBFSO6731WH / 66" x 32"

Master Tub Filler: Delta Trinsic T2759-BL