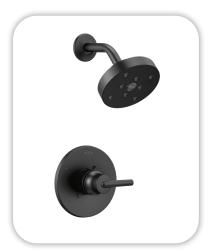

#### **Faucets**

Proflo PF1714UAWH **Bathroom Sinks:** 

Master Bath Faucets: Delta Trinsic 559HA-BL-DST Master Bath Shower: Delta Trinsic (M14) T14259-BL

Master Tub: Signature Hardware Hibiscus SHHBFSO6731WH / 66" x 32"