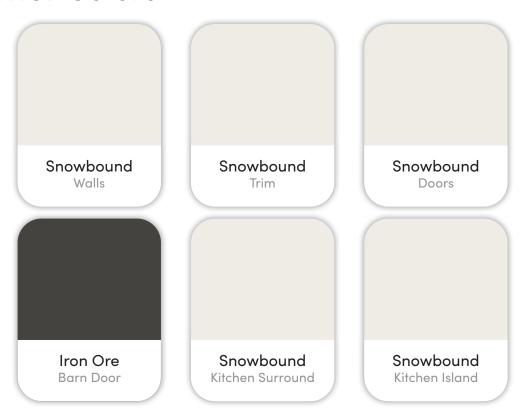

7097 S. Zenith Ave. Meridian, ID.

PNSE02 26 11

ALTURAS

Marketed exclusively by agents from Boise Premier Real Estate®

Updated on September 17, 2024

# Colors and Vision Board

#### **Exterior Colors**







#### **Interior Colors**











## Kitchen Selections

### Lighting

Great Room: Visual Comfort / 5692605EN-112

Kitchen Island: Innovations lighting / 411-1SL-BK-G411-14CL

#### **Faucets**

Kitchen Sink: Kohler Iron Tones K-5707-0
Kitchen Faucet: Delta Trinsic 9159-BL-DST

### **Appliances**

Cooktop/Rangetop: Bosch 36" Cooktop / NGM5659UC

Oven: Bosch 500 Series Single Oven / HBL5451UC

Microwave: Bosch 30" Microwave / HMB50152UC

Dishwasher: Bosch 100 Series 24" Dishwasher / BSHX5AEM5N







## **Bathroom Selections**

### Lighting

Bathroom: Visual Comfort / DJV1033MBK

#### **Faucets**

Proflo PF1714UAWH **Bathroom Sinks:** 

Master Bath Faucets: Delta Trinsic 559HA-BL-DST Master Bath Shower: Delta Trinsic (M14) T14259-BL

Master Tub: Signature Hardware Hibiscus SHHBFSO6731WH / 66" x 32"

Master Tub Fill