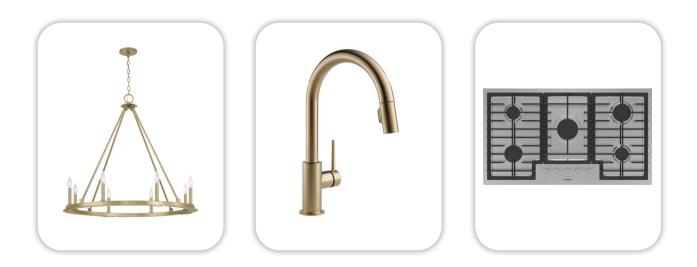

## **Kitchen Selections**

#### Lighting

Great Room: Kitchen Island: Capital Lighting / 4918AD Capital Lighting / 350112AW

#### Faucets

Kitchen Sink: Kitchen Faucet: Kohler Iron Tones K-5707-0 Delta Trinsic 9159-CZ-DST

### Appliances

Cooktop/Rangetop: Oven: Microwave: Dishwasher: Bosch 36" Cooktop / NGM5659UC Bosch 500 Series Single Oven / HBL5451UC Bosch 30" Microwave / HMB50152UC Bosch 100 Series 24" Dishwasher / BSHX5AEM5N