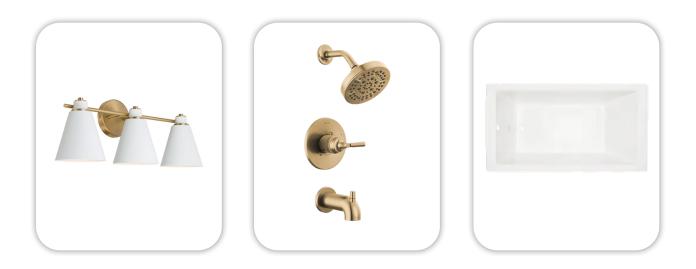

### **Bathroom Selections**

#### Lighting

Bathroom:

Capital Lighting / 150131AW

#### **Faucets**

**Bathroom Sinks**: Master Tub: Master Tub Filler:

Proflo PF1713UWH Master Bath Faucets: Delta Saylor 536-CZMPU-DST Master Bath Shower: Delta Saylor (M14) T14435-CZ Signature Hardware SHSKS6032WH / 60" x 32" Delta Saylor T2736-CZ