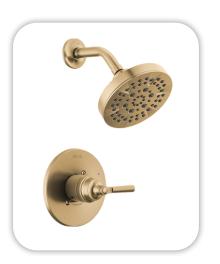

#### **Faucets**

**Bathroom Sinks:** Proflo PF1713UWH

Master Bath Faucets: Delta Saylor 536-CZMPU-DST Master Bath Shower: Delta Saylor (M14) T14235-CZ

Master Tub: Signature Hardware SHSKS6032WH / 60" x 32"

Delta Saylor T2736-CZ Master Tub Filler: