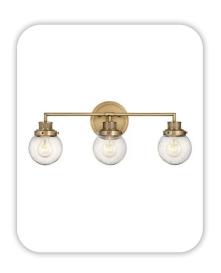

# The Chelsea

7129 S. Zenith Ave. Meridian, ID.

PNSE02 28 11

Marketed exclusively by agents from Boise Premier Real Estate®

Undated on July 1, 2027

ALTURAS HOMES

# Colors and Vision Board

#### **Exterior Colors**







#### **Interior Colors**



Snowbound Doors









# Kitchen Selections

### Lighting

Dining: Hinkley / 45046HB Kitchen Island: Hinkley / 46897HB

#### **Faucets**

Kitchen Sink: Kohler Iron Tones K-6625-0 Kitchen Faucet: Delta Trinsic 9159-CZ-DST

### **Appliances**

Cooktop/Rangetop: Bosch 36" Cooktop / NGM5659UC

Oven: Bosch 500 Series Single Oven / HBL5451UC

Microwave: Bosch 30" Microwave / HMB50152UC

Dishwasher: Bosch 100 Series 24" Dishwasher / BSHX5AEM5N







# **Bathroom Selections**

### Lighting

Bathroom: Hinkley / 5933HB

#### **Faucets**

**Bathroom Sinks:** Proflo PF1713UWH

Master Bath Faucets: Delta Saylor 536-CZMPU-DST Master Bath Shower: Delta Saylor (M14) T14235-CZ

Master Tub: Signature Hardware SHSKS6032WH / 60" x 32"

Delta Saylor T2736-CZ Master Tub Filler: