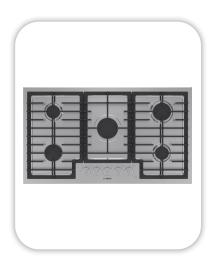

### **Appliances**

Cooktop/Rangetop: Bosch 36" Cooktop / NGM5659UC

Oven: Bosch 500 Series Single Oven / HBL5451UC

Microwave: Bosch 30" Microwave / HMB50152UC

Dishwasher: Bosch 100 Series 24" Dishwasher / BSHX5AEM5N