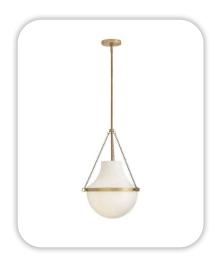

# The Chelsea

7129 S. Zenith Ave. Meridian, ID.

PNSE02 28 11

Marketed exclusively by agents from Boise Premier Real Estate®

Undated on July 1, 2027

ALTURAS HOMES

# Colors and Vision Board

#### **Exterior Colors**







#### **Interior Colors**



Snowbound Doors









# Kitchen Selections

### Lighting

Dining: Hinkley / 45046HB Kitchen Island: Hinkley / 46897HB

#### **Faucets**

Kitchen Sink: Kohler Iron Tones K-6625-0 Kitchen Faucet: Delta Trinsic 9159-CZ-DST

### **Appliances**

Cooktop/Rangetop: Bosch 36" Cooktop / NGM5659UC

Oven: Bosch 500 Series Single Oven / HBL5451UC

Microwave: Bosch 30" Microwave / HMB50152UC

Dishwasher: Bosch 100 Series 24" Dishwasher / BSHX5AEM5N







# **Bathroom Selections**

### Lighting

Bathroom: Hinkley / 5933HB

#### **Faucets**

**Bathroom Sinks:** Proflo PF1713UWH

Master Bath Faucets: Delta Saylor 536-CZMPU-DST Master Bath Shower: Delta Saylor (M14) T14235-CZ

Master Tub: Signature Hardware SHSKS6032WH / 60" x 32"

Delta Saylor T2736-CZ Master Tub Filler: