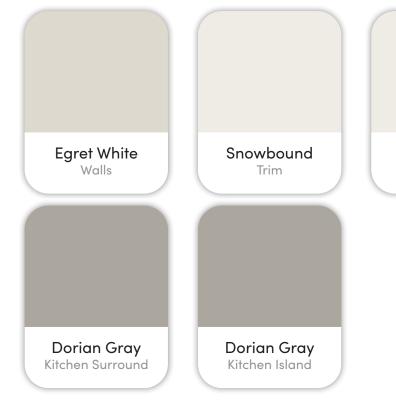

# The Chelsea

7129 S. Zenith Ave. Meridian, ID.

PNSE02 28 11

Marketed exclusively by agents from Boise Premier Real Estate®

Undated on July 1, 2027

ALTURAS HOMES

# Colors and Vision Board

#### **Exterior Colors**







#### **Interior Colors**



Snowbound Doors









# Kitchen Selections

### Lighting

Dining: Hinkley / 45046HB Kitchen Island: Hinkley / 46897HB

#### **Faucets**

Kitchen Sink: Kohler Iron Tones K-6625-0 Kitchen Faucet: Delta Trinsic 9159-CZ-DST

### **Appliances**

Cooktop/Rangetop: Bosch 36" Cooktop / NGM5659UC

Oven: Bosch 500 Series Single Oven / HBL5451UC

Microwave: Bosch 30" Microwave / HMB50152UC

Dishwasher: Bosch 100 Series 24" Dishwasher / BSHX5AEM5N







# **Bathroom Selections**

### Lighting

Bathroom: Hinkley / 5933HB

#### **Faucets**

**Bathroom Sinks:** Proflo PF1713UWH

Master Bath Faucets: Delta Saylor 536-CZMPU-DST Master Bath Shower: Delta Saylor (M14) T14235-CZ

Master Tub: Signature Hardware SHSKS6032WH / 60" x 32"

Delta Saylor T2736-CZ Master Tub Filler: