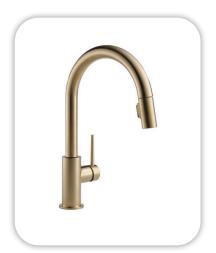

#### **Faucets**

Kitchen Sink: Kohler Iron Tones K-6625-0 Kitchen Faucet: Delta Trinsic 9159-CZ-DST