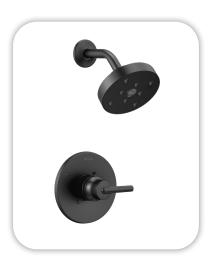

#### **Faucets**

Proflo PF1713UWH **Bathroom Sinks:** 

Master Bath Faucets: Delta Trinsic 559LF-BL-LPU Master Bath Shower: Delta Trinsic (M14) T14259-BL

Master Tub: Signature Hardware Hibiscus SHHBFSR6731WH / 66" x 32"