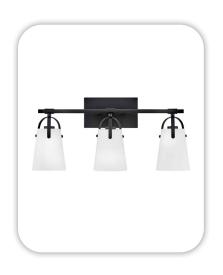

# The Aspen

4302 N. Madden Way Meridian, ID. QTNE 08 05

ALTURAS

# Colors and Vision Board

#### **Exterior Colors**

Alabaster Main Body





#### **Interior Colors**

**Egret White** Walls Worldly Gray Kitchen Surround

Snowbound Trim Worldly Gray Kitchen Island

Snowbound Doors









# Kitchen Selections

### Lighting

Kitchen Island: Visual Comfort / TP1061AI

#### **Faucets**

Kitchen Sink: Kohler Iron Tones K-5707-0
Kitchen Faucet: Delta Trinsic 9159-BL-DST

### **Appliances**

Cooktop/Rangetop: Bosch 36" Cooktop / NGM5659UC

Oven: Bosch 500 Series Single Oven / HBL5451UC

Microwave: Bosch 30" Microwave / HMB50152UC

Dishwasher: Bosch 100 Series 24" Dishwasher / BSHX5AEM5N







## **Bathroom Selections**

### Lighting

Bathroom: Hinkley / 5133BK-OP

#### **Faucets**

Proflo PF1713UWH **Bathroom Sinks:** 

Master Bath Faucets: Delta Trinsic 559LF-BL-LPU Master Bath Shower: Delta Trinsic (M14) T14259-BL

Master Tub: Signature Hardware Hibiscus SHHBFSR6731WH / 66" x 32"

Master Tub Filler: Delta Trinsic T2759-BL