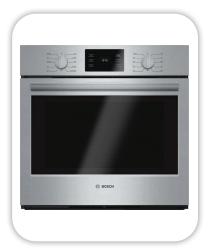

### **Appliances**

Cooktop/Rangetop: Bosch 36" Cooktop / NGM5659UC

Oven: Bosch 500 Series Single Oven / HBL5451UC

Microwave: Bosch 30" Microwave / HMB50152UC

Dishwasher: Bosch 100 Series 24" Dishwasher / BSHX5AEM5N