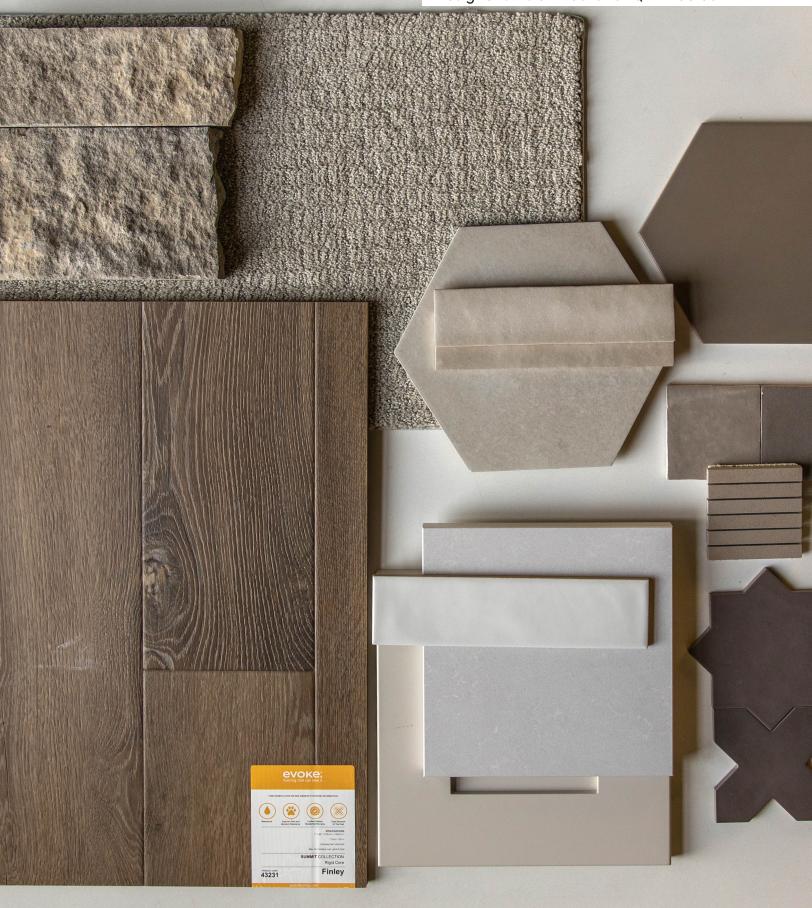

# The Aspen

4302 N. Madden Way Meridian, ID. QTNE 08 05

ALTURAS

# Colors and Vision Board

#### **Exterior Colors**

Alabaster Main Body





#### **Interior Colors**

**Egret White** Walls Worldly Gray Kitchen Surround

Snowbound Trim Worldly Gray Kitchen Island

Snowbound Doors









# Kitchen Selections

### Lighting

Kitchen Island: Visual Comfort / TP1061AI

#### **Faucets**

Kitchen Sink: Kohler Iron Tones K-5707-0
Kitchen Faucet: Delta Trinsic 9159-BL-DST

### **Appliances**

Cooktop/Rangetop: Bosch 36" Cooktop / NGM5659UC

Oven: Bosch 500 Series Single Oven / HBL5451UC

Microwave: Bosch 30" Microwave / HMB50152UC

Dishwasher: Bosch 100 Series 24" Dishwasher / BSHX5AEM5N







## **Bathroom Selections**

### Lighting

Bathroom: Hinkley / 5133BK-OP

#### **Faucets**

Proflo PF1713UWH **Bathroom Sinks:** 

Master Bath Faucets: Delta Trinsic 559LF-BL-LPU Master Bath Shower: Delta Trinsic (M14) T14259-BL

Master Tub: Signature Hardware Hibiscus SHHBFSR6731WH / 66" x 32"

Master Tub Filler: Delta Trinsic T2759-BL