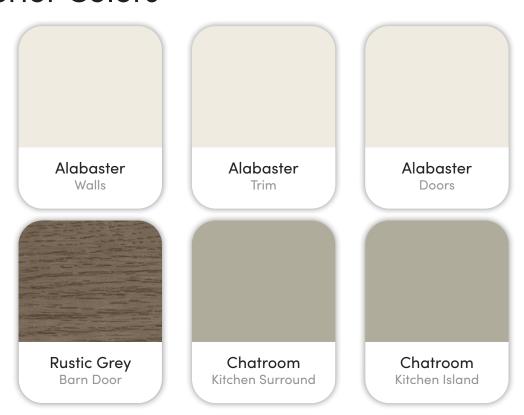

# The Hudson

4301 N. Bolero Ave. Meridian, ID.

QTNE02 29 01

ALTURAS

Marketed exclusively by agents from Boise Premier Real Estate®

Updated on April 29, 2024

# Colors and Vision Board

#### **Exterior Colors**



#### **Interior Colors**











# Kitchen Selections

### Lighting

Great Room: Capital Lighting / 448791MB Kitchen Island: Visual Comfort / CP1121Al

#### **Faucets**

Kitchen Sink: Kohler Iron Tones K-5707-0 Kitchen Faucet: Delta Trinsic 9159-BL-DST

### **Appliances**

Cooktop/Rangetop: Bosch 36" Cooktop / NGM5656UC

Oven: Bosch 500 Series Double Oven / HBL5651UC

Microwave: Bosch 30" Microwave / HMB50152UC

Dishwasher: Bosch 100 Series 24" Dishwasher / BSHX5AEM5N







# **Bathroom Selections**

### Lighting

Bathroom: Capital Lighting / 139122MB-496

#### **Faucets**

Proflo PF1714UAWH **Bathroom Sinks:** 

Master Bath Faucets: Delta Trinsic 559HA-BL-DST Master Bath Shower: Delta Trinsic (M14) T14259-BL

Master Tub: Signature Hardware SHSKS6032WH / 60" x 32"

Master Tub Filler: Delta Trinsic T2759-BL