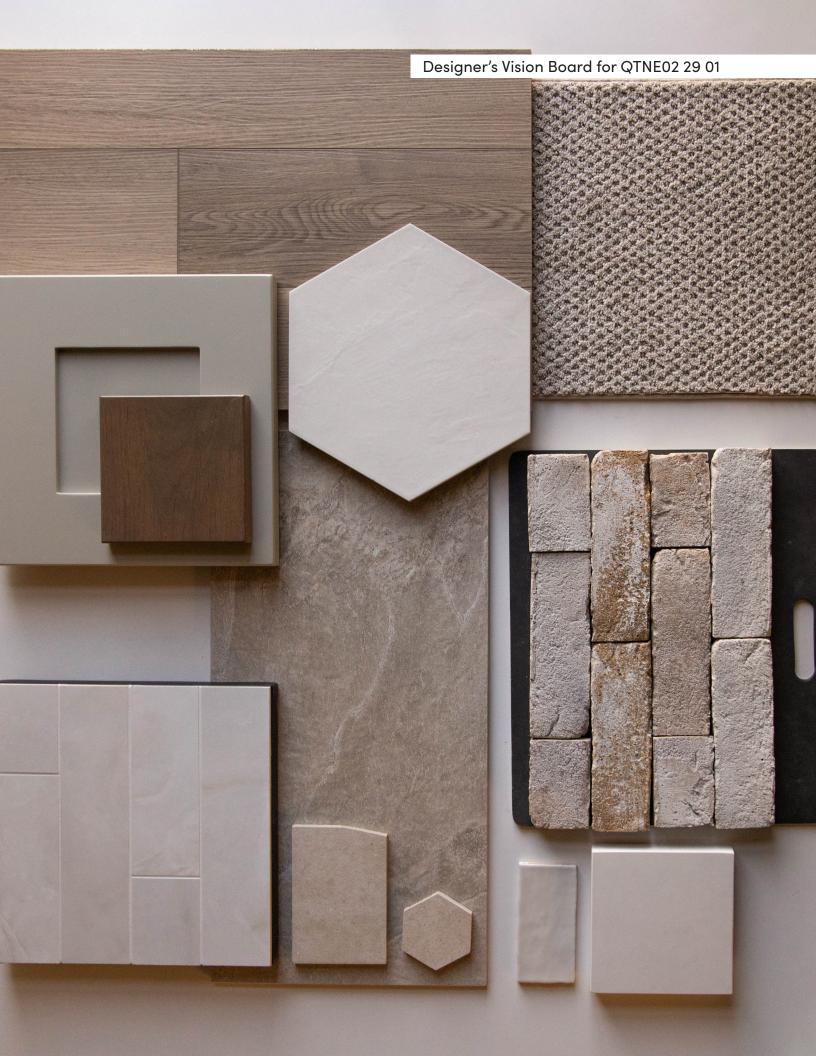

# The Hudson

4301 N. Bolero Ave. Meridian, ID.

QTNE02 29 01

ALTURAS

Marketed exclusively by agents from Boise Premier Real Estate®

Updated on April 29, 2024

# Colors and Vision Board

#### **Exterior Colors**



#### **Interior Colors**











# Kitchen Selections

### Lighting

Great Room: Capital Lighting / 448791MB Kitchen Island: Visual Comfort / CP1121Al

#### **Faucets**

Kitchen Sink: Kohler Iron Tones K-5707-0 Kitchen Faucet: Delta Trinsic 9159-BL-DST

### **Appliances**

Cooktop/Rangetop: Bosch 36" Cooktop / NGM5656UC

Oven: Bosch 500 Series Double Oven / HBL5651UC

Microwave: Bosch 30" Microwave / HMB50152UC

Dishwasher: Bosch 100 Series 24" Dishwasher / BSHX5AEM5N







# **Bathroom Selections**

### Lighting

Bathroom: Capital Lighting / 139122MB-496

#### **Faucets**

Proflo PF1714UAWH **Bathroom Sinks:** 

Master Bath Faucets: Delta Trinsic 559HA-BL-DST Master Bath Shower: Delta Trinsic (M14) T14259-BL

Master Tub: Signature Hardware SHSKS6032WH / 60" x 32"

Master Tub Filler: Delta Trinsic T2759-BL