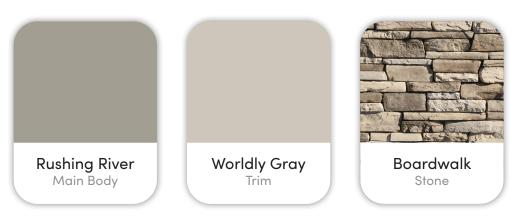

# The Hudson

4301 N. Bolero Ave. Meridian, ID.

QTNE02 29 01

ALTURAS

Marketed exclusively by agents from Boise Premier Real Estate®

Updated on April 29, 2024

# Colors and Vision Board

#### **Exterior Colors**



#### **Interior Colors**











# Kitchen Selections

### Lighting

Great Room: Capital Lighting / 448791MB Kitchen Island: Visual Comfort / CP1121Al

#### **Faucets**

Kitchen Sink: Kohler Iron Tones K-5707-0 Kitchen Faucet: Delta Trinsic 9159-BL-DST

### **Appliances**

Cooktop/Rangetop: Bosch 36" Cooktop / NGM5656UC

Oven: Bosch 500 Series Double Oven / HBL5651UC

Microwave: Bosch 30" Microwave / HMB50152UC

Dishwasher: Bosch 100 Series 24" Dishwasher / BSHX5AEM5N







# **Bathroom Selections**

### Lighting

Bathroom: Capital Lighting / 139122MB-496

#### **Faucets**

Proflo PF1714UAWH **Bathroom Sinks:** 

Master Bath Faucets: Delta Trinsic 559HA-BL-DST Master Bath Shower: Delta Trinsic (M14) T14259-BL

Master Tub: Signature Hardware SHSKS6032WH / 60" x 32"

Master Tub Filler: