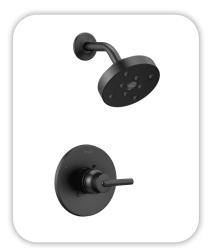

#### **Faucets**

Proflo PF1714UAWH **Bathroom Sinks:** 

Master Bath Faucets: Delta Trinsic 559HA-BL-DST Master Bath Shower: Delta Trinsic (M14) T14259-BL

Master Tub: Signature Hardware SHSKS6032WH / 60" x 32"