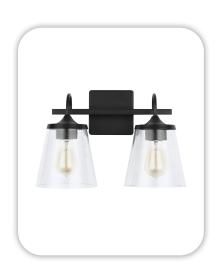

# The Hudson

4301 N. Bolero Ave. Meridian, ID.

QTNE02 29 01

ALTURAS

Marketed exclusively by agents from Boise Premier Real Estate®

Updated on April 29, 2024

# Colors and Vision Board

#### **Exterior Colors**



#### **Interior Colors**











# Kitchen Selections

### Lighting

Great Room: Capital Lighting / 448791MB Kitchen Island: Visual Comfort / CP1121Al

#### **Faucets**

Kitchen Sink: Kohler Iron Tones K-5707-0 Kitchen Faucet: Delta Trinsic 9159-BL-DST

### **Appliances**

Cooktop/Rangetop: Bosch 36" Cooktop / NGM5656UC

Oven: Bosch 500 Series Double Oven / HBL5651UC

Microwave: Bosch 30" Microwave / HMB50152UC

Dishwasher: Bosch 100 Series 24" Dishwasher / BSHX5AEM5N







# **Bathroom Selections**

### Lighting

Bathroom: Capital Lighting / 139122MB-496

#### **Faucets**

Proflo PF1714UAWH **Bathroom Sinks:** 

Master Bath Faucets: Delta Trinsic 559HA-BL-DST Master Bath Shower: Delta Trinsic (M14) T14259-BL

Master Tub: Signature Hardware SHSKS6032WH / 60" x 32"

Master Tub Filler: Delta Trinsic T2759-BL