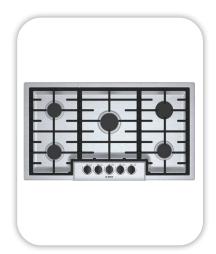

### **Appliances**

Cooktop/Rangetop: Bosch 36" Cooktop / NGM5656UC

Oven: Bosch 500 Series Double Oven / HBL5651UC

Microwave: Bosch 30" Microwave / HMB50152UC

Dishwasher: Bosch 100 Series 24" Dishwasher / BSHX5AEM5N