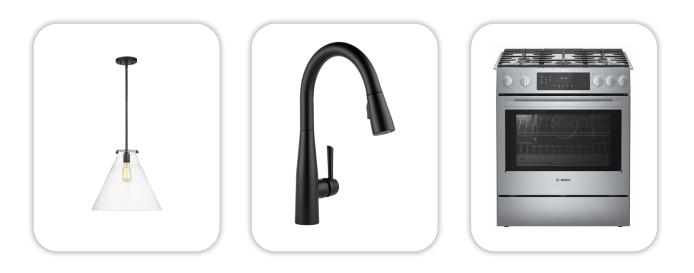

### Lighting

Dining: Kitchen Island: Capital Lighting / AA1017MB Generation Lighting / 6592101-112

#### Faucets

Kitchen Sink: Kitchen Faucet: Signature Hardware Sitka SHSKDM1BZ4 Delta Essa 9113-BL-DST

#### Appliances

Cooktop/Rangetop: Microwave: Dishwasher: Bosch Gas Slide Range / HGI8056UC LG Pantry Microwave / LMC1575ST Bosch 100 Series 24" Dishwasher / BSHX5AEM5N