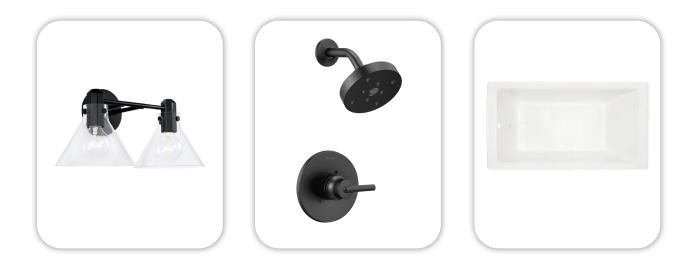

#### Lighting

Bathroom:

Capital Lighting / 145821MB-528

#### **Faucets**

**Bathroom Sinks**: Master Tub: Master Tub Filler:

Proflo PF1714UAWH Master Bath Faucets: Delta Trinsic 2559-BLMPU-DST Master Bath Shower: Delta Trinsic (M14) T14259-BL Signature Hardware SHSKS6032WH / 60" x 32" Delta Trinsic T2759-BL