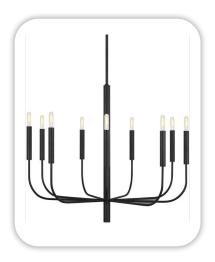

### Lighting

Great Room: Visual Comfort / EC1009AI Kitchen Island: Hinkley / 3694BK-CO