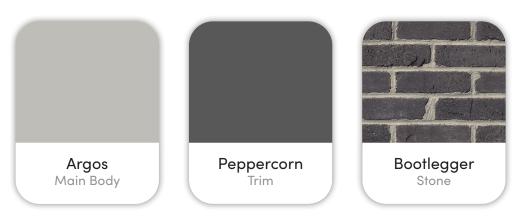

# The Hawley

10428 Stony Oak St. Nampa, ID.

AR 23 17



ALTURAS

# Colors and Vision Board

#### **Exterior Colors**



#### **Interior Colors**











# Kitchen Selections

### Lighting

Great Room: Visual Comfort / EC1009AI Kitchen Island: Hinkley / 3694BK-CO

#### **Faucets**

Kitchen Sink: Signature Hardware Sitka SHSKDM1BZ4

Kitchen Faucet: Delta Essa 9113-BL-DST

### **Appliances**

Cooktop/Rangetop: Bosch Gas Slide in Range / HGI8056UC Microwave: LG Pantry Microwave / LMC1575ST

Dishwasher: Bosch 100 Series 24" Dishwasher / BSHX5AEM5N







# **Bathroom Selections**

### Lighting

Bathroom: Hinkley / 5173BK-CM

#### **Faucets**

**Bathroom Sinks:** Proflo PF1714UAWH

Master Bath Faucets: Delta Trinsic 2559-BLMPU-DST Master Bath Shower: Delta Trinsic (M14) T14259-BL

Master Tub: Signature Hardware Hibiscus SHHBFSO6731WH / 66" x 32"

Master Tub Filler: Delta Trinsic T2759-BL