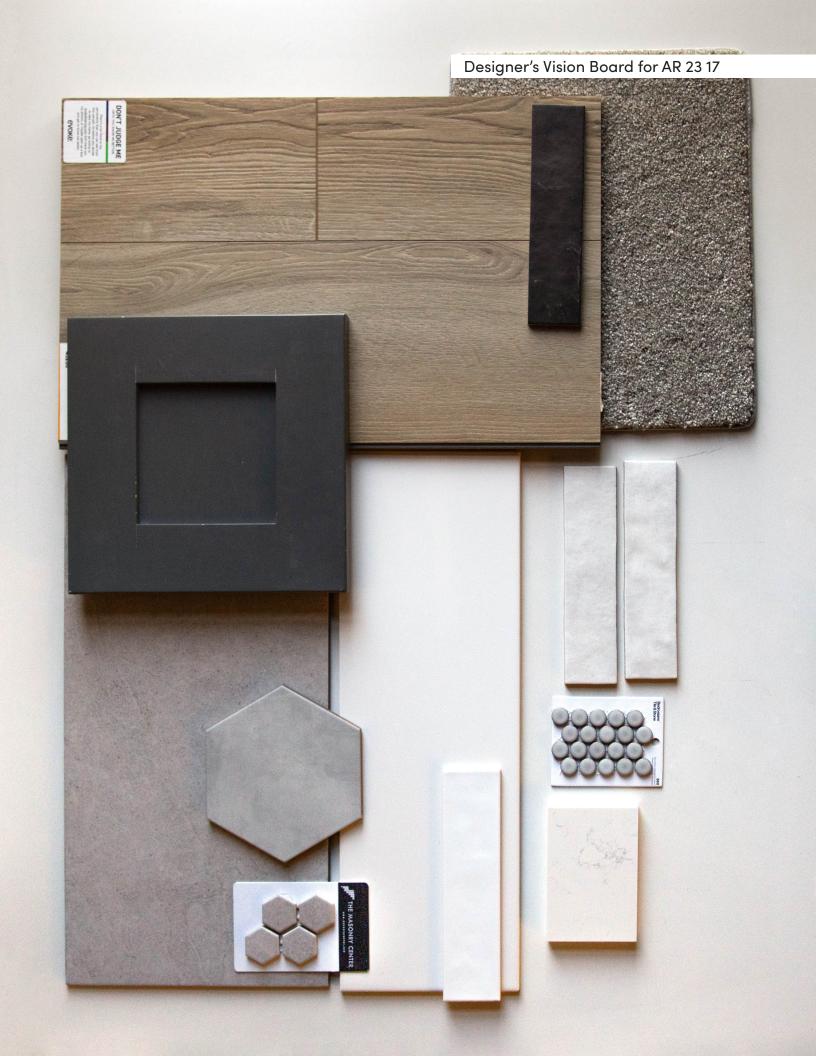

# The Hawley

10428 Stony Oak St. Nampa, ID.

AR 23 17



ALTURAS

# Colors and Vision Board

#### **Exterior Colors**



#### **Interior Colors**











# Kitchen Selections

### Lighting

Great Room: Visual Comfort / EC1009AI Kitchen Island: Hinkley / 3694BK-CO

#### **Faucets**

Kitchen Sink: Signature Hardware Sitka SHSKDM1BZ4

Kitchen Faucet: Delta Essa 9113-BL-DST

### **Appliances**

Cooktop/Rangetop: Bosch Gas Slide in Range / HGI8056UC Microwave: LG Pantry Microwave / LMC1575ST

Dishwasher: Bosch 100 Series 24" Dishwasher / BSHX5AEM5N







# **Bathroom Selections**

### Lighting

Bathroom: Hinkley / 5173BK-CM

#### **Faucets**

**Bathroom Sinks:** Proflo PF1714UAWH

Master Bath Faucets: Delta Trinsic 2559-BLMPU-DST Master Bath Shower: Delta Trinsic (M14) T14259-BL

Master Tub: Signature Hardware Hibiscus SHHBFSO6731WH / 66" x 32"

Master Tub Filler: Delta Trinsic T2759-BL