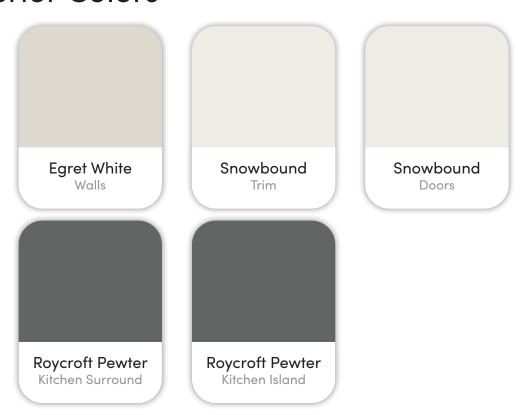

# The Hawley

10428 Stony Oak St. Nampa, ID.

AR 23 17



ALTURAS

# Colors and Vision Board

#### **Exterior Colors**



#### **Interior Colors**











# Kitchen Selections

### Lighting

Great Room: Visual Comfort / EC1009AI Kitchen Island: Hinkley / 3694BK-CO

#### **Faucets**

Kitchen Sink: Signature Hardware Sitka SHSKDM1BZ4

Kitchen Faucet: Delta Essa 9113-BL-DST

### **Appliances**

Cooktop/Rangetop: Bosch Gas Slide in Range / HGI8056UC Microwave: LG Pantry Microwave / LMC1575ST

Dishwasher: Bosch 100 Series 24" Dishwasher / BSHX5AEM5N







# **Bathroom Selections**

### Lighting

Bathroom: Hinkley / 5173BK-CM

#### **Faucets**

**Bathroom Sinks:** Proflo PF1714UAWH

Master Bath Faucets: Delta Trinsic 2559-BLMPU-DST Master Bath Shower: Delta Trinsic (M14) T14259-BL

Master Tub: Signature Hardware Hibiscus SHHBFSO6731WH / 66" x 32"

Master Tub Filler: Delta Trinsic T2759-BL