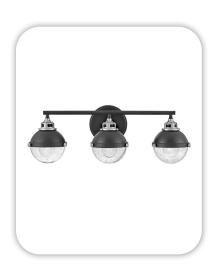

# The Hawley

10428 Stony Oak St. Nampa, ID.

AR 23 17



ALTURAS

# Colors and Vision Board

#### **Exterior Colors**



#### **Interior Colors**











# Kitchen Selections

### Lighting

Great Room: Visual Comfort / EC1009AI Kitchen Island: Hinkley / 3694BK-CO

#### **Faucets**

Kitchen Sink: Signature Hardware Sitka SHSKDM1BZ4

Kitchen Faucet: Delta Essa 9113-BL-DST

### **Appliances**

Cooktop/Rangetop: Bosch Gas Slide in Range / HGI8056UC Microwave: LG Pantry Microwave / LMC1575ST

Dishwasher: Bosch 100 Series 24" Dishwasher / BSHX5AEM5N







# **Bathroom Selections**

### Lighting

Bathroom: Hinkley / 5173BK-CM

#### **Faucets**

**Bathroom Sinks:** Proflo PF1714UAWH

Master Bath Faucets: Delta Trinsic 2559-BLMPU-DST Master Bath Shower: Delta Trinsic (M14) T14259-BL

Master Tub: Signature Hardware Hibiscus SHHBFSO6731WH / 66" x 32"

Master Tub Filler: Delta Trinsic T2759-BL