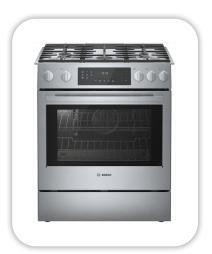

### **Appliances**

Cooktop/Rangetop: Bosch Gas Slide in Range / HGI8056UC Microwave: LG Pantry Microwave / LMC1575ST

Dishwasher: Bosch 100 Series 24" Dishwasher / BSHX5AEM5N