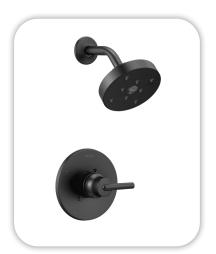

#### **Faucets**

**Bathroom Sinks:** Proflo PF1714UAWH

Master Bath Faucets: Delta Trinsic 2559-BLMPU-DST Master Bath Shower: Delta Trinsic (M14) T14259-BL

Master Tub: Signature Hardware Hibiscus SHHBFSO6731WH / 66" x 32"